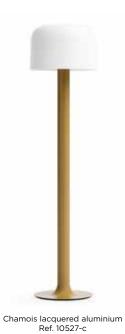

## FLOOR LAMP 10527 / Michel Mortier

Year of creation 1972

Lacquered aluminium, opaline

Cable length 2 meters Height 1600 mm Base width 350 mm Weight 12 Kg

Switch on the cable Bulb included (x3)\*

| FINISHES                  |
|---------------------------|
| White - opaline           |
| Orange - opaline          |
| Chamois - opaline         |
| White - opaline - dimmer  |
| Orange - opaline -dimmer  |
| Chamois - opaline -dimmer |

Custom-made contact us

| COLORS | REFERENCE | S PRICE    |
|--------|-----------|------------|
| 0      | 10527-b   | 2 700,00 € |
| •      | 10527-o   | 2 700,00 € |
|        | 10527-c   | 2 700,00 € |
| 0      | 10527-b-v | 2 745,00 € |
|        | 10527-o-v | 2 745,00 € |
|        | 10527-c-v | 2 745,00 € |
|        |           |            |