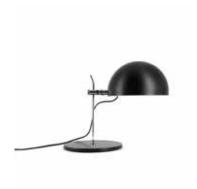

## FLOOR LAMP **B211 / Michel Buffet**

Year of creation 1952

Steel, aluminium

Cable length 2 metres Weight 6 Kg

Foot switch on cable Bulb supplied\*

© LED 8W 750Lm / 2700K / E27 C€ □ ♥ LP 20 五 220-240V

#### FINISHES

White

Available second half of 2024 Tailor-made on request

# COLORS REFERENCES PRICE B211-b Contact us