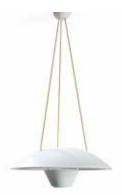

# FLOOR LAMP **J14 / Joseph-André Motte** Year of creation 1957

Brass, finition chrome, gun barrel, brushed brass or golden brass, marbre black or grey, opaline

Cable length 2 meters Height 1650 or 1850 mm Width base 220 mm Weight 9,2 Kg (1650) 9,3 Kg (1850)