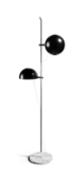

# FLOOR LAMP **J14 / Joseph-André Motte** Year of creation 1957

Brass, finition chrome, gun barrel, brushed brass or golden brass, marbre black or grey, opaline

Cable length 2 meters Height 1650 or 1850 mm Width base 220 mm Weight 9,2 Kg (1650) 9,3 Kg (1850)