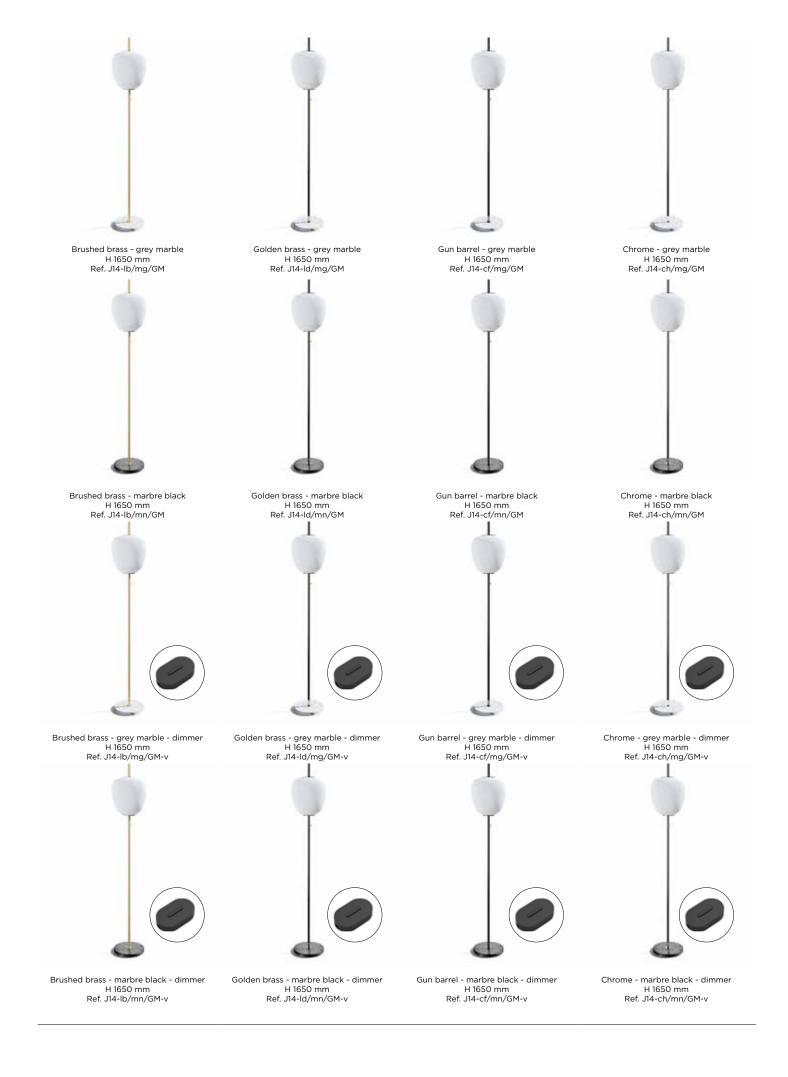

# FLOOR LAMP **J14 / Joseph-André Motte** Year of creation 1957

Brass, finition chrome, gun barrel, brushed brass or golden brass, marbre black or grey, opaline

Cable length 2 meters Height 1650 or 1850 mm Width base 220 mm Weight 9,2 Kg (1650) 9,3 Kg (1850)