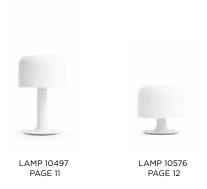

## TABLE LAMP 10497 / Michel Mortier

Year of creation 1972

Lacquered aluminium, opaline

Cable length 2 meters Height 580 mm Base width 350 mm Weight 7 Kg

Switch on the cable Bulb included (x3)\*

**©** LED 18W (3x6W)

## TABLE LAMP 10576 / Michel Mortier

Year of creation 1972

Lacquered aluminium, opaline

Cable length 2 meters Height 353 mm Base width 350 mm Weight 6,5 Kg

Switch on the cable Bulb included  $(x3)^*$ 

LED 18W (3x6W)
3x750Lm / 2700K / E27