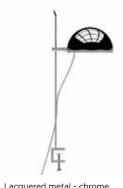

## TABLE LAMP **1013 / Pierre Disderot**

Year of creation 1955

Lacquered metal, golden brass or brushed brass or chrome finish or gun barrel

Cable length 2 meters Height 398 mm Width 341 mm Weight 3,5 Kg

Switch on the lamp Bulb included\*

**© LED 5W** 590Lm / 2700K / E27 **C€ ₀(h) © © P** 20 **©** 220-240V

| FINISHES              |
|-----------------------|
| Golden brass - black  |
| Golden brass - white  |
| Brushed brass - black |
| Brushed brass- white  |
| Rifle barrel - black  |
| Rifle barrel - white  |
| Rifle barrel - red    |
| Rifle barrel - yellow |
| Chrome - black        |
| Chrome - white        |
| Chrome - red          |
| Chrome - yellow       |
| Custom-made contact   |

| COLORS                | REFERENCE | S PRICE    |
|-----------------------|-----------|------------|
| ○ ●                   | 1013-ld/n | 1 314,17 € |
| $\circ$               | 1013-ld/b | 1 314,17 € |
| <b>O</b> •            | 1013-lb/n | 1 314,17 € |
| $\circ$               | 1013-lb/b | 1 314,17 € |
| <b>∅</b> ●            | 1013-cf/n | 1 314,17 € |
| <b>0</b> O            | 1013-cf/b | 1 314,17 € |
| <b>(</b>              | 1013-cf/r | 1 314,17 € |
|                       | 1013-cf/j | 1 314,17 € |
| <b>⊘</b> ●            | 1013-ch/n | 1 314,17 € |
| $\bigcirc$ $\bigcirc$ | 1013-ch/b | 1 314,17 € |
| <ul><li> •</li></ul>  | 1013-ch/r | 1 314,17 € |
| <b>0 0</b>            | 1013-ch/j | 1 314,17 € |
|                       |           |            |

Chrome - red Ref. 1013-ch/r

Chrome - white Ref. 1013-ch/b

Chrome - black Ref. 1013-ch/n Chrome - yellow Ref. 1013-ch/j

<sup>\*</sup> For CE /KC models only