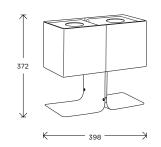

# TABLE LAMP F170 / Étienne Fermigier

Year of creation 1970

Brushed aluminum, Plexiglas

Cable length 2 meters Height 372 mm Width 398 mm Weight 3,7 Kg

Switch on the cable Bulbs included (x2)\*

LED 2X6W dimmable 2x780Lm / 2700K / E27