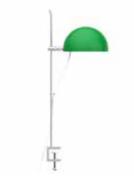

## FLOOR LAMP A23 / Alain Richard

Year of creation 1968

Lacquered metal, chrome, grey marble

Height 1500 mm Diameter socle 260 mm Shade diameter 200 mm Weight 6 Kg

Switch on the cable (x2)Bulbs included (x2)\*

LED 10W (2x5W) 2x590Lm / 2700K / E27

### **FINISHES** Chrome Black White

Red Orange Green

### ADDITIONAL SHADE / OPTION

Lacquered metal Chrome

Custom-made contact us \* Mix of several colors please contact us

Ref. A23-ch

Lacquered metal - black

Lacquered metal - white Ref. A23-b

Lacquered metal- red

Lacquered metal - orange Ref. A23-o

Lacquered metal - green Ref. A23-v

SERIE A / Alain Richard

WALL LAMP A24-1500 PAGE 46

WALL LAMP A24-2200 PAGE 47

LAMP A21 PAGE 13

PENDANT A26 PAGE 59