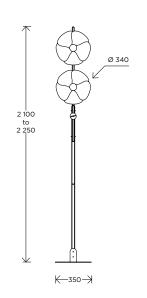

## FLOOR LAMP 2093-225 / Olivier Mourgue

Year of creation 1967

Polished stainless steel, aluminum

Wires length 2 meters Height 2250 mm max Width base 350 mm Weight 6 Kg

Switch on the cable Bulbs included (x2)\*

| FINISHES                            | COLORS | REFERENCE | S PRICE    |
|-------------------------------------|--------|-----------|------------|
| Polished stainless steel - aluminum | •      | 2093-225  | 2 495,83 € |
| ADDITIONAL FLOWER / OPTION          |        |           |            |
| Polished stainless steel - aluminum |        | 2093-f    | 480,83 €   |
| Custom-made contact us              |        |           |            |