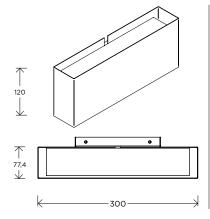

| WALL LAMPS                           |          |
|--------------------------------------|----------|
| 2059                                 | 42       |
| 2093-A                               | 43       |
| 5980                                 | 43       |
| 6135PM                               | 44       |
| 6135GM                               | 45       |
| A24-1500                             | 46       |
| A24-2200                             | 47       |
| A25                                  | 48       |
| A25-190                              | 49       |
| A25-270                              | 50       |
| В3                                   | 52       |
| B206                                 | 53       |
| PENDANTS                             |          |
| 2093-BO                              | 56       |
| 2093-BO<br>2093-S                    | 58       |
| 2093-S-T                             | 57       |
| A25-S-270                            | 58       |
| A26                                  | 59       |
| B5                                   | 60       |
| M4                                   | 61       |
|                                      |          |
| BESPOKE CUSTOMER ORDERS              | 63       |
| LIGHTING CONTROL &                   | 00       |
| LED MODULES                          | 65       |
| COLORS                               | 67       |
| FINISHES/MATERIALS                   | 68       |
| BULBS                                | 69       |
| GENERAL TERMS AND CONDITIONS OF SALE | 71       |
| DISDEROT'S<br>COMMITMENT             | 73       |
| CONTACTS                             | 73<br>74 |
| CONTACTO                             | /-       |