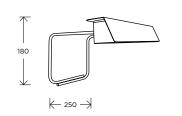

#### COLORS REFERENCES PRICE

• • • • 6135PM-n 6135PM-n/T 518,33 € 526,67 € 6135PM-b 518,33 € 6135PM-b/T 526,67 € 6135PM-g 518,33 € 6135PM-g/T

T = Mini pull switch

526,67 €

Lacquered metal - white Ref. 6135PM-b