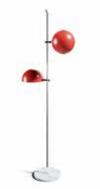

# FLOOR LAMP **J14 / Joseph-André Motte** Year of creation 1957

Brass, finition chrome, gun barrel, brushed brass or golden brass, marbre black or grey, opaline

Cable length 2 meters Height 1650 or 1850 mm Width base 220 mm Weight 9,2 Kg (1650) 9,3 Kg (1850)