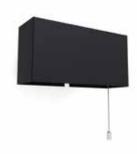

Lacquered metal - grey Mini pull switch chrome Ref. 6135PM-g/T

# SERIE 6135 / Pierre Paulin

\* For CE / KC models only PAGE/44

# WALL LAMP 6135GM / Pierre Paulin

Year of creation 1959

Lacquered metal, mini pull switch chrome

Height 120 mm Width 300 mm Depth 77,4 mm Optional pull switch Weight 1,3 Kg

Bulb included\*

**ED 5W** 590Lm / 2700K / E27