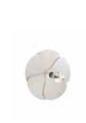

## FLOOR LAMP 2093-150 / Olivier Mourgue

Year of creation 1967

Polished stainless steel, aluminum

Wires length 2 meters Height 1500 mm Width base 250 mm Weight 3,5 Kg

Switch on the cable Bulbs included (x2)\*

| LORS | REFERENCES | PRICE      |
|------|------------|------------|
|      | 2093-150   | 2 308,33 € |
|      |            |            |
| •    | 2093-f     | 480,83 €   |
| •    | <b>9</b>   | 2093-150   |

Custom-made contact us