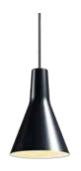

# FLOOR LAMP **J14 / Joseph-André Motte** Year of creation 1957

Brass, finition chrome, gun barrel, brushed brass or golden brass, marbre black or grey, opaline

Cable length 2 meters Height 1650 or 1850 mm Width base 220 mm Weight 9,2 Kg (1650) 9,3 Kg (1850)