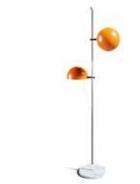

# FLOOR LAMP **J14 / Joseph-André Motte** Year of creation 1957

Brass, finition chrome, gun barrel, brushed brass or golden brass, marbre black or grey, opaline

Cable length 2 meters Height 1650 or 1850 mm Width base 220 mm Weight 9,2 Kg (1650) 9,3 Kg (1850)