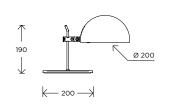

## TABLE LAMP A22 / Alain Richard

Year of creation 1968

Lacquered metal, chrome Base lacquered metal or chrome

Height 190 mm Diameter socle 200 mm Shade diameter 200 mm Weight 3,5 Kg

Switch on the cable Bulb included\*