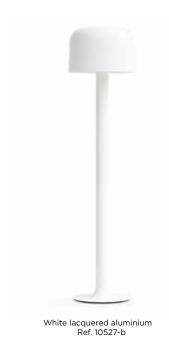

## FLOOR LAMP 10527 / Michel Mortier

Year of creation 1972

Lacquered aluminium, opaline

Cable length 2 meters Height 1600 mm Base width 350 mm Weight 12 Kg

Switch on the cable Bulb included (x3)\*

| FINISHES                  |
|---------------------------|
| White - opaline           |
| Orange - opaline          |
| Chamois - opaline         |
| White - opaline - dimmer  |
| Orange - opaline -dimmer  |
| Chamois - opaline -dimmer |

Custom-made contact us

| COLORS | REFERENCE | S PRICE    |
|--------|-----------|------------|
| 0      | 10527-b   | 2 700,00 € |
| •      | 10527-o   | 2 700,00 € |
|        | 10527-c   | 2 700,00 € |
| 0      | 10527-b-v | 2 745,00 € |
|        | 10527-o-v | 2 745,00 € |
|        | 10527-c-v | 2 745,00 € |
|        |           |            |