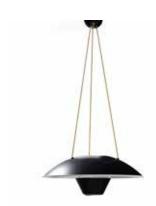

# FLOOR LAMP **J14 / Joseph-André Motte** Year of creation 1957

Brass, finition chrome, gun barrel, brushed brass or golden brass, marbre black or grey, opaline

Cable length 2 meters Height 1650 or 1850 mm Width base 220 mm Weight 9,2 Kg (1650) 9,3 Kg (1850)