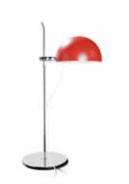

## TABLE LAMP A21 / Alain Richard

Year of creation 1968

Lacquered metal, chrome Base lacquered metal or chrome

Height 620 mm Diameter socle 200 mm Shade diameter 200 mm Weight 3,6 Kg

Switch on the cable Bulb included\*

#### **FINISHES**

Chrome / base chrome Black / base color black White / base color white Red / base color red Orange / base color orange Green / base color green

Black / base chrome White / base chrome Red / base chrome Orange / base chrome Green / base chrome Custom-made contact us

#### **COLORS** REFERENCES PRICE A21-ch 1 645,83 € A21-n

1 634,17 € 1 634,17 € A21-b 0 A21-r 1 634,17 € A21-o 1 634,17 € A21-v 1 634,17 € A21-n/ch 1 654,17 €

A21-b/ch 1 654,17 € A21-r/ch A21-o/ch 1 654,17 € 1 654,17 € A21-v/ch 1 654,17 €