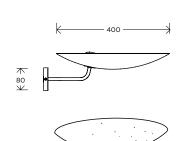

|                     |            |

COLORS REFERENCES PRICE









# FLOOR LAMP **RF503 / Roger Fatus**

Year of creation 1964

Metal, 100% fine cotton fabric shade, polyphane white interior, fine weft, matt appearance

Cable length 2 meters Adjustable height 1280 to 1780 mm Width base 300 mm Weight 4 Kg

Switch on the lamp Bulb included

**«IOL** LED 8W 810Lm / 2700K / E27



## **FINISHES**

Brushed stainless steel

On request, please contact us.

## COLORS REFERENCES PRICE

O O RF503 On demand



# WALL LAMPS



# WALL LAMP **2059 / Pierre Disderot**

Year of creation 1955

Lacquered metal, finition golden brass or brushed brass or chrome or gun barrel

Height 120 mm Width 444 mm Weight 1,9 Kg

Bulb included\*

LED 8W 810Lm / 2700K / E27

**(€** [ □ ▼ 1P 20 220-240V



| FINISHES               |
|------------------------|
| Golden brass - black   |
| Golden brass - white   |
| Brushed brass - black  |
| Brushed brass- white   |
| Gun barrel - black     |
| Gun barrel - white     |
| Gun barrel - red       |
| Gun barrel - yellow    |
| Chrome - black         |
| Chrome - white         |
| Chrome - red           |
| Chrome - yellow        |
| Custom-made contact us |

| REFERENCES | PRICE                                                                                                             |
|------------|-------------------------------------------------------------------------------------------------------------------|
| 2059-ld/n  | 1 114,17 €                                                                                                        |