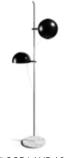

## TABLE LAMP **1013 / Pierre Disderot**

Year of creation 1955

Lacquered metal, golden brass or brushed brass or chrome finish or gun barrel

Cable length 2 meters Height 398 mm Width 341 mm Weight 3,5 Kg

Switch on the lamp Bulb included\*

**© LED 5W** 590Lm / 2700K / E27 **C€ ₀(h) © © P** 20 **©** 220-240V

| FINISHES              |
|-----------------------|
| Golden brass - black  |
| Golden brass - white  |
| Brushed brass - black |
| Brushed brass- white  |
| Rifle barrel - black  |
| Rifle barrel - white  |
| Rifle barrel - red    |
| Rifle barrel - yellow |
| Chrome - black        |
| Chrome - white        |
| Chrome - red          |
| Chrome - yellow       |
| Custom-made contact   |

| COLORS                | REFERENCE | S PRICE    |
|-----------------------|-----------|------------|
| ○ ●                   | 1013-ld/n | 1 314,17 € |
| $\circ$               | 1013-ld/b | 1 314,17 € |
| <b>O</b> •            | 1013-lb/n | 1 314,17 € |
| $\circ$               | 1013-lb/b | 1 314,17 € |
| <b>∅</b> ●            | 1013-cf/n | 1 314,17 € |
| <b>0</b> O            | 1013-cf/b | 1 314,17 € |
| <b>(</b>              | 1013-cf/r | 1 314,17 € |
|                       | 1013-cf/j | 1 314,17 € |
| <b>⊘</b> ●            | 1013-ch/n | 1 314,17 € |
| $\bigcirc$ $\bigcirc$ | 1013-ch/b | 1 314,17 € |
| <ul><li> •</li></ul>  | 1013-ch/r | 1 314,17 € |
| <b>0 0</b>            | 1013-ch/j | 1 314,17 € |
|                       |           |            |

Chrome - red Ref. 1013-ch/r

Chrome - white Ref. 1013-ch/b

Chrome - black Ref. 1013-ch/n Chrome - yellow Ref. 1013-ch/j

<sup>\*</sup> For CE /KC models only