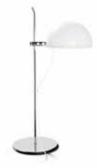

## TABLE LAMP A21 / Alain Richard

Year of creation 1968

Lacquered metal, chrome Base lacquered metal or chrome

Height 620 mm Diameter socle 200 mm Shade diameter 200 mm Weight 3,6 Kg

Switch on the cable Bulb included\*

#### **FINISHES**

Chrome / base chrome Black / base color black White / base color white Red / base color red Orange / base color orange Green / base color green

Black / base chrome White / base chrome Red / base chrome Orange / base chrome Green / base chrome Custom-made contact us

#### **COLORS** REFERENCES PRICE A21-ch 1 645,83 € A21-n

1 634,17 € 1 634,17 € A21-b 0 A21-r 1 634,17 € A21-o 1 634,17 € A21-v 1 634,17 € A21-n/ch 1 654,17 €

A21-b/ch 1 654,17 € A21-r/ch A21-o/ch 1 654,17 € 1 654,17 € A21-v/ch 1 654,17 €