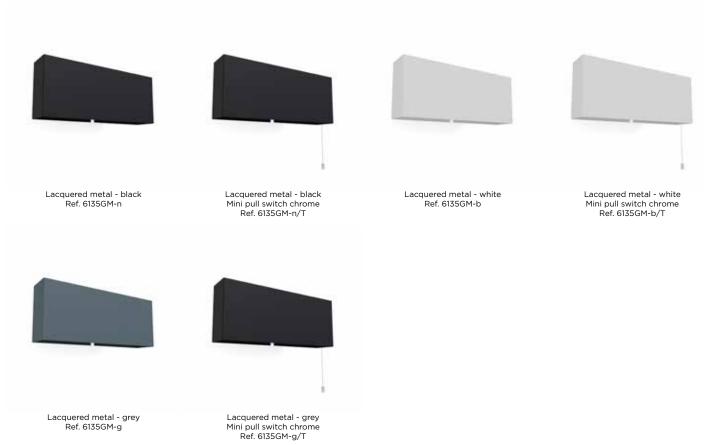

| WALL LAMPS                           |          |
|--------------------------------------|----------|
| 2059                                 | 42       |
| 2093-A                               | 43       |
| 5980                                 | 43       |
| 6135PM                               | 44       |
| 6135GM                               | 45       |
| A24-1500                             | 46       |
| A24-2200                             | 47       |
| A25                                  | 48       |
| A25-190                              | 49       |
| A25-270                              | 50       |
| В3                                   | 52       |
| B206                                 | 53       |
| PENDANTS                             |          |
| 2093-BO                              | 56       |
| 2093-BO<br>2093-S                    | 58       |
| 2093-S-T                             | 57       |
| A25-S-270                            | 58       |
| A26                                  | 59       |
| B5                                   | 60       |
| M4                                   | 61       |
|                                      |          |
| BESPOKE CUSTOMER ORDERS              | 63       |
| LIGHTING CONTROL &                   | 00       |
| LED MODULES                          | 65       |
| COLORS                               | 67       |
| FINISHES/MATERIALS                   | 68       |
| BULBS                                | 69       |
| GENERAL TERMS AND CONDITIONS OF SALE | 71       |
| DISDEROT'S<br>COMMITMENT             | 73       |
| CONTACTS                             | 73<br>74 |
| CONTACTO                             | /-       |