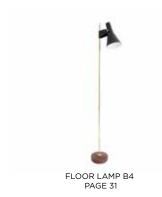

## FLOOR LAMP **B4 / René-Jean Caillette**

Year of creation 1957

Lacquered metal, golden brass, wood walnut

Cable length 2 meters Height 1500 or 1650 mm Width base 220 mm Weight 4,3 Kg (1500) 4,4 Kg (1650)

Switch on shades Bulb included\*

**ED 5W** 590Lm / 2700K / E27

**C€ ₀⊕**⊌s □ ▼ 1P <u>▼</u> 220-240V

#### **FINISHES**

Walnut - golden brass - black Walnut - golden brass - black \* GM = big model 1m65

Custom-made contact us

#### COLORS REFERENCES PRICE

• •

2 040,00 € B4-n

• • 2 056,67 € B4-n/GM\*

## SERIE B / René-Jean Caillette

WALL LAMP B3 PAGE 52

PENDANT B5 PAGE 60