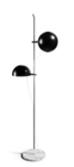

# FLOOR LAMP **J14 / Joseph-André Motte** Year of creation 1957

Brass, finition chrome, gun barrel, brushed brass or golden brass, marbre black or grey, opaline

Cable length 2 meters Height 1650 or 1850 mm Width base 220 mm Weight 9,2 Kg (1650) 9,3 Kg (1850)