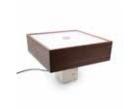

## FLOOR LAMP 10527 / Michel Mortier

Year of creation 1972

Lacquered aluminium, opaline

Cable length 2 meters Height 1600 mm Base width 350 mm Weight 12 Kg

Switch on the cable Bulb included (x3)\*

| FINISHES                  |
|---------------------------|
| White - opaline           |
| Orange - opaline          |
| Chamois - opaline         |
| White - opaline - dimmer  |
| Orange - opaline -dimmer  |
| Chamois - opaline -dimmer |

Custom-made contact us

| COLORS | REFERENCE | S PRICE    |
|--------|-----------|------------|
| 0      | 10527-b   | 2 700,00 € |
| •      | 10527-o   | 2 700,00 € |
|        | 10527-c   | 2 700,00 € |
| 0      | 10527-b-v | 2 745,00 € |
|        | 10527-o-v | 2 745,00 € |
|        | 10527-c-v | 2 745,00 € |
|        |           |            |

Dimmer for models with option Black dimmer: Ref. 10527-c-v / Ref. 10527-o-v White dimmer: Ref. 10527-b-v