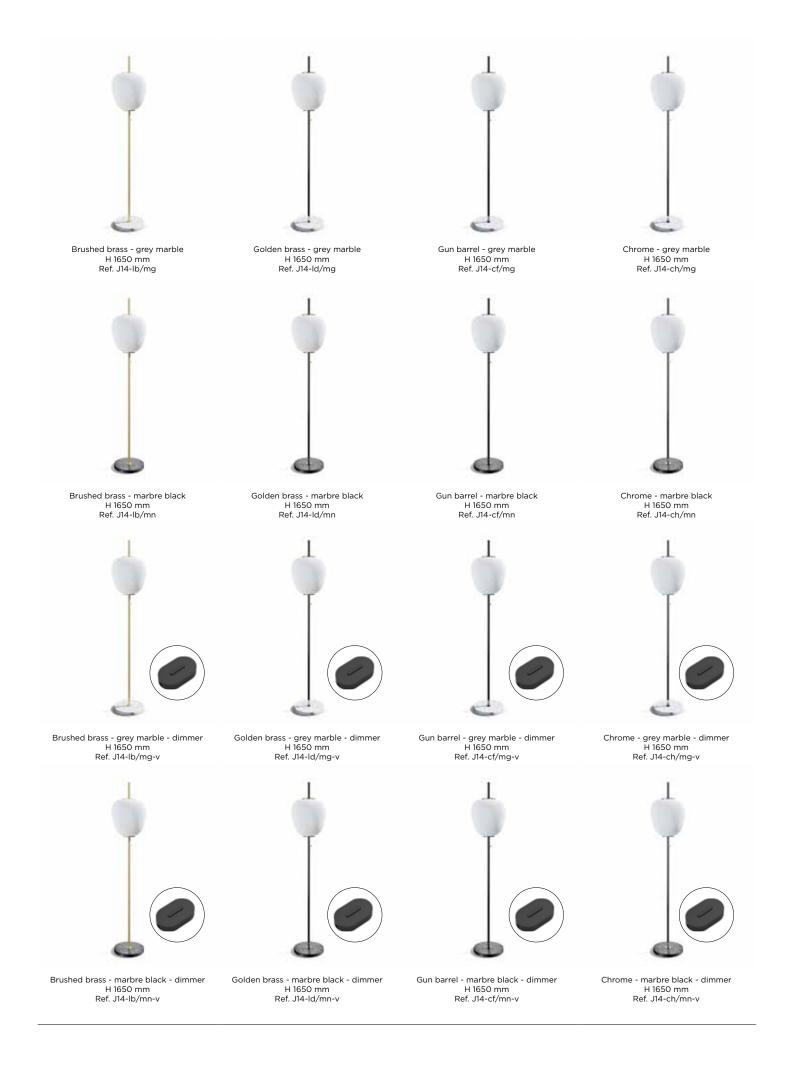

# FLOOR LAMP **J14 / Joseph-André Motte** Year of creation 1957

Brass, finition chrome, gun barrel, brushed brass or golden brass, marbre black or grey, opaline

Cable length 2 meters Height 1650 or 1850 mm Width base 220 mm Weight 9,2 Kg (1650) 9,3 Kg (1850)