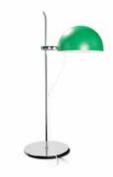

## TABLE LAMP A21 / Alain Richard

Year of creation 1968

Lacquered metal, chrome Base lacquered metal or chrome

Height 620 mm Diameter socle 200 mm Shade diameter 200 mm Weight 3,6 Kg

Switch on the cable Bulb included\*

#### **FINISHES**

Chrome / base chrome Black / base color black White / base color white Red / base color red Orange / base color orange Green / base color green

Black / base chrome White / base chrome Red / base chrome Orange / base chrome Green / base chrome Custom-made contact us

#### **COLORS** REFERENCES PRICE A21-ch 1 645,83 € A21-n

1 634,17 € 1 634,17 € A21-b 0 A21-r 1 634,17 € A21-o 1 634,17 € A21-v 1 634,17 € A21-n/ch 1 654,17 €

A21-b/ch 1 654,17 € A21-r/ch A21-o/ch 1 654,17 € 1 654,17 € A21-v/ch 1 654,17 €

Lacquered metal - black Ref. A21-n/ch

Lacquered metal - white Ref. A21-b/ch

Lacquered metal- red Ref. A21-r/ch

Lacquered metal - green Ref. A21-v/ch

Black / base color black Ref. A21-n