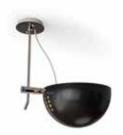

#### COLORS REFERENCES PRICE

W-o 2 648,33 €
 W-n 2 648,33 €
 W-b 2 648,33 €

Lacquered metal - chrome - glass Ref. W-o

Lacquered metal - chrome - glass Ref. W-n

Lacquered metal - chrome - glass Ref. W-b