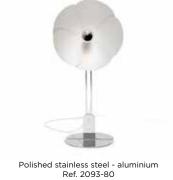

## TABLE LAMP 2093-80 / Olivier Mourgue

Year of creation 1967

Polished stainless steel, aluminum

Cable length 2 meters Height 800 mm Width base 250 mm Weight 2 Kg

Switch on the cable Bulb included\*

**LED 6W** 750Lm / 2700K / E27

#### **FINISHES**

Polished stainless steel - aluminum Custom-made contact us

#### COLORS REFERENCES PRICE

0 2093-80

1 626,67 €