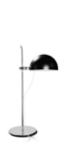

|        |           |            |



# SERIE Flower / Olivier Mourgue



## FLOOR LAMP A23 / Alain Richard

Year of creation 1968

Lacquered metal, chrome, grey marble

Height 1500 mm Diameter socle 260 mm Shade diameter 200 mm Weight 6 Kg

Switch on the cable (x2)Bulbs included (x2)\*

LED 10W (2x5W) 2x590Lm / 2700K / E27





### **FINISHES** Chrome Black White

Red Orange Green

### ADDITIONAL SHADE / OPTION

Lacquered metal Chrome

Custom-made contact us \* Mix of several colors please contact us









Ref. A23-ch



Lacquered metal - black



Lacquered metal - white Ref. A23-b



Lacquered metal- red



Lacquered metal - orange Ref. A23-o



Lacquered metal - green Ref. A23-v



SERIE A / Alain Richard









WALL LAMP A24-1500 PAGE 46



WALL LAMP A24-2200 PAGE 47



LAMP A21 PAGE 13



PENDANT A26 PAGE 59

## FLOOR LAMP AR1 / Janine Abraham & Dirk-Jan Rol

Year of creation 1964

Polished stainless steel, wood walnut, Plexiglas

Cable length 2 meters Adjustable height 1100 to 1450 mm Width base 300 mm Weight 10 Kg

Switch on the lamp (x2 up and down) PCB LED up and down

PCB LED 34W (2x17W haut/bas) 2400Lm / 2700K



#### **FINISHES**

Walnut - polished stainless steel

Custom-made contact us

COLORS

REFERENCES PRICE

AR1-ch-pcb

2 989,17 €



## RELATED PRODUCTS Janine Abraham & Dirk-Jan Rol



TABLE LAMP AR70 PAGE 17



TABLE LAMP AR71 PAGE 17



## FLOOR LAMP 10527 / Michel Mortier

Year of creation 1972

Lacquered aluminium, opaline

Cable length 2 meters Height 1600 mm Base width 350 mm Weight 12 Kg

Switch on the cable Bulb included (x3)\*