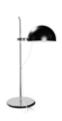

## FLOOR LAMP A23 / Alain Richard

Year of creation 1968

Lacquered metal, chrome, grey marble

Height 1500 mm Diameter socle 260 mm Shade diameter 200 mm Weight 6 Kg

Switch on the cable (x2)Bulbs included (x2)\*

LED 10W (2x5W) 2x590Lm / 2700K / E27

### **FINISHES** Chrome Black White

Red Orange Green

### ADDITIONAL SHADE / OPTION

Lacquered metal Chrome

Custom-made contact us \* Mix of several colors please contact us

Ref. A23-ch

Lacquered metal - black

Lacquered metal - white Ref. A23-b

Lacquered metal- red

Lacquered metal - orange Ref. A23-o

Lacquered metal - green Ref. A23-v

SERIE A / Alain Richard

WALL LAMP A24-1500 PAGE 46

WALL LAMP A24-2200 PAGE 47

LAMP A21 PAGE 13

PENDANT A26 PAGE 59