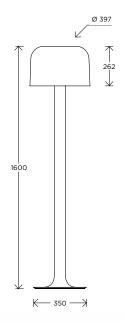

## FLOOR LAMP 10527 / Michel Mortier

Year of creation 1972

Lacquered aluminium, opaline

Cable length 2 meters Height 1600 mm Base width 350 mm Weight 12 Kg

Switch on the cable Bulb included (x3)\*

| FINISHES                  |
|---------------------------|
| White - opaline           |
| Orange - opaline          |
| Chamois - opaline         |
| White - opaline - dimmer  |
| Orange - opaline -dimmer  |
| Chamois - opaline -dimmer |