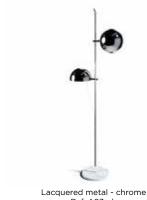

## FLOOR LAMP A23 / Alain Richard

Year of creation 1968

Lacquered metal, chrome, grey marble

Height 1500 mm Diameter socle 260 mm Shade diameter 200 mm Weight 6 Kg

Switch on the cable (x2)Bulbs included (x2)\*

LED 10W (2x5W) 2x590Lm / 2700K / E27

### **FINISHES** Chrome Black White

Red Orange Green

### ADDITIONAL SHADE / OPTION

Lacquered metal Chrome

Custom-made contact us \* Mix of several colors please contact us

Ref. A23-ch

Lacquered metal - black

Lacquered metal - white Ref. A23-b

Lacquered metal- red

Lacquered metal - orange Ref. A23-o

Lacquered metal - green Ref. A23-v

SERIE A / Alain Richard

WALL LAMP A24-1500 PAGE 46

WALL LAMP A24-2200 PAGE 47

LAMP A21 PAGE 13

PENDANT A26 PAGE 59