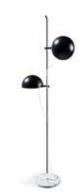

# FLOOR LAMP **J14 / Joseph-André Motte** Year of creation 1957

Brass, finition chrome, gun barrel, brushed brass or golden brass, marbre black or grey, opaline

Cable length 2 meters Height 1650 or 1850 mm Width base 220 mm Weight 9,2 Kg (1650) 9,3 Kg (1850)