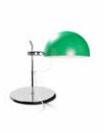

# FLOOR LAMP **J14 / Joseph-André Motte** Year of creation 1957

Brass, finition chrome, gun barrel, brushed brass or golden brass, marbre black or grey, opaline

Cable length 2 meters Height 1650 or 1850 mm Width base 220 mm Weight 9,2 Kg (1650) 9,3 Kg (1850)