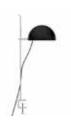

## FLOOR LAMP AR1 / Janine Abraham & Dirk-Jan Rol

Year of creation 1964

Polished stainless steel, wood walnut, Plexiglas

Cable length 2 meters Adjustable height 1100 to 1450 mm Width base 300 mm Weight 10 Kg

Switch on the lamp (x2 up and down) PCB LED up and down

PCB LED 34W (2x17W haut/bas) 2400Lm / 2700K

#### **FINISHES**

Walnut - polished stainless steel

Custom-made contact us

COLORS

REFERENCES PRICE

AR1-ch-pcb

2 989,17 €