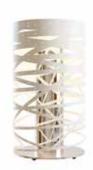

## TABLE LAMP AR65 / Janine Abraham & Dirk-Jan Rol

Year of creation 1960

Rattan, wood, metal

Cable length 2 meters Height 900 mm Width 700 mm Weight 2,8 Kg

Switch on the cable Bulbs included (x2)\*

**LED 2X5W** 2x590Lm / 2700K / E27