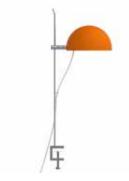

## FLOOR LAMP A23 / Alain Richard

Year of creation 1968

Lacquered metal, chrome, grey marble

Height 1500 mm Diameter socle 260 mm Shade diameter 200 mm Weight 6 Kg

Switch on the cable (x2)Bulbs included (x2)\*

LED 10W (2x5W) 2x590Lm / 2700K / E27

### **FINISHES** Chrome Black White

Red Orange Green

### ADDITIONAL SHADE / OPTION

Lacquered metal Chrome

Custom-made contact us \* Mix of several colors please contact us

Ref. A23-ch

Lacquered metal - black

Lacquered metal - white Ref. A23-b

Lacquered metal- red

Lacquered metal - orange Ref. A23-o

Lacquered metal - green Ref. A23-v

SERIE A / Alain Richard

WALL LAMP A24-1500 PAGE 46

WALL LAMP A24-2200 PAGE 47

LAMP A21 PAGE 13

PENDANT A26 PAGE 59