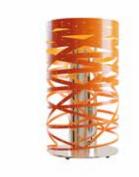

## TABLE LAMP AR65 / Janine Abraham & Dirk-Jan Rol

Year of creation 1960

Rattan, wood, metal

Cable length 2 meters Height 900 mm Width 700 mm Weight 2,8 Kg

Switch on the cable Bulbs included (x2)\*

**LED 2X5W** 2x590Lm / 2700K / E27