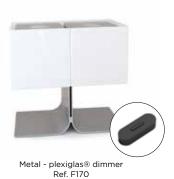

# TABLE LAMP F170 / Étienne Fermigier

Year of creation 1970

Brushed aluminum, Plexiglas

Cable length 2 meters Height 372 mm Width 398 mm Weight 3,7 Kg

Switch on the cable Bulbs included (x2)\*

LED 2X6W dimmable 2x780Lm / 2700K / E27

**(€** □ ▼ <sup>|P</sup> 20 <u>▼</u> 220-240V

FINISHES

Metal - Plexiglas Metal - Plexiglas dimmer

Custom-made contact us

COLORS REFERENCES PRICE

Metal - plexiglas® Ref. F170