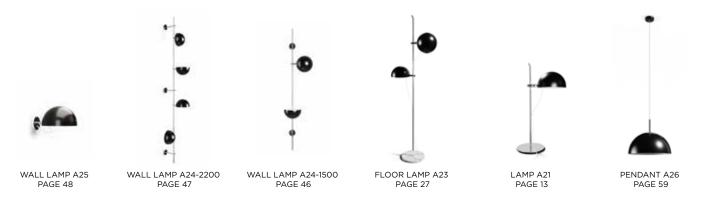

# SERIE A / Alain Richard

FLOOR LAMP A23 PAGE 27

PENDANT A26 PAGE 59

<sup>\*</sup> For CE / KC models only

## SÉRIE A / Alain Richard

WALL LAMP A25 PAGE 48

WALL LAMP A25-190 PAGE 49

WALL LAMP A24-1500 PAGE 46

WALL LAMP A24-2200 PAGE 47

FLOOR LAMP A23 PAGE 27

PENDANT A26 PAGE 59

# SERIE A / Alain Richard

WALL LAMP A25 PAGE 48

WALL LAMP A25-190 PAGE 49

WALL LAMP A24-1500 PAGE 46

WALL LAMP A24-2200 PAGE 47

FLOOR LAMP A23 PAGE 27

PENDANT A26 PAGE 59

Lacquered metal - orange Ref. A23-o

Lacquered metal - green Ref. A23-v

SERIE A / Alain Richard

WALL LAMP A24-1500 PAGE 46

WALL LAMP A24-2200 PAGE 47

LAMP A21 PAGE 13

PENDANT A26 PAGE 59