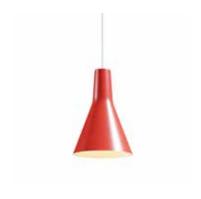

Custom-made contact us

# SERIE Flower / Olivier Mourgue

## FLOOR LAMP 2093-225 / Olivier Mourgue

Year of creation 1967

Polished stainless steel, aluminum

Wires length 2 meters Height 2250 mm max Width base 350 mm Weight 6 Kg

Switch on the cable Bulbs included (x2)\*

| FINISHES                            | COLORS | REFERENCE | S PRICE    |
|-------------------------------------|--------|-----------|------------|
| Polished stainless steel - aluminum | •      | 2093-225  | 2 495,83 € |
| ADDITIONAL FLOWER / OPTION          |        |           |            |
| Polished stainless steel - aluminum |        | 2093-f    | 480,83 €   |
| Custom-made contact us              |        |           |            |