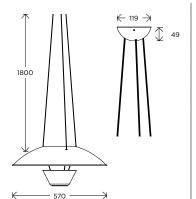

## FLOOR LAMP 2093-150 / Olivier Mourgue

Year of creation 1967

Polished stainless steel, aluminum

Wires length 2 meters Height 1500 mm Width base 250 mm Weight 3,5 Kg

Switch on the cable Bulbs included (x2)\*

| LORS | REFERENCES | PRICE      |
|------|------------|------------|
|      | 2093-150   | 2 308,33 € |
|      |            |            |
| •    | 2093-f     | 480,83 €   |
| •    | <b>9</b>   | 2093-150   |

Custom-made contact us