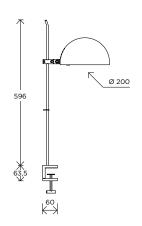

# FLOOR LAMP **J14 / Joseph-André Motte** Year of creation 1957

Brass, finition chrome, gun barrel, brushed brass or golden brass, marbre black or grey, opaline

Cable length 2 meters Height 1650 or 1850 mm Width base 220 mm Weight 9,2 Kg (1650) 9,3 Kg (1850)