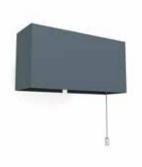

**FINISHES**

Black, white White, white

Custom-made contact us

#### COLORS REFERENCES PRICE

5980-n 700,00 €  $\bullet$   $\circ$ 5980-b 700,00 €



# WALL LAMP 6135PM / Pierre Paulin

Year of creation 1959

Lacquered metal, mini pull switch chrome

Height 90 mm Width 180 mm Depth 77,4 mm Optional pull switch Weight 0,7 Kg

Bulb included\*

**LED 4W** 350Lm / 2700K / E14 **(€ ₀⊕₀** □ ♥ 10 <u>▼</u> 220-240V



## **FINISHES**

Black

Black, option mini pull switch White

White, option mini pull switch

Gris Gris, option mini pull switch

Custom-made contact us

#### COLORS REFERENCES PRICE

• • • • 6135PM-n 6135PM-n/T 518,33 € 526,67 € 6135PM-b 518,33 € 6135PM-b/T 526,67 € 6135PM-g 518,33 € 6135PM-g/T

T = Mini pull switch

526,67 €











Lacquered metal - white Ref. 6135PM-b









Lacquered metal - grey Mini pull switch chrome Ref. 6135PM-g/T

# SERIE 6135 / Pierre Paulin



\* For CE / KC models only PAGE/44

# WALL LAMP 6135GM / Pierre Paulin

Year of creation 1959

Lacquered metal, mini pull switch chrome

Height 120 mm Width 300 mm Depth 77,4 mm Optional pull switch Weight 1,3 Kg

Bulb included\*

**ED 5W** 590Lm / 2700K / E27

**(€ ₀(4)** IS □ ▼ 20 <u>▼</u> 220-240V



## **FINISHES**

Black

Black, option Mini pull switch White

White, option Mini pull switch

Gris Gris, option Mini pull switch

Custom-made contact us

## COLORS REFERENCES PRICE

6135GM-n
 6135GM-n/T
 620,00 €
 6135GM-b
 6135GM-b/T
 620,00 €
 6135GM-b/T
 620,00 €
 6135GM-g
 611,67 €
 635GM-g
 6135GM-g
 620,00 €

T = Mini pull switch



# SERIE 6135 / Pierre Paulin



WALL LAMP 6135PM PAGE 43