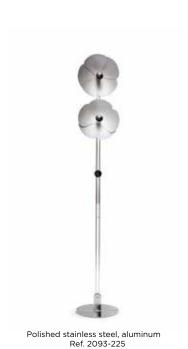

## FLOOR LAMP 2093-225 / Olivier Mourgue

Year of creation 1967

Polished stainless steel, aluminum

Wires length 2 meters Height 2250 mm max Width base 350 mm Weight 6 Kg

Switch on the cable Bulbs included (x2)\*

| FINISHES                            | COLORS | REFERENCE | S PRICE    |
|-------------------------------------|--------|-----------|------------|
| Polished stainless steel - aluminum | •      | 2093-225  | 2 495,83 € |
| ADDITIONAL FLOWER / OPTION          |        |           |            |
| Polished stainless steel - aluminum |        | 2093-f    | 480,83 €   |
| Custom-made contact us              |        |           |            |