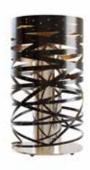

## TABLE LAMP AR65 / Janine Abraham & Dirk-Jan Rol

Year of creation 1960

Rattan, wood, metal

Cable length 2 meters Height 900 mm Width 700 mm Weight 2,8 Kg

Switch on the cable Bulbs included (x2)\*

**LED 2X5W** 2x590Lm / 2700K / E27