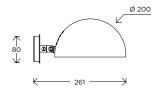

## TABLE LAMP A21 / Alain Richard

Year of creation 1968

Lacquered metal, chrome Base lacquered metal or chrome

Height 620 mm Diameter socle 200 mm Shade diameter 200 mm Weight 3,6 Kg

Switch on the cable Bulb included\*

#### **FINISHES**

Chrome / base chrome Black / base color black White / base color white Red / base color red Orange / base color orange Green / base color green

Black / base chrome White / base chrome Red / base chrome Orange / base chrome Green / base chrome Custom-made contact us

#### **COLORS** REFERENCES PRICE A21-ch 1 645,83 € A21-n

1 634,17 € 1 634,17 € A21-b 0 A21-r 1 634,17 € A21-o 1 634,17 € A21-v 1 634,17 € A21-n/ch 1 654,17 €

A21-b/ch 1 654,17 € A21-r/ch A21-o/ch 1 654,17 € 1 654,17 € A21-v/ch 1 654,17 €