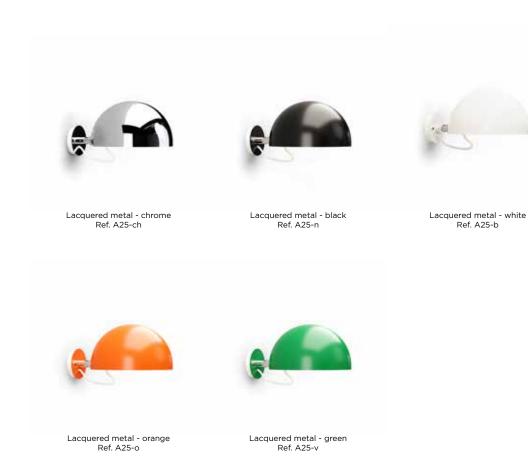

Lacquered metal - black / base chrome Ref. A22-n/ch

Lacquered metal - white / base chrome Ref. A22-b/ch

Lacquered metal- red / base chrome Ref. A22-r/ch

Lacquered metal - orange / base chrome Ref. A22-o/ch

Lacquered metal - green / base chrome Ref. A22-v/ch

Black / base color black Ref. A22-n