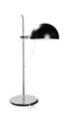

## TABLE LAMP WATT / Sylvain Dubuisson

Year of creation 2019

Lacquered metal, chrome, glass

Cable length 2 meters Height 465 mm Width 257 mm Weight 5 Kg

Switch on the cable PCB LED

**PCB LED 17W** / 1550Lm / 2700K **C€** □ ▼ <sup>1P</sup> <u>▼</u> (20-240V

### **FINISHES**

Orange Black White

Custom-made contact us

#### COLORS REFERENCES PRICE

W-o 2 648,33 €
 W-n 2 648,33 €
 W-b 2 648,33 €

Lacquered metal - chrome - glass Ref. W-o

Lacquered metal - chrome - glass Ref. W-n

Lacquered metal - chrome - glass Ref. W-b