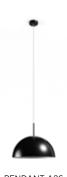

## FLOOR LAMP 2093-150 / Olivier Mourgue

Year of creation 1967

Polished stainless steel, aluminum

Wires length 2 meters Height 1500 mm Width base 250 mm Weight 3,5 Kg

Switch on the cable Bulbs included (x2)\*

| LORS | REFERENCES | PRICE      |
|------|------------|------------|
|      | 2093-150   | 2 308,33 € |
|      |            |            |
| •    | 2093-f     | 480,83 €   |
| •    | <b>9</b>   | 2093-150   |