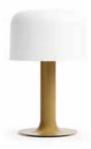

## TABLE LAMP 10497 / Michel Mortier

Year of creation 1972

Lacquered aluminium, opaline

Cable length 2 meters Height 580 mm Base width 350 mm Weight 7 Kg

Switch on the cable Bulb included (x3)\*

**©** LED 18W (3x6W)

3x750Lm / 2700K / E27 **(€** □ ♥ <sup>|P</sup>/<sub>20</sub> <u>×</u> 220-240V

#### **FINISHES**

White - opaline Orange - opaline Chamois - opaline White - opaline - dimmer

Orange - opaline -dimmer Chamois - opaline -dimmer

Custom-made contact us

#### COLORS REFERENCES PRICE

10497-c-v

0 10497-b 2 443,33 € • 10497-о 2 443,33 € • 10497-с 2 443,33 € 0 10497-b-v 2 488,33 € 10497-o-v 2 488,33 €

2 488,33 €

Orange lacquered aluminium Ref. 10497-o

Chamois lacquered aluminium Ref. 10497-c