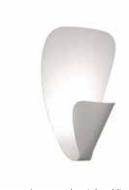

1 228,00 €
 A25-r-270
 1 228,00 €
 A25-o-270
 1 228,00 €
 A25-v-270
 1 228,00 €







# WALL LAMP **B3 / René-Jean Caillette** Year of creation 1957

Lacquered metal, golden brass

Height 230 mm Width 250 mm Weight 1,2 Kg

Bulb included\*

**LED 5W** 590Lm / 2700K / E27

**C€ ₀(N)** □ ▼ 1P <u>×</u> 220-240V



# **FINISHES**

Dark gray Yellow Sky blue Red

Custom-made contact us

#### COLORS REFERENCES PRICE

B3-gf 739,17 € В3-јо 739,17 € B3-bc 739,17 € B3-r 739,17 €





# SERIE B / René-Jean Caillette



# WALL LAMP **B206 / Michel Buffet** Year of creation 1953

Lacquered metal

Height 355 mm Width 243 mm Weight 0,80 Kg

Bulb included\*

**LED 5W** 430Lm / 2700K / E14



## **FINISHES**

White Black

Custom-made contact us

#### COLORS REFERENCES PRICE

B206-b B206-n 835,00€ 950,00€







Lacquered metal - black Ref. B206-n

# RELATED PRODUCTS / Michel Buffet



# PENDANTS



# PENDANT 2093-BO / Olivier Mourgue

Year of creation 1967

Polished stainless steel, aluminum

Wires length 2 meters Arm length 720 mm Width flower 340 mm Weight 3,5 Kg

Bulb included\*

**LED 6W** 750Lm / 2700K / E27



## **FINISHES**

Polished stainless steel - aluminum

On request, please contact us.

# COLORS

REFERENCES PRICE

0

2093-bo

On demand





Polished stainless steel, aluminum Ref. 2093-bo

# SERIE Flower / Olivier Mourgue



WALL LAMP 2093-A PAGE 43



LAMP 2093-80 PAGE 10



FLOOR LAMP 2093-150 PAGE 25



FLOOR LAMP 2093-225 PAGE 26



PENDANT 2093-S PAGE 57



PENDANT 2093-S-T PAGE 57

# PENDANT 2093-S / Olivier Mourgue

Year of creation 1967

Polished stainless steel, alumin