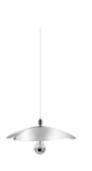

3,5 Kg

Bulb included\*

**LED 6W** 750Lm / 2700K / E27



## **FINISHES**

Polished stainless steel - aluminum

On request, please contact us.

# COLORS

REFERENCES PRICE

0

2093-bo

On demand





Polished stainless steel, aluminum Ref. 2093-bo

# SERIE Flower / Olivier Mourgue



WALL LAMP 2093-A PAGE 43



LAMP 2093-80 PAGE 10



FLOOR LAMP 2093-150 PAGE 25



FLOOR LAMP 2093-225 PAGE 26



PENDANT 2093-S PAGE 57



PENDANT 2093-S-T PAGE 57

# PENDANT 2093-S / Olivier Mourgue

Year of creation 1967

Polished stainless steel, aluminum

Diameter rosace plafond 80 mm Shade diameter 340 mm Wire length 2000 mm (+/-) Weight 1,5 Kg

Bulb included\*

**LED 6W** 750Lm / 2700K / E27

**C€** [ □ ▼ | P 20 220-240V



## **FINISHES**

Polished stainless steel - aluminum

Custom-made contact us









Polished stainless steel, aluminum Ref. 2093-s-t

# PENDANT **2093-S-T/ Olivier Mourgue**

Year of creation 1967

Polished stainless steel, aluminum

Diamètre rosace plafond 80 mm Shade diameter 340 mm Wire length 2000 mm (+/-) Stem length 300, 500 and 800 mm Weight 1,5 Kg

Bulb included\*

■■ LED 6W 750Lm / 2700K / E27 **CE** □ ▼ ½ <u>Δ</u> 220-240V



# FINISHES

Polished stainless steel - aluminum Polished stainless steel - aluminum Polished stainless steel - aluminum

Custom made stems on request

| COLORS | REFERENCES  | PRICE      |
|--------|-------------|------------|
| •      | 2093-s-t-30 | 1 091,00 € |
|        | 2093-s-t-50 | 1 115,00 € |
| •      | 2093-s-t-80 | 1 125,00 € |

\* For CE / KC models only

# PENDANT A25-S / Alain Richard

Year of creation 1968

### Lacquere