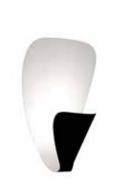

## FLOOR LAMP **B211 / Michel Buffet**

Year of creation 1952

Steel, aluminium

Cable length 2 metres Weight 6 Kg

Foot switch on cable Bulb supplied\*

© LED 8W 750Lm / 2700K / E27 C€ □ ♥ LP 20 五 220-240V

#### FINISHES

White

Available second half of 2024 Tailor-made on request

# COLORS REFERENCES PRICE B211-b Contact us

# RELATED PRODUCTS / Michel Buffet

WALL LAMP B206 PAGE 53