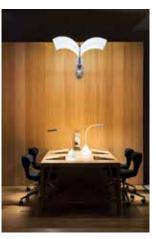

# FLOOR LAMP **J14 / Joseph-André Motte** Year of creation 1957

Brass, finition chrome, gun barrel, brushed brass or golden brass, marbre black or grey, opaline

Cable length 2 meters Height 1650 or 1850 mm Width base 220 mm Weight 9,2 Kg (1650) 9,3 Kg (1850)