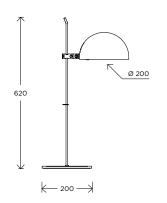

## TABLE LAMP A21 / Alain Richard

Year of creation 1968

Lacquered metal, chrome Base lacquered metal or chrome

Height 620 mm Diameter socle 200 mm Shade diameter 200 mm Weight 3,6 Kg

Switch on the cable Bulb included\*