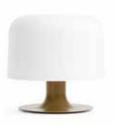

#### COLORS REFERENCES PRICE

0 10576-b 2 425,00 € 10576-о 2 425,00 € • • 2 425,00 € 10576-с 0 10576-b-v 2 470,00 € 10576-o-v 2 470,00 € 10576-c-v 2 470,00 €

Orange lacquered aluminium Ref. 10576-o

Chamois lacquered aluminium Ref. 10576-c