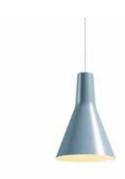

33 €
 A26-S-b
 998,33 €
 A26-S-r
 998,33 €
 A26-S-o
 998,33 €
 A26-S-v
 998,33 €



Lacquered metal - black Ref. A26-S-n



Lacquered metal - white Ref. A26-S-b



Lacquered metal- red Ref. A26-S-r



Lacquered metal - orange Ref. A26-S-o





WALL LAMP A25 PAGE 48



WALL LAMP A24-2200 PAGE 47



WALL LAMP A24-1500 PAGE 46



FLOOR LAMP A23 PAGE 27



LAMP A21 PAGE 13



LAMP A22F PAGE 15

# PENDANT **B5 / René-Jean Caillette**

Year of creation c.1957

## Lacquered metal

Height 250 mm Diameter 170 mm Wire length 2000 mm (+/-) Weight 1,2 Kg

# Bulb included\*



## FINISHES

Black Dark gray Yellow Sky blue Red

Custom-made contact us

## COLORS REFERENCES PRICE

B5-n 616,67 €
 B5-gf 616,67 €
 B5-jo 616,67 €
 B5-bc 616,67 €

B5-bc 616,67 € B5-r 616,67 €



Golden brass - black Ref. B5-n



Golden brass - grey foncé Ref. B5-gf



Brushed brass - yellow Ref. B5-jo



Brushed brass- bleu ciel Ref. B5-bc



Golden brass - red Ref. B5-r

# SERIE B / René-Jean Caillette





WALL LAMP E PAGE 52

# PENDANT M4 / Michel Mortier

Year of creation 1952

## Lacquered metal, brass

Diameter fixing 119 mm Shade diameter 570 mm Wire length 1800 mm (+/-) Weight 2,7 Kg

Bulbs included (x2)\*

LED 2X6W 2x780Lm / 2700K / E27

**(€.⊕.** [ □ ▼ 1P <u>□</u> 220-240V



## **FINISHES**

Black, white White, white Red, white Dark gray, white Green, white

Custom-made contact us

## COLORS REFERENCES PRICE

M4-n
 1558,33 €
 M4-b
 1558,33 €
 M4-r
 1558,33 €
 M4-gf
 1558,33 €
 M4-y
 1558,33 €



Lacquered metal - black



Lacquered metal - white Ref. M4-b



Lacquered metal- red Ref. M4-r



Lacquered