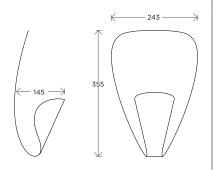

e Green

Custom-made contact us

## COLORS REFERENCES PRICE

A25-ch-270
 1115,00 €
 A25-n-270
 1 228,00 €
 A25-b-270
 1 228,00 €
 A25-r-270
 1 228,00 €
 A25-o-270
 1 228,00 €
 A25-v-270
 1 228,00 €







# WALL LAMP **B3 / René-Jean Caillette** Year of creation 1957

Lacquered metal, golden brass

Height 230 mm Width 250 mm Weight 1,2 Kg

Bulb included\*

**LED 5W** 590Lm / 2700K / E27

**C€ ₀(N)** □ ▼ 1P <u>×</u> 220-240V



# **FINISHES**

Dark gray Yellow Sky blue Red

Custom-made contact us

#### COLORS REFERENCES PRICE

B3-gf 739,17 € В3-јо 739,17 € B3-bc 739,17 € B3-r 739,17 €





# SERIE B / René-Jean Caillette



# WALL LAMP **B206 / Michel Buffet** Year of creation 1953

Lacquered metal

Height 355 mm Width 243 mm Weight 0,80 Kg

Bulb included\*

**LED 5W** 430Lm / 2700K / E14



## **FINISHES**

White Black

Custom-made contact us

#### COLORS REFERENCES PRICE

B206-b B206-n 835,00€ 950,00€







Lacquered metal - black Ref. B206-n

# RELATED PRODUCTS / Michel Buffet



# PENDANTS



# PENDANT 2093-BO / Olivier Mourgue

Year of creation 1967

Polished stainless steel, aluminum

Wires length 2 meters Arm length 720 mm Width flower 340 mm Weight 3,5 Kg

Bulb included\*

**LED 6W** 750Lm / 2700K / E27



## **FINISHES**

Polished stainless steel - aluminum

On request, please contact us.

# COLORS

REFERENCES PRICE

0

2093-bo

On demand





Polished stainless steel, aluminum Ref. 2093-bo

# SERIE Flower / Olivier Mourgue



WALL LAMP 2093-A PAGE 43



LAMP 2093-80 PAGE 10



FLOOR LAMP 2093-150 PAGE 25



FLOOR LAMP 2093-225 PAGE 26



PENDANT 2093-S PAGE 57