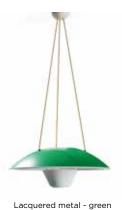

## TABLE LAMP A21 / Alain Richard

Year of creation 1968

Lacquered metal, chrome Base lacquered metal or chrome

Height 620 mm Diameter socle 200 mm Shade diameter 200 mm Weight 3,6 Kg

Switch on the cable Bulb included\*

#### **FINISHES**

Chrome / base chrome Black / base color black White / base color white Red / base color red Orange / base color orange Green / base color green

Black / base chrome White / base chrome Red / base chrome Orange / base chrome Green / base chrome Custom-made contact us

#### **COLORS** REFERENCES PRICE A21-ch 1 645,83 € A21-n

1 634,17 € 1 634,17 € A21-b 0 A21-r 1 634,17 € A21-o 1 634,17 € A21-v 1 634,17 € A21-n/ch 1 654,17 €

A21-b/ch 1 654,17 € A21-r/ch A21-o/ch 1 654,17 € 1 654,17 € A21-v/ch 1 654,17 €

Lacquered metal - black Ref. A21-n/ch

Lacquered metal - white Ref. A21-b/ch

Lacquered metal- red Ref. A21-r/ch

Lacquered metal - green Ref. A21-v/ch

Black / base color black Ref. A21-n