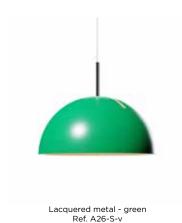

Lacquered metal - black Ref. A21-n/ch

Lacquered metal - white Ref. A21-b/ch

Lacquered metal- red Ref. A21-r/ch

Lacquered metal - green Ref. A21-v/ch

Black / base color black Ref. A21-n