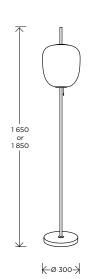

# FLOOR LAMP **J14 / Joseph-André Motte** Year of creation 1957

Brass, finition chrome, gun barrel, brushed brass or golden brass, marbre black or grey, opaline

Cable length 2 meters Height 1650 or 1850 mm Width base 220 mm Weight 9,2 Kg (1650) 9,3 Kg (1850)