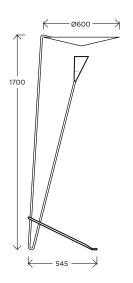

## FLOOR LAMP **B211 / Michel Buffet**

Year of creation 1952

Steel, aluminium

Cable length 2 metres Weight 6 Kg

Foot switch on cable Bulb supplied\*

© LED 8W 750Lm / 2700K / E27 C€ □ ♥ LP 20 五 220-240V

#### FINISHES

White

Available second half of 2024 Tailor-made on request

# COLORS REFERENCES PRICE B211-b Contact us