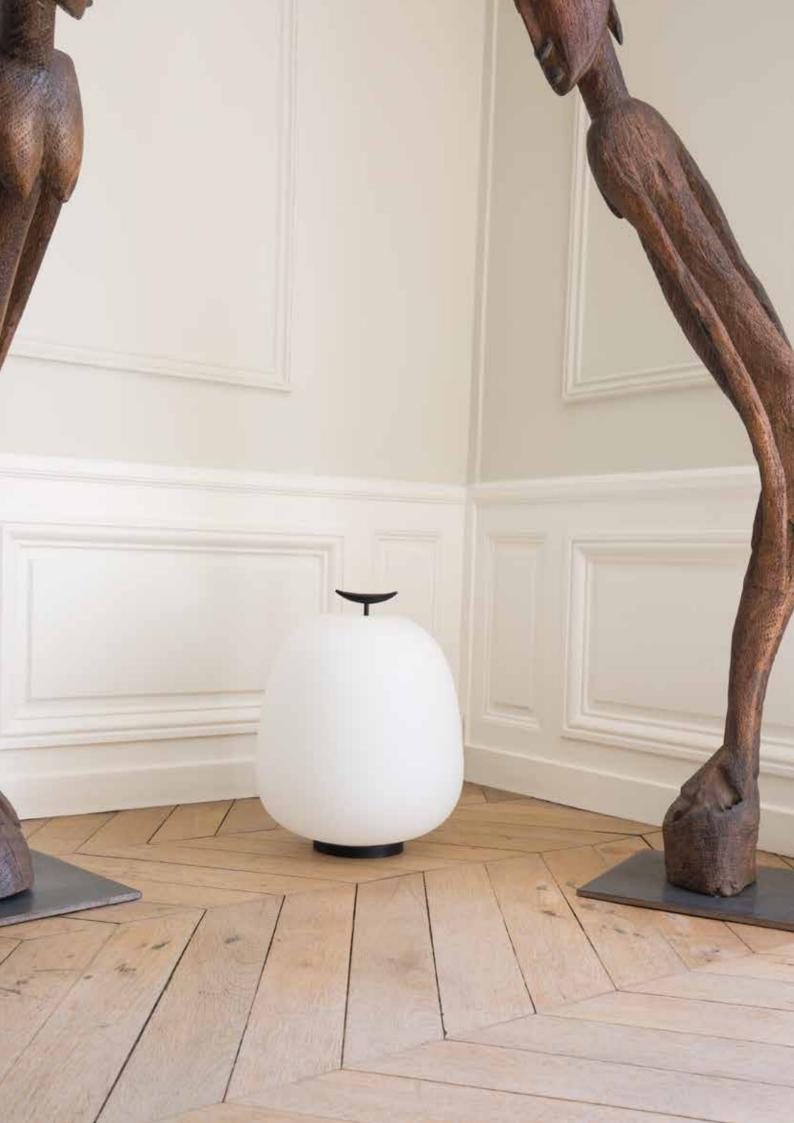

## TABLE LAMP J13 / Joseph-André Motte

Year of creation 1959

Lacquered metal, opaline

Cable length 2 meters Height 450 mm Width 300 mm Weight 3,5 Kg

Switch on the cable Bulb included\*

#### **FINISHES**

Black - opaline
Black - opaline, dimmer
Custom-made contact us

#### COLORS REFERENCES PRICE

J13-nJ13-n-v1 450,00 €1 495,00 €