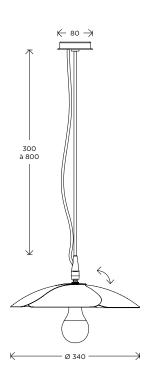

## TABLE LAMP 2093-80 / Olivier Mourgue

Year of creation 1967

Polished stainless steel, aluminum

Cable length 2 meters Height 800 mm Width base 250 mm Weight 2 Kg

Switch on the cable Bulb included\*

**LED 6W** 750Lm / 2700K / E27

#### **FINISHES**

Polished stainless steel - aluminum Custom-made contact us

#### COLORS REFERENCES PRICE

0 2093-80

1 626,67 €