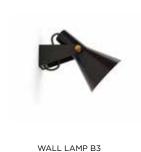

d Ref. A26-S-r



Lacquered metal - orange Ref. A26-S-o





WALL LAMP A25 PAGE 48



WALL LAMP A24-2200 PAGE 47



WALL LAMP A24-1500 PAGE 46



FLOOR LAMP A23 PAGE 27



LAMP A21 PAGE 13



LAMP A22F PAGE 15

# PENDANT **B5 / René-Jean Caillette**

Year of creation c.1957

## Lacquered metal

Height 250 mm Diameter 170 mm Wire length 2000 mm (+/-) Weight 1,2 Kg

# Bulb included\*



## FINISHES

Black Dark gray Yellow Sky blue Red

Custom-made contact us

## COLORS REFERENCES PRICE

B5-n 616,67 €
 B5-gf 616,67 €
 B5-jo 616,67 €
 B5-bc 616,67 €

B5-bc 616,67 € B5-r 616,67 €



Golden brass - black Ref. B5-n



Golden brass - grey foncé Ref. B5-gf



Brushed brass - yellow Ref. B5-jo



Brushed brass- bleu ciel Ref. B5-bc



Golden brass - red Ref. B5-r

# SERIE B / René-Jean Caillette





WALL LAMP E PAGE 52

# PENDANT M4 / Michel Mortier

Year of creation 1952

## Lacquered metal, brass

Diameter fixing 119 mm Shade diameter 570 mm Wire length 1800 mm (+/-) Weight 2,7 Kg

Bulbs included (x2)\*

LED 2X6W 2x780Lm / 2700K / E27

**(€.⊕.** [ □ ▼ 1P <u>□</u> 220-240V



## **FINISHES**

Black, white White, white Red, white Dark gray, white Green, white

Custom-made contact us

## COLORS REFERENCES PRICE

M4-n
 1558,33 €
 M4-b
 1558,33 €
 M4-r
 1558,33 €
 M4-gf
 1558,33 €
 M4-y
 1558,33 €



Lacquered metal - black



Lacquered metal - white Ref. M4-b



Lacquered metal- red Ref. M4-r



Lacquered metal - grey Ref. M4-gf



Ref. M4-v



# **BESPOKE CUSTOMER ORDERS**

CREATION OF LIGHTING

The Pierre Disderot workshops have always made bespoke lighting to order for both private