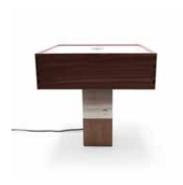

# TABLE LAMP AR71/ Janine Abraham & Dirk-Jan Rol

Year of creation 1964

Brushed stainless steel, wood walnut, Plexiglas

Cable length 2 meters Height 230 mm Width 330 mm Width base 100 mm Weight 5 Kg

Switch on the lamp PCB LED up and down

**FINISHES** 

Walnut - brushed stainless steel Custom-made contact us

COLORS

REFERENCES PRICE

AR71-ch-pcb 2 441,67 €

Walnut - Brushed stainless steel ref. AR71-ch-pcb