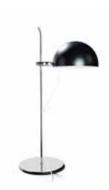

## TABLE LAMP A21 / Alain Richard

Year of creation 1968

Lacquered metal, chrome Base lacquered metal or chrome

Height 620 mm Diameter socle 200 mm Shade diameter 200 mm Weight 3,6 Kg

Switch on the cable Bulb included\*

#### **FINISHES**

Chrome / base chrome Black / base color black White / base color white Red / base color red Orange / base color orange Green / base color green

Black / base chrome White / base chrome Red / base chrome Orange / base chrome Green / base chrome Custom-made contact us

#### **COLORS** REFERENCES PRICE A21-ch 1 645,83 € A21-n

1 634,17 € 1 634,17 € A21-b 0 A21-r 1 634,17 € A21-o 1 634,17 € A21-v 1 634,17 € A21-n/ch 1 654,17 €

A21-b/ch 1 654,17 € A21-r/ch A21-o/ch 1 654,17 € 1 654,17 € A21-v/ch 1 654,17 €