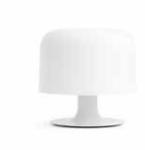

## TABLE LAMP 10576 / Michel Mortier

Year of creation 1972

Lacquered aluminium, opaline

Cable length 2 meters Height 353 mm Base width 350 mm Weight 6,5 Kg

Switch on the cable Bulb included  $(x3)^*$ 

LED 18W (3x6W)
3x750Lm / 2700K / E27

C€ □ ▼ <sup>1P</sup>/<sub>20</sub> ▼ 220-240V

#### **FINISHES**

White - opaline
Orange - opaline
Chamois - opaline
White - opaline - dimmer
Orange - opaline -dimmer
Chamois - opaline -dimmer

Custom-made contact us

#### COLORS REFERENCES PRICE

0 10576-b 2 425,00 € 10576-о 2 425,00 € • • 2 425,00 € 10576-с 0 10576-b-v 2 470,00 € 10576-o-v 2 470,00 € 10576-c-v 2 470,00 €

Orange lacquered aluminium Ref. 10576-o

Chamois lacquered aluminium Ref. 10576-c