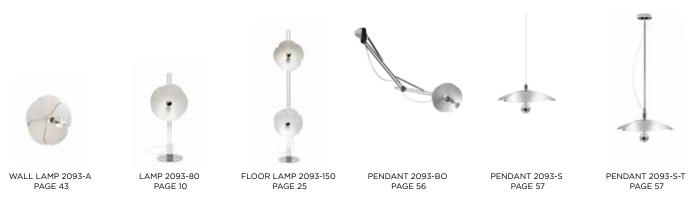

| WALL LAMPS                           |          |
|--------------------------------------|----------|
| 2059                                 | 42       |
| 2093-A                               | 43       |
| 5980                                 | 43       |
| 6135PM                               | 44       |
| 6135GM                               | 45       |
| A24-1500                             | 46       |
| A24-2200                             | 47       |
| A25                                  | 48       |
| A25-190                              | 49       |
| A25-270                              | 50       |
| В3                                   | 52       |
| B206                                 | 53       |
| PENDANTS                             |          |
| 2093-BO                              | 56       |
| 2093-BO<br>2093-S                    | 58       |
| 2093-S-T                             | 57       |
| A25-S-270                            | 58       |
| A26                                  | 59       |
| B5                                   | 60       |
| M4                                   | 61       |
|                                      |          |
| BESPOKE CUSTOMER ORDERS              | 63       |
| LIGHTING CONTROL &                   | 00       |
| LED MODULES                          | 65       |
| COLORS                               | 67       |
| FINISHES/MATERIALS                   | 68       |
| BULBS                                | 69       |
| GENERAL TERMS AND CONDITIONS OF SALE | 71       |
| DISDEROT'S<br>COMMITMENT             | 73       |
| CONTACTS                             | 73<br>74 |
| CONTACTO                             | /-       |

## TABLE LAMP 2093-80 / Olivier Mourgue

Year of creation 1967

Polished stainless steel, aluminum

Cable length 2 meters Height 800 mm Width base 250 mm Weight 2 Kg

Switch on the cable Bulb included\*

**LED 6W** 750Lm / 2700K / E27

## FLOOR LAMP 2093-150 / Olivier Mourgue

Year of creation 1967

Polished stainless steel, aluminum

Wires length 2 meters Height 1500 mm Width base 250 mm Weight 3,5 Kg

Switch on the cable Bulbs included (x2)\*

## FLOOR LAMP 2093-225 / Olivier Mourgue

Year of creation 1967

Polished stainless steel, aluminum

Wires length 2 meters Height 2250 mm max Width base 350 mm Weight 6 Kg

Switch on the cable Bulbs included (x2)\*