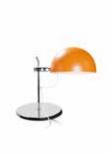

# FLOOR LAMP **J14 / Joseph-André Motte** Year of creation 1957

Brass, finition chrome, gun barrel, brushed brass or golden brass, marbre black or grey, opaline

Cable length 2 meters Height 1650 or 1850 mm Width base 220 mm Weight 9,2 Kg (1650) 9,3 Kg (1850)