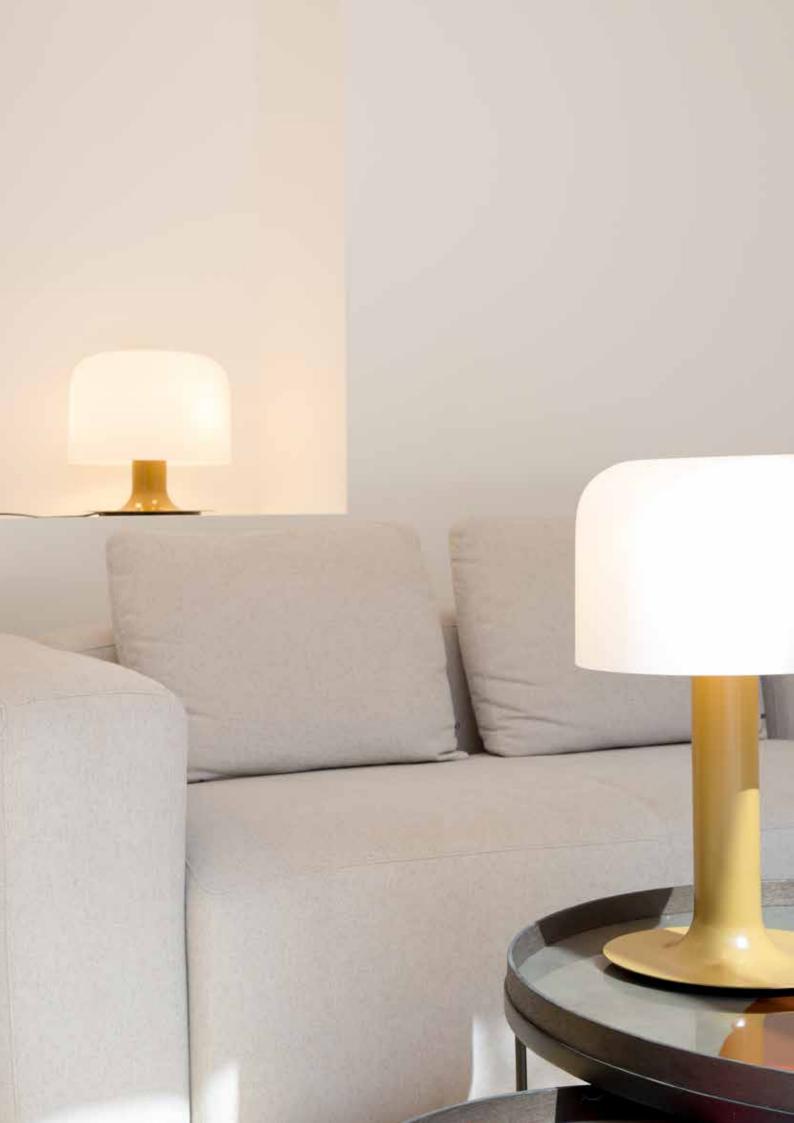

## TABLE LAMP WATT / Sylvain Dubuisson

Year of creation 2019

Lacquered metal, chrome, glass

Cable length 2 meters Height 465 mm Width 257 mm Weight 5 Kg

Switch on the cable PCB LED

**PCB LED 17W** / 1550Lm / 2700K **C€** □ ▼ <sup>1P</sup> <u>▼</u> (20-240V

### **FINISHES**

Orange Black White

Custom-made contact us

#### COLORS REFERENCES PRICE

W-o 2 648,33 €
 W-n 2 648,33 €
 W-b 2 648,33 €

Lacquered metal - chrome - glass Ref. W-o

Lacquered metal - chrome - glass Ref. W-n

Lacquered metal - chrome - glass Ref. W-b