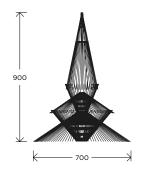

## TABLE LAMP AR65 / Janine Abraham & Dirk-Jan Rol

Year of creation 1960

Rattan, wood, metal

Cable length 2 meters Height 900 mm Width 700 mm Weight 2,8 Kg

Switch on the cable Bulbs included (x2)\*

**LED 2X5W** 2x590Lm / 2700K / E27

FINISHES

Rattan

Custom-made contact us

COLORS RI

REFERENCES PRICE

) AR

1 641,67 €