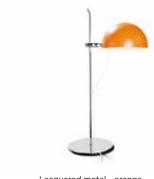

## TABLE LAMP A21 / Alain Richard

Year of creation 1968

Lacquered metal, chrome Base lacquered metal or chrome

Height 620 mm Diameter socle 200 mm Shade diameter 200 mm Weight 3,6 Kg

Switch on the cable Bulb included\*

#### **FINISHES**

Chrome / base chrome Black / base color black White / base color white Red / base color red Orange / base color orange Green / base color green

Black / base chrome White / base chrome Red / base chrome Orange / base chrome Green / base chrome Custom-made contact us

#### **COLORS** REFERENCES PRICE A21-ch 1 645,83 € A21-n

1 634,17 € 1 634,17 € A21-b 0 A21-r 1 634,17 € A21-o 1 634,17 € A21-v 1 634,17 € A21-n/ch 1 654,17 €

A21-b/ch 1 654,17 € A21-r/ch A21-o/ch 1 654,17 € 1 654,17 € A21-v/ch 1 654,17 €

Lacquered metal - black Ref. A21-n/ch

Lacquered metal - white Ref. A21-b/ch

Lacquered metal- red Ref. A21-r/ch

Lacquered metal - green Ref. A21-v/ch

Black / base color black Ref. A21-n