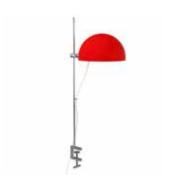

# FLOOR LAMP **J14 / Joseph-André Motte** Year of creation 1957

Brass, finition chrome, gun barrel, brushed brass or golden brass, marbre black or grey, opaline

Cable length 2 meters Height 1650 or 1850 mm Width base 220 mm Weight 9,2 Kg (1650) 9,3 Kg (1850)