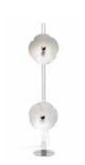

## TABLE LAMP 10497 / Michel Mortier

Year of creation 1972

Lacquered aluminium, opaline

Cable length 2 meters Height 580 mm Base width 350 mm Weight 7 Kg

Switch on the cable Bulb included (x3)\*

**©** LED 18W (3x6W)

3x750Lm / 2700K / E27 **(€** □ ♥ <sup>|P</sup>/<sub>20</sub> <u>×</u> 220-240V

#### **FINISHES**

White - opaline Orange - opaline Chamois - opaline White - opaline - dimmer

Orange - opaline -dimmer Chamois - opaline -dimmer

Custom-made contact us

#### COLORS REFERENCES PRICE

10497-c-v

0 10497-b 2 443,33 € • 10497-о 2 443,33 € • 10497-с 2 443,33 € 0 10497-b-v 2 488,33 € 10497-o-v 2 488,33 €

2 488,33 €

Orange lacquered aluminium Ref. 10497-o

Chamois lacquered aluminium Ref. 10497-c