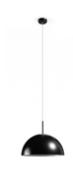

## FLOOR LAMP 2093-150 / Olivier Mourgue

Year of creation 1967

Polished stainless steel, aluminum

Wires length 2 meters Height 1500 mm Width base 250 mm Weight 3,5 Kg

Switch on the cable Bulbs included (x2)\*

| LORS | REFERENCES | PRICE      |
|------|------------|------------|
|      | 2093-150   | 2 308,33 € |
|      |            |            |
| •    | 2093-f     | 480,83 €   |
| •    | <b>9</b>   | 2093-150   |

Custom-made contact us