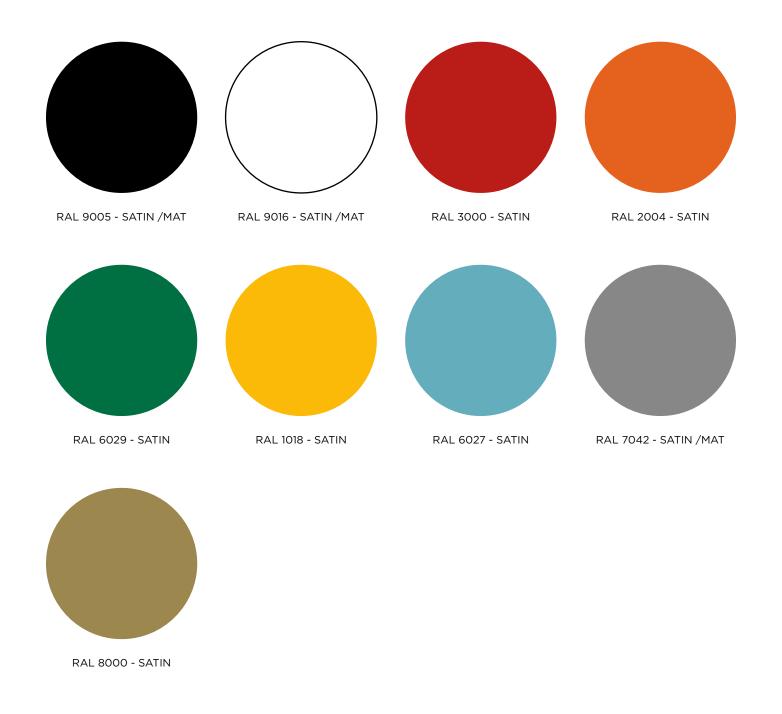

### **FINISHES** Chrome Black White

Red Orange Green

### ADDITIONAL SHADE / OPTION

Lacquered metal Chrome

Custom-made contact us \* Mix of several colors please contact us

Ref. A23-ch

Lacquered metal - black

Lacquered metal - white Ref. A23-b

Lacquered metal- red

Lacquered metal - orange Ref. A23-o

Lacquered metal - green Ref. A23-v

SERIE A / Alain Richard

WALL LAMP A24-1500 PAGE 46

WALL LAMP A24-2200 PAGE 47

LAMP A21 PAGE 13

PENDANT A26 PAGE 59

#### **FINISHES**

Walnut - golden brass - black Walnut - golden brass - black \* GM = big model 1m65

Custom-made contact us

#### COLORS REFERENCES PRICE

• •

2 040,00 € B4-n

• • 2 056,67 € B4-n/GM\*