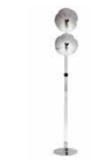

## FLOOR LAMP 10527 / Michel Mortier

Year of creation 1972

Lacquered aluminium, opaline

Cable length 2 meters Height 1600 mm Base width 350 mm Weight 12 Kg

Switch on the cable Bulb included (x3)\*

| FINISHES                  |
|---------------------------|
| White - opaline           |
| Orange - opaline          |
| Chamois - opaline         |
| White - opaline - dimmer  |
| Orange - opaline -dimmer  |
| Chamois - opaline -dimmer |

Custom-made contact us

| COLORS | REFERENCE | S PRICE    |
|--------|-----------|------------|
| 0      | 10527-b   | 2 700,00 € |
| •      | 10527-o   | 2 700,00 € |
|        | 10527-c   | 2 700,00 € |
| 0      | 10527-b-v | 2 745,00 € |
|        | 10527-o-v | 2 745,00 € |
|        | 10527-c-v | 2 745,00 € |
|        |           |            |

Dimmer for models with option Black dimmer: Ref. 10527-c-v / Ref. 10527-o-v White dimmer: Ref. 10527-b-v