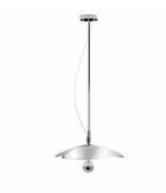

#### COLORS REFERENCES PRICE

W-o 2 648,33 €
 W-n 2 648,33 €
 W-b 2 648,33 €

Lacquered metal - chrome - glass Ref. W-o

Lacquered metal - chrome - glass Ref. W-n

Lacquered metal - chrome - glass Ref. W-b