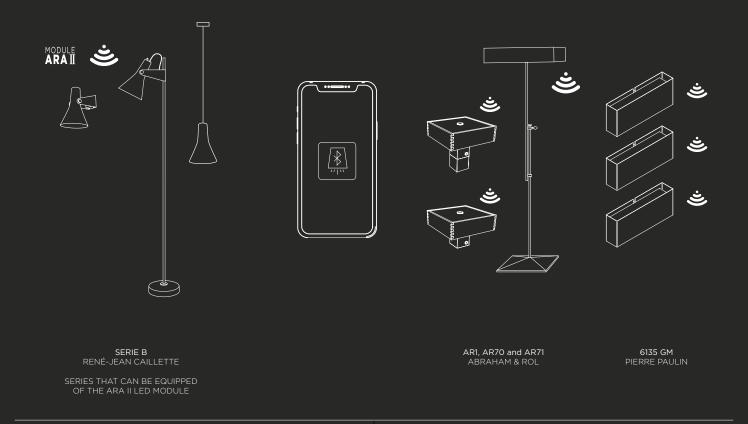

### TABLE LAMP AR70/ Janine Abraham & Dirk-Jan Rol

Year of creation 1964

Brushed stainless steel, wood walnut, Plexiglas

Cable length 2 meters Height 330 mm Width 330 mm Width base 100 mm Weight 5,3 Kg

Switch on the lamp PCB LED up and down

# TABLE LAMP AR71/ Janine Abraham & Dirk-Jan Rol

Year of creation 1964

Brushed stainless steel, wood walnut, Plexiglas

Cable length 2 meters Height 230 mm Width 330 mm Width base 100 mm Weight 5 Kg

Switch on the lamp PCB LED up and down

## FLOOR LAMP AR1 / Janine Abraham & Dirk-Jan Rol

Year of creation 1964

Polished stainless steel, wood walnut, Plexiglas

Cable length 2 meters Adjustable height 1100 to 1450 mm Width base 300 mm Weight 10 Kg