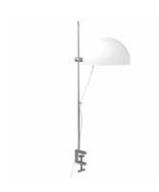

# FLOOR LAMP **J14 / Joseph-André Motte** Year of creation 1957

Brass, finition chrome, gun barrel, brushed brass or golden brass, marbre black or grey, opaline

Cable length 2 meters Height 1650 or 1850 mm Width base 220 mm Weight 9,2 Kg (1650) 9,3 Kg (1850)