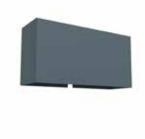

# **FINISHES**

Black, white White, white

Custom-made contact us

#### COLORS REFERENCES PRICE

5980-n 700,00 €  $\bullet$   $\circ$ 5980-b 700,00 €



# WALL LAMP 6135PM / Pierre Paulin

Year of creation 1959

Lacquered metal, mini pull switch chrome

Height 90 mm Width 180 mm Depth 77,4 mm Optional pull switch Weight 0,7 Kg

Bulb included\*

**LED 4W** 350Lm / 2700K / E14 **(€ ₀⊕₀** □ ♥ 10 <u>▼</u> 220-240V



## **FINISHES**

Black

Black, option mini pull switch White

White, option mini pull switch

Gris Gris, option mini pull switch

Custom-made contact us

#### COLORS REFERENCES PRICE

• • • • 6135PM-n 6135PM-n/T 518,33 € 526,67 € 6135PM-b 518,33 € 6135PM-b/T 526,67 € 6135PM-g 518,33 € 6135PM-g/T

T = Mini pull switch

526,67 €











Lacquered metal - white Ref. 6135PM-b









Lacquered metal - grey Mini pull switch chrome Ref. 6135PM-g/T

# SERIE 6135 / Pierre Paulin



\* For CE / KC models only PAGE/44

# WALL LAMP 6135GM / Pierre Paulin

Year of creation 1959

Lacquered metal, mini pull switch chrome

Height 120 mm Width 300 mm Depth 77,4 mm Optional pull switch Weight 1,3 Kg

Bulb included\*

**ED 5W** 590Lm / 2700K / E27

**(€ ₀(4)** IS □ ▼ 20 <u>▼</u> 220-240V



## **FINISHES**

Black

Black, option Mini pull switch White

White, option Mini pull switch

Gris Gris, option Mini pull switch

Custom-made contact us

## COLORS REFERENCES PRICE

6135GM-n
 6135GM-n/T
 620,00 €
 6135GM-b
 6135GM-b/T
 620,00 €
 6135GM-b/T
 620,00 €
 6135GM-g
 611,67 €
 635GM-g
 6135GM-g
 620,00 €

T = Mini pull switch



# SERIE 6135 / Pierre Paulin



WALL LAMP 6135PM PAG