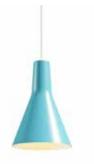

3 €



Lacquered metal - black Ref. A26-S-n



Lacquered metal - white Ref. A26-S-b



Lacquered metal- red Ref. A26-S-r



Lacquered metal - orange Ref. A26-S-o





WALL LAMP A25 PAGE 48



WALL LAMP A24-2200 PAGE 47



WALL LAMP A24-1500 PAGE 46



FLOOR LAMP A23 PAGE 27



LAMP A21 PAGE 13



LAMP A22F PAGE 15

# PENDANT **B5 / René-Jean Caillette**

Year of creation c.1957

## Lacquered metal

Height 250 mm Diameter 170 mm Wire length 2000 mm (+/-) Weight 1,2 Kg

# Bulb included\*



## FINISHES

Black Dark gray Yellow Sky blue Red

Custom-made contact us

## COLORS REFERENCES PRICE

B5-n 616,67 €
 B5-gf 616,67 €
 B5-jo 616,67 €
 B5-bc 616,67 €

B5-bc 616,67 € B5-r 616,67 €



Golden brass - black Ref. B5-n



Golden brass - grey foncé Ref. B5-gf



Brushed brass - yellow Ref. B5-jo



Brushed brass- bleu ciel Ref. B5-bc



Golden brass - red Ref. B5-r

# SERIE B / René-Jean Caillette





WALL LAMP E PAGE 52

# PENDANT M4 / Michel Mortier

Year of creation 1952

## Lacquered metal, brass

Diameter fixing 119 mm Shade diameter 570 mm Wire length 1800 mm (+/-) Weight 2,7 Kg

Bulbs included (x2)\*

LED 2X6W 2x780Lm / 2700K / E27

**(€.⊕.** [ □ ▼ 1P <u>□</u> 220-240V



## **FINISHES**

Black, white White, white Red, white Dark gray, white Green, white

Custom-made contact us

## COLORS REFERENCES PRICE

M4-n
 1558,33 €
 M4-b
 1558,33 €
 M4-r
 1558,33 €
 M4-gf
 1558,33 €
 M4-y
 1558,33 €



Lacquered metal - black



Lacquered metal - white Ref. M4-b



Lacquered metal- red Ref. M4-r



Lacquered metal - grey Ref. M4-gf



Ref. M4-v



# **BESPOKE CUSTOMER ORDERS**

CREAT