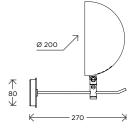

## TABLE LAMP A22 / Alain Richard

Year of creation 1968

Lacquered metal, chrome Base lacquered metal or chrome

Height 190 mm Diameter socle 200 mm Shade diameter 200 mm Weight 3,5 Kg

Switch on the cable Bulb included\*

**ELD 5W** 590Lm / 2700K / E27

#### **FINISHES**

Chrome
Black / base color black
White / base color white
Red / base color red

Red / base color red Orange / base color orange Green / base color green

Black / base chrome White / base chrome Red / base chrome Orange / base chrome Green / base chrome

#### COLORS REFERENCES PRICE

A22-ch 1 625,00 €
A22-n 1 619,17 €
A22-b 1 619,17 €
A22-r 1 619,17 €
A22-c 1 619,17 €
A22-v 1 619,17 €
A22-v 1 619,17 €

A22-n/ch 1 639,17 €
 A22-b/ch 1 639,17 €
 A22-r/ch 1 639,17 €
 A22-o/ch 1 639,17 €
 A22-o/ch 1 639,17 €
 A22-v/ch 1 639,17 €

Lacquered metal - black / base chrome Ref. A22-n/ch

Lacquered metal - white / base chrome Ref. A22-b/ch

Lacquered metal- red / base chrome Ref. A22-r/ch

Lacquered metal - orange / base chrome Ref. A22-o/ch

Lacquered metal - green / base chrome Ref. A22-v/ch

Black / base color black Ref. A22-n