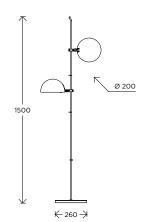

## FLOOR LAMP 2093-150 / Olivier Mourgue

Year of creation 1967

Polished stainless steel, aluminum

Wires length 2 meters Height 1500 mm Width base 250 mm Weight 3,5 Kg

Switch on the cable Bulbs included (x2)\*