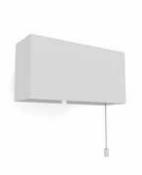

Lacquered metal - grey Mini pull switch chrome Ref. 6135PM-g/T

# SERIE 6135 / Pierre Paulin

\* For CE / KC models only PAGE/44

# WALL LAMP 6135GM / Pierre Paulin

Year of creation 1959

Lacquered metal, mini pull switch chrome

Height 120 mm Width 300 mm Depth 77,4 mm Optional pull switch Weight 1,3 Kg

Bulb included\*

**ED 5W** 590Lm / 2700K / E27