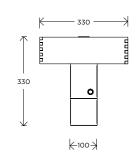

### TABLE LAMP AR70/ Janine Abraham & Dirk-Jan Rol

Year of creation 1964

Brushed stainless steel, wood walnut, Plexiglas

Cable length 2 meters Height 330 mm Width 330 mm Width base 100 mm Weight 5,3 Kg

Switch on the lamp PCB LED up and down

PCB LED 34W (2x17W up/down) 2400Lm / 2700K

**C€** □ ▼ 1P <u>▼</u> 220-240V

#### **FINISHES**

Walnut - brushed stainless steel Custom-made contact us

COLORS

REFERENCES PRICE

AR70-ch-pcb 2 653,33 €

Walnut - Brushed stainless steel Ref. AR70-ch-pcb