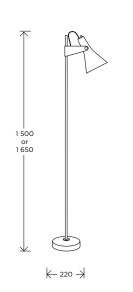

## FLOOR LAMP **B4 / René-Jean Caillette**

Year of creation 1957

Lacquered metal, golden brass, wood walnut

Cable length 2 meters Height 1500 or 1650 mm Width base 220 mm Weight 4,3 Kg (1500) 4,4 Kg (1650)

Switch on shades Bulb included\*

**ED 5W** 590Lm / 2700K / E27

**C€ ₀⊕**⊌s □ ▼ 1P <u>▼</u> 220-240V