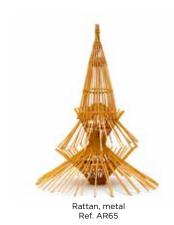

## TABLE LAMP AR65 / Janine Abraham & Dirk-Jan Rol

Year of creation 1960

Rattan, wood, metal

Cable length 2 meters Height 900 mm Width 700 mm Weight 2,8 Kg

Switch on the cable Bulbs included (x2)\*

**LED 2X5W** 2x590Lm / 2700K / E27

FINISHES

Rattan

Custom-made contact us

COLORS RI

REFERENCES PRICE

) AR

1 641,67 €