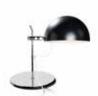

## TABLE LAMP A22 / Alain Richard

Year of creation 1968

Lacquered metal, chrome Base lacquered metal or chrome

Height 190 mm Diameter socle 200 mm Shade diameter 200 mm Weight 3,5 Kg

Switch on the cable Bulb included\*

#### **FINISHES**

Chrome
Black / base color black
White / base color white
Red / base color red

Red / base color red Orange / base color orange Green / base color green

Black / base chrome White / base chrome Red / base chrome Orange / base chrome Green / base chrome

#### COLORS REFERENCES PRICE

A22-ch 1 625,00 €
A22-n 1 619,17 €
A22-b 1 619,17 €
A22-r 1 619,17 €
A22-c 1 619,17 €
A22-v 1 619,17 €
A22-v 1 619,17 €

A22-n/ch 1 639,17 €
 A22-b/ch 1 639,17 €
 A22-r/ch 1 639,17 €
 A22-o/ch 1 639,17 €
 A22-o/ch 1 639,17 €
 A22-v/ch 1 639,17 €

Lacquered metal - black / base chrome Ref. A22-n/ch

Lacquered metal - white / base chrome Ref. A22-b/ch

Lacquered metal- red / base chrome Ref. A22-r/ch

Lacquered metal - orange / base chrome Ref. A22-o/ch

Lacquered metal - green / base chrome Ref. A22-v/ch

Black / base color black Ref. A22-n