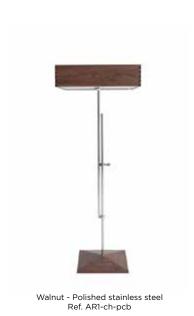

## FLOOR LAMP AR1 / Janine Abraham & Dirk-Jan Rol

Year of creation 1964

Polished stainless steel, wood walnut, Plexiglas

Cable length 2 meters Adjustable height 1100 to 1450 mm Width base 300 mm Weight 10 Kg

Switch on the lamp (x2 up and down) PCB LED up and down

PCB LED 34W (2x17W haut/bas) 2400Lm / 2700K

#### **FINISHES**

Walnut - polished stainless steel

Custom-made contact us

COLORS

REFERENCES PRICE

AR1-ch-pcb

2 989,17 €