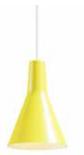

€
 A26-S-o
 998,33 €
 A26-S-v
 998,33 €



Lacquered metal - black Ref. A26-S-n



Lacquered metal - white Ref. A26-S-b



Lacquered metal- red Ref. A26-S-r



Lacquered metal - orange Ref. A26-S-o





WALL LAMP A25 PAGE 48



WALL LAMP A24-2200 PAGE 47



WALL LAMP A24-1500 PAGE 46



FLOOR LAMP A23 PAGE 27



LAMP A21 PAGE 13



LAMP A22F PAGE 15

# PENDANT **B5 / René-Jean Caillette**

Year of creation c.1957

## Lacquered metal

Height 250 mm Diameter 170 mm Wire length 2000 mm (+/-) Weight 1,2 Kg

# Bulb included\*



## FINISHES

Black Dark gray Yellow Sky blue Red

Custom-made contact us

## COLORS REFERENCES PRICE

B5-n 616,67 €
 B5-gf 616,67 €
 B5-jo 616,67 €
 B5-bc 616,67 €

B5-bc 616,67 € B5-r 616,67 €



Golden brass - black Ref. B5-n



Golden brass - grey foncé Ref. B5-gf



Brushed brass - yellow Ref. B5-jo



Brushed brass- bleu ciel Ref. B5-bc



Golden brass - red Ref. B5-r

# SERIE B / René-Jean Caillette





WALL LAMP E PAGE 52

# PENDANT M4 / Michel Mortier

Year of creation 1952

## Lacquered metal, brass

Diameter fixing 119 mm Shade diameter 570 mm Wire length 1800 mm (+/-) Weight 2,7 Kg

Bulbs included (x2)\*

LED 2X6W 2x780Lm / 2700K / E27

**(€.⊕.** [ □ ▼ 1P <u>□</u> 220-240V



## **FINISHES**

Black, white White, white Red, white Dark gray, white Green, white

Custom-made contact us

## COLORS REFERENCES PRICE

M4-n
 1558,33 €
 M4-b
 1558,33 €
 M4-r
 1558,33 €
 M4-gf
 1558,33 €
 M4-y
 1558,33 €



Lacquered metal - black



Lacquered metal - white Ref. M4-b



Lacquered metal- red Ref. M4-r



Lacquered metal - grey Ref. M4-gf



Ref. M4-v