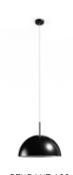

eation 1968

Lacquered metal, chrome

Height 659,5 mm Diameter socle 200 mm Shade diameter 200 mm Weight 1 Kg

Switch on the cable Bulb included\*

LED 5W 590Lm / 2700K / E27





#### **FINISHES**

Chrome Black White Red Orange Green

#### COLORS REFERENCES PRICE

A22F-ch 1680,00 €
 A22F-n 1518,33 €
 A22F-b 1518,33 €
 A22F-r 1518,33 €
 A22F-c 1518,33 €
 A22F-v 1518,33 €

Custom-made contact us



Lacquered metal - chrome Ref. A22F-ch



Lacquered metal - black Ref. A22F-n



Lacquered metal - white Ref. A22F-b



Lacquered metal- red Ref. A22F-r



Lacquered metal - orange Ref. A22F-o



Lacquered metal - green Ref. A22F-v

# SERIE A / Alain Richard



WALL LAMP A25 PAGE 48



WALL LAMP A25-190 PAGE 49



WALL LAMP A24-1500 PAGE 46



WALL LAMP A24-2200 PAGE 47



FLOOR LAMP A23 PAGE 27



PENDANT A26 PAGE 59



### TABLE LAMP AR70/ Janine Abraham & Dirk-Jan Rol

Year of creation 1964

Brushed stainless steel, wood walnut, Plexiglas

Cable length 2 meters Height 330 mm Width 330 mm Width base 100 mm Weight 5,3 Kg

Switch on the lamp PCB LED up and down

PCB LED 34W (2x17W up/down) 2400Lm / 2700K

**C€** □ ▼ 1P <u>▼</u> 220-240V



#### **FINISHES**

Walnut - brushed stainless steel Custom-made contact us

COLORS

REFERENCES PRICE

AR70-ch-pcb 2 653,33 €



Walnut - Brushed stainless steel Ref. AR70-ch-pcb

# TABLE LAMP AR71/ Janine Abraham & Dirk-Jan Rol

Year of creation 1964

Brushed stainless steel, wood walnut, Plexiglas

Cable length 2 meters Height 230 mm Width 330 mm Width base 100 mm Weight 5 Kg

Switch on the lamp PCB LED up and down



**FINISHES** 

Walnut - bru