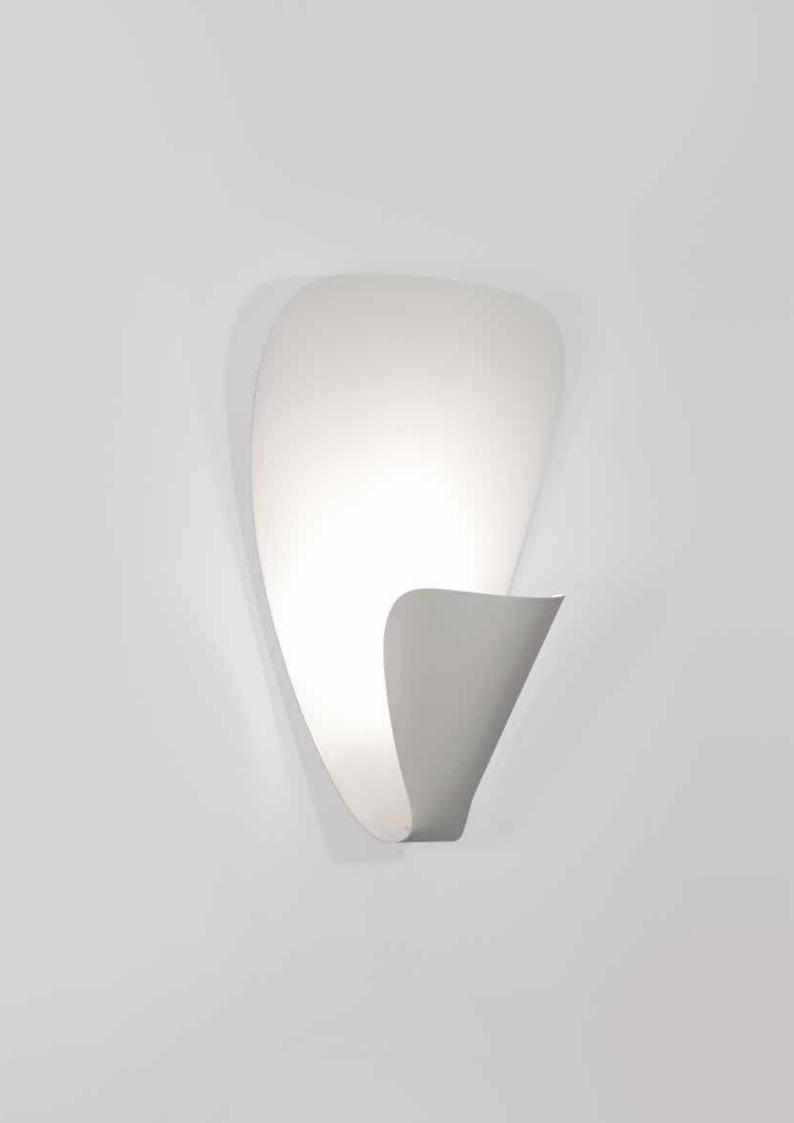

4,4 Kg (1650)

Switch on shades Bulb included\*

**ED 5W** 590Lm / 2700K / E27

**C€ ₀⊕**⊌s □ ▼ 1P <u>▼</u> 220-240V



#### **FINISHES**

Walnut - golden brass - black Walnut - golden brass - black \* GM = big model 1m65

Custom-made contact us

#### COLORS REFERENCES PRICE

• •

2 040,00 € B4-n

• • 2 056,67 € B4-n/GM\*



## SERIE B / René-Jean Caillette



WALL LAMP B3 PAGE 52

PENDANT B5 PAGE 60

## FLOOR LAMP **B211 / Michel Buffet**

Year of creation 1952

Steel, aluminium

Cable length 2 metres Weight 6 Kg

Foot switch on cable Bulb supplied\*

© LED 8W 750Lm / 2700K / E27 C€ □ ♥ LP 20 五 220-240V



#### FINISHES

White

Available second half of 2024 Tailor-made on request

# COLORS REFERENCES PRICE B211-b Contact us



# RELATED PRODUCTS / Michel Buffet



WALL LAMP B206 PAGE 53



# FLOOR LAMP **J14 / Joseph-André Motte** Year of creation 1957

Brass, finition chrome, gun barrel, brushed brass or golden brass, marbre black or grey, opaline

Cable length 2 meters Height 1650 or 1850 mm Width base 220 mm Weight 9,2 Kg (1650) 9,3 Kg (1850)

Pull switch Bulb included\*

**LED 8W** 810Lm / 2700K / E27 **C€ ₀∰** ⊌ [ □ ▼ 1P 20 220-240V



**FINISHES** 

| LINISHES                                         | COLORS