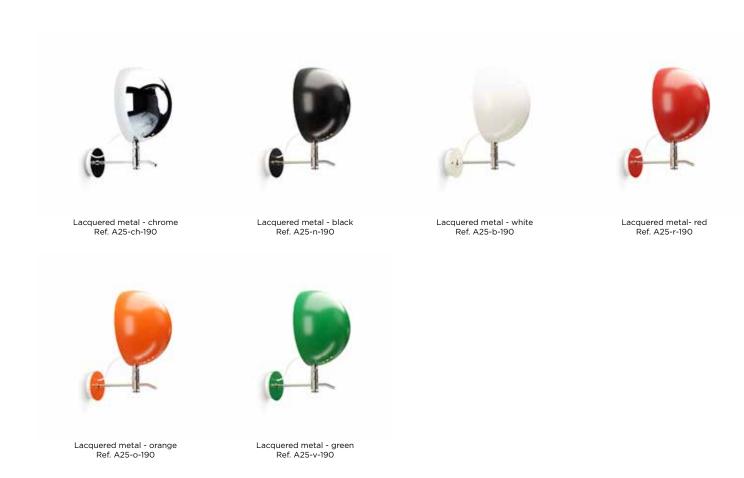

## TABLE LAMP A21 / Alain Richard

Year of creation 1968

Lacquered metal, chrome Base lacquered metal or chrome

Height 620 mm Diameter socle 200 mm Shade diameter 200 mm Weight 3,6 Kg

Switch on the cable Bulb included\*

#### **FINISHES**

Chrome / base chrome Black / base color black White / base color white Red / base color red Orange / base color orange Green / base color green

Black / base chrome White / base chrome Red / base chrome Orange / base chrome Green / base chrome Custom-made contact us

#### **COLORS** REFERENCES PRICE A21-ch 1 645,83 € A21-n

1 634,17 € 1 634,17 € A21-b 0 A21-r 1 634,17 € A21-o 1 634,17 € A21-v 1 634,17 € A21-n/ch 1 654,17 €

A21-b/ch 1 654,17 € A21-r/ch A21-o/ch 1 654,17 € 1 654,17 € A21-v/ch 1 654,17 €

Lacquered metal - black Ref. A21-n/ch

Lacquered metal - white Ref. A21-b/ch

Lacquered metal- red Ref. A21-r/ch

Lacquered metal - green Ref. A21-v/ch

Black / base color black Ref. A21-n