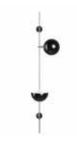

### TABLE LAMP AR70/ Janine Abraham & Dirk-Jan Rol

Year of creation 1964

Brushed stainless steel, wood walnut, Plexiglas

Cable length 2 meters Height 330 mm Width 330 mm Width base 100 mm Weight 5,3 Kg

Switch on the lamp PCB LED up and down

PCB LED 34W (2x17W up/down) 2400Lm / 2700K

**C€** □ ▼ 1P <u>▼</u> 220-240V

#### **FINISHES**

Walnut - brushed stainless steel Custom-made contact us

COLORS

REFERENCES PRICE

AR70-ch-pcb 2 653,33 €

Walnut - Brushed stainless steel Ref. AR70-ch-pcb