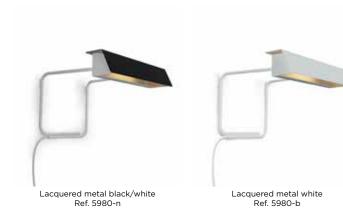

Lacquered metal - grey Mini pull switch chrome Ref. 6135PM-g/T

# SERIE 6135 / Pierre Paulin

\* For CE / KC models only PAGE/44