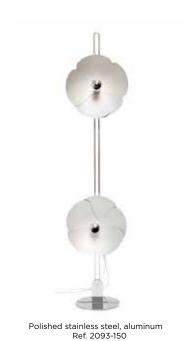

## FLOOR LAMP 2093-150 / Olivier Mourgue

Year of creation 1967

Polished stainless steel, aluminum

Wires length 2 meters Height 1500 mm Width base 250 mm Weight 3,5 Kg

Switch on the cable Bulbs included (x2)\*

| LORS | REFERENCES | PRICE      |
|------|------------|------------|
|      | 2093-150   | 2 308,33 € |
|      |            |            |
| •    | 2093-f     | 480,83 €   |
| •    | <b>9</b>   | 2093-150   |