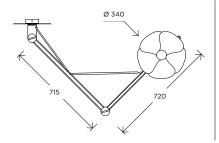

## FLOOR LAMP AR1 / Janine Abraham & Dirk-Jan Rol

Year of creation 1964

Polished stainless steel, wood walnut, Plexiglas

Cable length 2 meters Adjustable height 1100 to 1450 mm Width base 300 mm Weight 10 Kg

Switch on the lamp (x2 up and down) PCB LED up and down

PCB LED 34W (2x17W haut/bas) 2400Lm / 2700K

#### **FINISHES**

Walnut - polished stainless steel

Custom-made contact us

COLORS

REFERENCES PRICE

AR1-ch-pcb

2 989,17 €