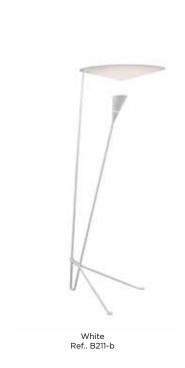

## FLOOR LAMP **B211 / Michel Buffet**

Year of creation 1952

Steel, aluminium

Cable length 2 metres Weight 6 Kg

Foot switch on cable Bulb supplied\*

© LED 8W 750Lm / 2700K / E27 C€ □ ♥ LP 20 五 220-240V

#### FINISHES

White

Available second half of 2024 Tailor-made on request

# COLORS REFERENCES PRICE B211-b Contact us