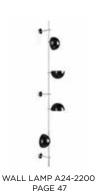

## SÉRIE A / Alain Richard

WALL LAMP A25 PAGE 48

WALL LAMP A25-190 PAGE 49

WALL LAMP A24-1500 PAGE 46

WALL LAMP A24-2200 PAGE 47

FLOOR LAMP A23 PAGE 27

PENDANT A26 PAGE 59

# SERIE A / Alain Richard

WALL LAMP A25 PAGE 48

WALL LAMP A25-190 PAGE 49

WALL LAMP A24-1500 PAGE 46

WALL LAMP A24-2200 PAGE 47

FLOOR LAMP A23 PAGE 27

PENDANT A26 PAGE 59

Lacquered metal - orange Ref. A23-o

Lacquered metal - green Ref. A23-v

SERIE A / Alain Richard

WALL LAMP A24-1500 PAGE 46

WALL LAMP A24-2200 PAGE 47

LAMP A21 PAGE 13

PENDANT A26 PAGE 59