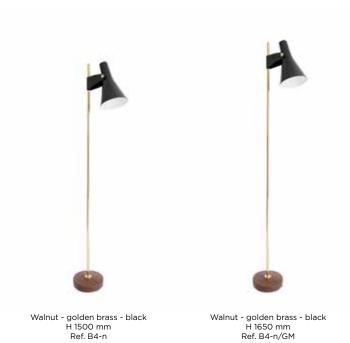

## FLOOR LAMP **B4 / René-Jean Caillette**

Year of creation 1957

Lacquered metal, golden brass, wood walnut

Cable length 2 meters Height 1500 or 1650 mm Width base 220 mm Weight 4,3 Kg (1500) 4,4 Kg (1650)

#### **FINISHES**

Walnut - golden brass - black Walnut - golden brass - black \* GM = big model 1m65

Custom-made contact us

#### COLORS REFERENCES PRICE

• •

2 040,00 € B4-n

• • 2 056,67 € B4-n/GM\*