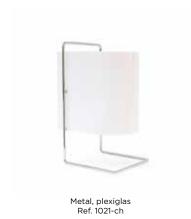

## TABLE LAMP 1021 / Roger Fatus

Year of creation 1960

Chromed brass, Plexiglas

Cable length 2 meters Height 300 mm Width 280 mm Weight 0,8 Kg

Switch on the cable Bulb included\*

**LED 5W** 590Lm / 2700K / E27

#### **FINISHES**

Chrome - Plexiglas white Custom-made contact us COLORS REFERENCES PRICE

00

737,50 €