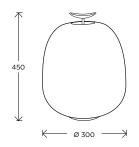

## TABLE LAMP J13 / Joseph-André Motte

Year of creation 1959

Lacquered metal, opaline

Cable length 2 meters Height 450 mm Width 300 mm Weight 3,5 Kg

Switch on the cable Bulb included\*