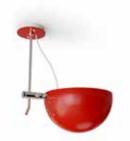

#### COLORS REFERENCES PRICE

W-o 2 648,33 €
 W-n 2 648,33 €
 W-b 2 648,33 €

Lacquered metal - chrome - glass Ref. W-o

Lacquered metal - chrome - glass Ref. W-n

Lacquered metal - chrome - glass Ref. W-b