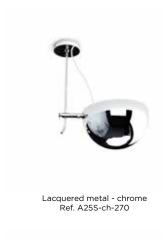

--|------------|
| •      | 2093-s-t-30 | 1 091,00 € |
|        | 2093-s-t-50 | 1 115,00 € |
| •      | 2093-s-t-80 | 1 125,00 € |

\* For CE / KC models only

# PENDANT A25-S / Alain Richard

Year of creation 1968

### Lacquered metal, chrome

Height fixed mounting 80 mm Shade diameter 200 mm Rod 270 mm Weight 1,3 Kg

# Bulb included\*

**■ LED 5W** 590Lm / 2700K / E27 **C€ ③ □ ▼** 10 **△** 220-240V



# FINISHES

Chrome Black White Red Orange Green

## ADDITIONAL SHADE / OPTION

Lacquered metal

Custom-made contact us Mix of several colors please contact us

## COLORS REFERENCES PRICE

A25-S-ch-270 1115,00 €
 A25-S-n-270 1 228,00 €
 A25-S-b-270 1 228,00 €
 A25-S-r-270 1 228,00 €
 A25-S-o-270 1 228,00 €
 A25-S-v-270 1 228,00 €
 A25-S-v-270 1 228,00 €

A20-Ref 670,00 €A20-Ref-ch 691,00 €









Lacquered metal - black Ref. A25S-n-270

Lacquered metal - white Ref. A25S-b-270

Lacquered metal- red Ref. A25S-r-270







Lacquered metal - orange Ref. A25S-o-270

Lacquered metal - green Ref. A25S-v-270

Lacquered metal - black Ref. A25S/D-n-270











IP A24-1500 FLOOR LAMI

LAMP A21 PAGE 13

LAMP A22F PAGE 15

# PENDANT **A26 / Alain Richard**

Year of creation 1968

## Lacquered metal, chrome

Diameter rosace plafond 80 mm Shade diameter 300 mm Wire length 2000 mm (+/-) Weight 1,8 Kg

# Bulb included\*

**■●● LED 5W** 590Lm / 2700K / E27 **CE** ■ ▼ <sup>1P</sup> <sup>20</sup> <del>\*\*</del> 220-240V



## **FINISHES**

Black White Red Orange Green

Custom-made contact us

## COLORS REFERENCES PRICE

A26-S-n
 998,33 €
 A26-S-b
 998,33 €
 A26-S-r
 998,33 €
 A26-S-o
 998,