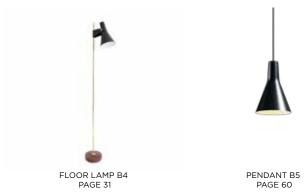

## SERIE B / René-Jean Caillette

WALL LAMP B3 PAGE 52

PENDANT B5 PAGE 60

## FLOOR LAMP **B4 / René-Jean Caillette**

Year of creation 1957

Lacquered metal, golden brass, wood walnut

Cable length 2 meters Height 1500 or 1650 mm Width base 220 mm Weight 4,3 Kg (1500) 4,4 Kg (1650)

Switch on shades Bulb included\*

**ED 5W** 590Lm / 2700K / E27

**C€ ₀⊕**⊌s □ ▼ 1P <u>▼</u> 220-240V

#### **FINISHES**

Walnut - golden brass - black Walnut - golden brass - black \* GM = big model 1m65

Custom-made contact us

#### COLORS REFERENCES PRICE

• •

2 040,00 € B4-n

• • 2 056,67 € B4-n/GM\*