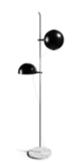

# TABLE LAMP F170 / Étienne Fermigier

Year of creation 1970

Brushed aluminum, Plexiglas

Cable length 2 meters Height 372 mm Width 398 mm Weight 3,7 Kg

Switch on the cable Bulbs included (x2)\*

LED 2X6W dimmable 2x780Lm / 2700K / E27

**(€** □ ▼ <sup>|P</sup> 20 <u>▼</u> 220-240V

FINISHES

Metal - Plexiglas Metal - Plexiglas dimmer

Custom-made contact us

COLORS REFERENCES PRICE

Metal - plexiglas® Ref. F170