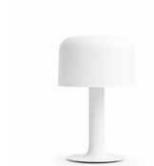

## TABLE LAMP 10497 / Michel Mortier

Year of creation 1972

Lacquered aluminium, opaline

Cable length 2 meters Height 580 mm Base width 350 mm Weight 7 Kg

Switch on the cable Bulb included (x3)\*

**©** LED 18W (3x6W)

3x750Lm / 2700K / E27 **(€** □ ♥ <sup>|P</sup>/<sub>20</sub> <u>×</u> 220-240V

#### **FINISHES**

White - opaline Orange - opaline Chamois - opaline White - opaline - dimmer

Orange - opaline -dimmer Chamois - opaline -dimmer

Custom-made contact us

#### COLORS REFERENCES PRICE

10497-c-v

0 10497-b 2 443,33 € • 10497-о 2 443,33 € • 10497-с 2 443,33 € 0 10497-b-v 2 488,33 € 10497-o-v 2 488,33 €

2 488,33 €

Orange lacquered aluminium Ref. 10497-o

Chamois lacquered aluminium Ref. 10497-c