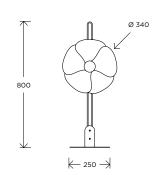

## TABLE LAMP 2093-80 / Olivier Mourgue

Year of creation 1967

Polished stainless steel, aluminum

Cable length 2 meters Height 800 mm Width base 250 mm Weight 2 Kg

Switch on the cable Bulb included\*

**LED 6W** 750Lm / 2700K / E27