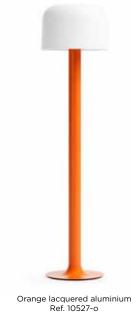

## FLOOR LAMP 10527 / Michel Mortier

Year of creation 1972

Lacquered aluminium, opaline

Cable length 2 meters Height 1600 mm Base width 350 mm Weight 12 Kg

Switch on the cable Bulb included (x3)\*

| FINISHES                  |
|---------------------------|
| White - opaline           |
| Orange - opaline          |
| Chamois - opaline         |
| White - opaline - dimmer  |
| Orange - opaline -dimmer  |
| Chamois - opaline -dimmer |

Custom-made contact us

| COLORS | REFERENCE | S PRICE    |
|--------|-----------|------------|
| 0      | 10527-b   | 2 700,00 € |
| •      | 10527-o   | 2 700,00 € |
|        | 10527-c   | 2 700,00 € |
| 0      | 10527-b-v | 2 745,00 € |
|        | 10527-o-v | 2 745,00 € |
|        | 10527-c-v | 2 745,00 € |
|        |           |            |