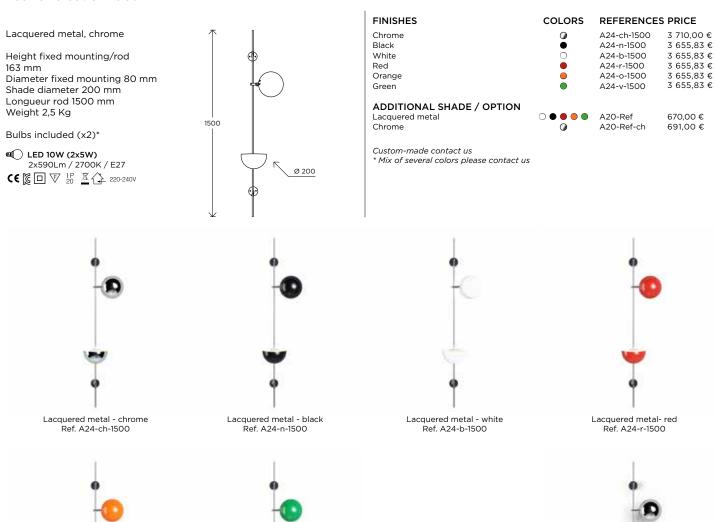

## TABLE LAMP A21 / Alain Richard

Year of creation 1968

Lacquered metal, chrome Base lacquered metal or chrome

Height 620 mm Diameter socle 200 mm Shade diameter 200 mm Weight 3,6 Kg

Switch on the cable Bulb included\*

**LED 5W** 590Lm / 2700K / E27

#### **FINISHES**

Chrome / base chrome Black / base color black White / base color white Red / base color red Orange / base color orange Green / base color green

Black / base chrome White / base chrome Red / base chrome Orange / base chrome Green / base chrome Custom-made contact us

#### **COLORS** REFERENCES PRICE A21-ch 1 645,83 € A21-n

1 634,17 € 1 634,17 € A21-b 0 A21-r 1 634,17 € A21-o 1 634,17 € A21-v 1 634,17 € A21-n/ch 1 654,17 €

A21-b/ch 1 654,17 € A21-r/ch A21-o/ch 1 654,17 € 1 654,17 € A21-v/ch 1 654,17 €

Lacquered metal - black Ref. A21-n/ch

Lacquered metal - white Ref. A21-b/ch

Lacquered metal- red Ref. A21-r/ch

Lacquered metal - green Ref. A21-v/ch

Black / base color black Ref. A21-n