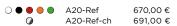

# FLOOR LAMP **J14 / Joseph-André Motte** Year of creation 1957

Brass, finition chrome, gun barrel, brushed brass or golden brass, marbre black or grey, opaline

Cable length 2 meters Height 1650 or 1850 mm Width base 220 mm Weight 9,2 Kg (1650) 9,3 Kg (1850)