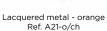

## TABLE LAMP A21 / Alain Richard

Year of creation 1968

Lacquered metal, chrome Base lacquered metal or chrome

Height 620 mm Diameter socle 200 mm Shade diameter 200 mm Weight 3,6 Kg

Switch on the cable Bulb included\*

#### **FINISHES**

Chrome / base chrome Black / base color black White / base color white Red / base color red Orange / base color orange Green / base color green

Black / base chrome White / base chrome Red / base chrome Orange / base chrome Green / base chrome Custom-made contact us

#### **COLORS** REFERENCES PRICE A21-ch 1 645,83 € A21-n

1 634,17 € 1 634,17 € A21-b 0 A21-r 1 634,17 € A21-o 1 634,17 € A21-v 1 634,17 € A21-n/ch 1 654,17 €

A21-b/ch 1 654,17 € A21-r/ch A21-o/ch 1 654,17 € 1 654,17 € A21-v/ch 1 654,17 €

Lacquered metal - black Ref. A21-n/ch

Lacquered metal - white Ref. A21-b/ch

Lacquered metal- red Ref. A21-r/ch

Lacquered metal - green Ref. A21-v/ch

Black / base color black Ref. A21-n