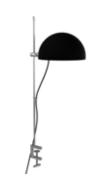

# FLOOR LAMP **J14 / Joseph-André Motte** Year of creation 1957

Brass, finition chrome, gun barrel, brushed brass or golden brass, marbre black or grey, opaline

Cable length 2 meters Height 1650 or 1850 mm Width base 220 mm Weight 9,2 Kg (1650) 9,3 Kg (1850)