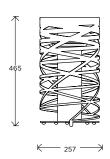

## TABLE LAMP WATT / Sylvain Dubuisson

Year of creation 2019

Lacquered metal, chrome, glass

Cable length 2 meters Height 465 mm Width 257 mm Weight 5 Kg

Switch on the cable PCB LED

**PCB LED 17W** / 1550Lm / 2700K **C€** □ ▼ <sup>1P</sup> <u>▼</u> (20-240V