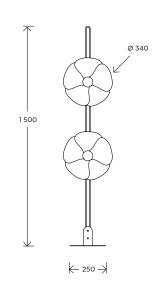

## FLOOR LAMP 2093-150 / Olivier Mourgue

Year of creation 1967

Polished stainless steel, aluminum

Wires length 2 meters Height 1500 mm Width base 250 mm Weight 3,5 Kg

Switch on the cable Bulbs included (x2)\*