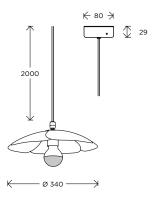

## TABLE LAMP 2093-80 / Olivier Mourgue

Year of creation 1967

Polished stainless steel, aluminum

Cable length 2 meters Height 800 mm Width base 250 mm Weight 2 Kg

Switch on the cable Bulb included\*

**LED 6W** 750Lm / 2700K / E27

#### **FINISHES**

Polished stainless steel - aluminum Custom-made contact us

#### COLORS REFERENCES PRICE

0 2093-80

1 626,67 €