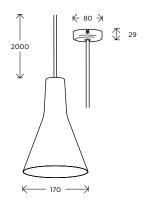

Bulb included\*

**■●● LED 5W** 590Lm / 2700K / E27 **CE** ■ ▼ <sup>1P</sup> <sup>20</sup> <del>\*\*</del> 220-240V



## **FINISHES**

Black White Red Orange Green

Custom-made contact us

## COLORS REFERENCES PRICE

A26-S-n
 998,33 €
 A26-S-b
 998,33 €
 A26-S-r
 998,33 €
 A26-S-o
 998,33 €
 A26-S-v
 998,33 €



Lacquered metal - black Ref. A26-S-n



Lacquered metal - white Ref. A26-S-b



Lacquered metal- red Ref. A26-S-r



Lacquered metal - orange Ref. A26-S-o





WALL LAMP A25 PAGE 48



WALL LAMP A24-2200 PAGE 47



WALL LAMP A24-1500 PAGE 46



FLOOR LAMP A23 PAGE 27



LAMP A21 PAGE 13



LAMP A22F PAGE 15

# PENDANT **B5 / René-Jean Caillette**

Year of creation c.1957

## Lacquered metal

Height 250 mm Diameter 170 mm Wire length 2000 mm (+/-) Weight 1,2 Kg

# Bulb included\*



## FINISHES

Black Dark gray Yellow Sky blue Red

Custom-made contact us

## COLORS REFERENCES PRICE

B5-n 616,67 €
 B5-gf 616,67 €
 B5-jo 616,67 €
 B5-bc 616,67 €

B5-bc 616,67 € B5-r 616,67 €



Golden brass - black Ref. B5-n



Golden brass - grey foncé Ref. B5-gf



Brushed brass - yellow Ref. B5-jo



Brushed brass- bleu ciel Ref. B5-bc



Golden brass - red Ref. B5-r

# SERIE B / René-Jean Caillette





WALL LAMP E PAGE 52

# PENDANT M4 / Michel Mortier

Year of creation 1952

## Lacquered metal, brass

Diameter fixing 119 mm Shade diameter 570 mm Wire length 1800 mm (+/-) Weight 2,7 Kg

Bulbs included (x2)\*

LED 2X6W 2x780Lm / 2700K / E27

**(€.⊕.** [ □ ▼ 1P <u>□</u> 220-240V



## **FINISHES**

Black, white White, white Red, white Dark gray, white Green, white

Custom-made cont