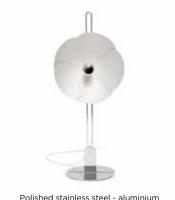

## TABLE LAMP 2093-80 / Olivier Mourgue

Year of creation 1967

Polished stainless steel, aluminum

Cable length 2 meters Height 800 mm Width base 250 mm Weight 2 Kg

Switch on the cable Bulb included\*

**LED 6W** 750Lm / 2700K / E27