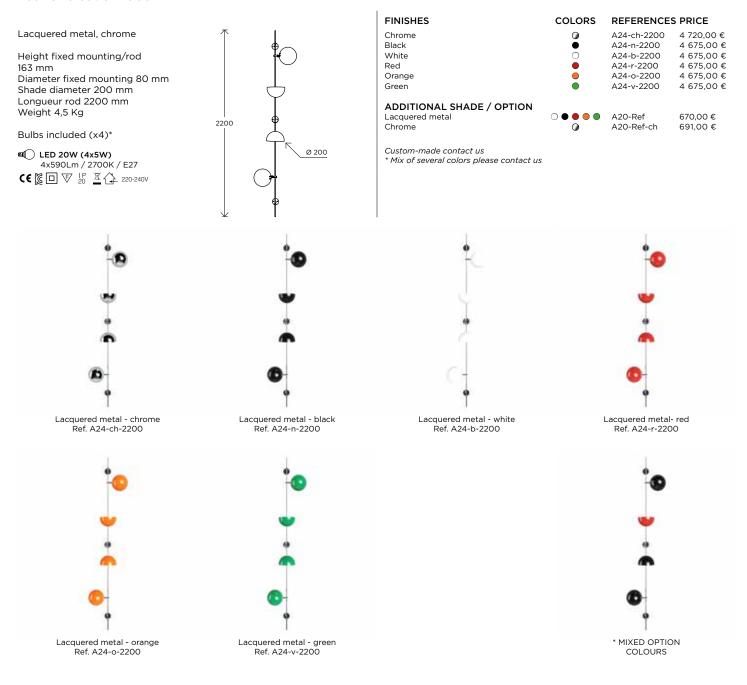

## TABLE LAMP A21 / Alain Richard

Year of creation 1968

Lacquered metal, chrome Base lacquered metal or chrome

Height 620 mm Diameter socle 200 mm Shade diameter 200 mm Weight 3,6 Kg

Switch on the cable Bulb included\*

**LED 5W** 590Lm / 2700K / E27

#### **FINISHES**

Chrome / base chrome Black / base color black White / base color white Red / base color red Orange / base color orange Green / base color green

Black / base chrome White / base chrome Red / base chrome Orange / base chrome Green / base chrome Custom-made contact us

#### **COLORS** REFERENCES PRICE A21-ch 1 645,83 € A21-n

1 634,17 € 1 634,17 € A21-b 0 A21-r 1 634,17 € A21-o 1 634,17 € A21-v 1 634,17 € A21-n/ch 1 654,17 €

A21-b/ch 1 654,17 € A21-r/ch A21-o/ch 1 654,17 € 1 654,17 € A21-v/ch 1 654,17 €

Lacquered metal - black Ref. A21-n/ch

Lacquered metal - white Ref. A21-b/ch

Lacquered metal- red Ref. A21-r/ch

Lacquered metal - green Ref. A21-v/ch

Black / base color black Ref. A21-n