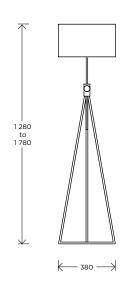

Pull switch Bulb included\*

**LED 8W** 810Lm / 2700K / E27 **C€ ₀∰** ⊌ [ □ ▼ 1P 20 220-240V

**FINISHES** 

| LINISHES                                         | COLORS                                                                                                                                                                                                                                                                                                                                                                                                                                                                                                                                                                                                                                                                                                                                                                                                                                                                                                                                                                                                                                                                                                                                                                                                                                                                                                                                                                                                                                                                                                                                                                                                                                                                                                                                                                                                                                                                                                                                                                                                                                                                                                                                                                                                                                                                                                                                                                                                                                                                                                                                                                                                                                                                                                                                                                                                                                                                                                                                                                                                                                                                                                                                                                                   | REFERENCES          | PRICE      |
|--------------------------------------------------|------------------------------------------------------------------------------------------------------------------------------------------------------------------------------------------------------------------------------------------------------------------------------------------------------------------------------------------------------------------------------------------------------------------------------------------------------------------------------------------------------------------------------------------------------------------------------------------------------------------------------------------------------------------------------------------------------------------------------------------------------------------------------------------------------------------------------------------------------------------------------------------------------------------------------------------------------------------------------------------------------------------------------------------------------------------------------------------------------------------------------------------------------------------------------------------------------------------------------------------------------------------------------------------------------------------------------------------------------------------------------------------------------------------------------------------------------------------------------------------------------------------------------------------------------------------------------------------------------------------------------------------------------------------------------------------------------------------------------------------------------------------------------------------------------------------------------------------------------------------------------------------------------------------------------------------------------------------------------------------------------------------------------------------------------------------------------------------------------------------------------------------------------------------------------------------------------------------------------------------------------------------------------------------------------------------------------------------------------------------------------------------------------------------------------------------------------------------------------------------------------------------------------------------------------------------------------------------------------------------------------------------------------------------------------------------------------------------------------------------------------------------------------------------------------------------------------------------------------------------------------------------------------------------------------------------------------------------------------------------------------------------------------------------------------------------------------------------------------------------------------------------------------------------------------------------|---------------------|------------|
| Brushed brass - opaline grey marble              | $\circ$ $\circ$ $\square$                                                                                                                                                                                                                                                                                                                                                                                                                                                                                                                                                                                                                                                                                                                                                                                                                                                                                                                                                                                                                                                                                                                                                                                                                                                                                                                                                                                                                                                                                                                                                                                                                                                                                                                                                                                                                                                                                                                                                                                                                                                                                                                                                                                                                                                                                                                                                                                                                                                                                                                                                                                                                                                                                                                                                                                                                                                                                                                                                                                                                                                                                                                                                                | J14-lb/mg           | 2 889,17 € |
| Golden brass - opaline<br>grey marble            | $\bigcirc$ $\bigcirc$ $\square$                                                                                                                                                                                                                                                                                                                                                                                                                                                                                                                                                                                                                                                                                                                                                                                                                                                                                                                                                                                                                                                                                                                                                                                                                                                                                                                                                                                                                                                                                                                                                                                                                                                                                                                                                                                                                                                                                                                                                                                                                                                                                                                                                                                                                                                                                                                                                                                                                                                                                                                                                                                                                                                                                                                                                                                                                                                                                                                                                                                                                                                                                                                                                          | J14-ld/mg           | 2 889,17 € |
| Gun barrel - opaline<br>grey marble              | <b>⊘</b> ○□                                                                                                                                                                                                                                                                                                                                                                                                                                                                                                                                                                                                                                                                                                                                                                                                                                                                                                                                                                                                                                                                                                                                                                                                                                                                                                                                                                                                                                                                                                                                                                                                                                                                                                                                                                                                                                                                                                                                                                                                                                                                                                                                                                                                                                                                                                                                                                                                                                                                                                                                                                                                                                                                                                                                                                                                                                                                                                                                                                                                                                                                                                                                                                              | J14-cf/mg           | 2 889,17 € |
| Chrome - opaline<br>grey marble                  | $\bigcirc\!\!\!\!\!\!\!\!\!\!\!\!\!\!\!\!\!\!\!\!\!\!\!\!\!\!\!\!\!\!\!\!\!\!\!\!$                                                                                                                                                                                                                                                                                                                                                                                                                                                                                                                                                                                                                                                                                                                                                                                                                                                                                                                                                                                                                                                                                                                                                                                                                                                                                                                                                                                                                                                                                                                                                                                                                                                                                                                                                                                                                                                                                                                                                                                                                                                                                                                                                                                                                                                                                                                                                                                                                                                                                                                                                                                                                                                                                                                                                                                                                                                                                                                                                                                                                                                                                                       | J14-ch/mg           | 2 889,17 € |
| Brushed brass - opaline<br>marbre black          | $\circ$ $\circ$                                                                                                                                                                                                                                                                                                                                                                                                                                                                                                                                                                                                                                                                                                                                                                                                                                                                                                                                                                                                                                                                                                                                                                                                                                                                                                                                                                                                                                                                                                                                                                                                                                                                                                                                                                                                                                                                                                                                                                                                                                                                                                                                                                                                                                                                                                                                                                                                                                                                                                                                                                                                                                                                                                                                                                                                                                                                                                                                                                                                                                                                                                                                                                          | J14-lb/mn           | 2 889,17 € |
| Golden brass - opaline<br>marbre black           | $\circ$ $\circ$                                                                                                                                                                                                                                                                                                                                                                                                                                                                                                                                                                                                                                                                                                                                                                                                                                                                                                                                                                                                                                                                                                                                                                                                                                                                                                                                                                                                                                                                                                                                                                                                                                                                                                                                                                                                                                                                                                                                                                                                                                                                                                                                                                                                                                                                                                                                                                                                                                                                                                                                                                                                                                                                                                                                                                                                                                                                                                                                                                                                                                                                                                                                                                          | J14-ld/mn           | 2 889,17 € |
| Gun barrel - opaline<br>marbre black             | <b>0</b> 0                                                                                                                                                                                                                                                                                                                                                                                                                                                                                                                                                                                                                                                                                                                                                                                                                                                                                                                                                                                                                                                                                                                                                                                                                                                                                                                                                                                                                                                                                                                                                                                                                                                                                                                                                                                                                                                                                                                                                                                                                                                                                                                                                                                                                                                                                                                                                                                                                                                                                                                                                                                                                                                                                                                                                                                                                                                                                                                                                                                                                                                                                                                                                                               | J14-cf/mn           | 2 889,17 € |
| Chrome - opaline<br>marbre black                 | $\bigcirc\bigcirc\blacksquare$                                                                                                                                                                                                                                                                                                                                                                                                                                                                                                                                                                                                                                                                                                                                                                                                                                                                                                                                                                                                                                                                                                                                                                                                                                                                                                                                                                                                                                                                                                                                                                                                                                                                                                                                                                                                                                                                                                                                                                                                                                                                                                                                                                                                                                                                                                                                                                                                                                                                                                                                                                                                                                                                                                                                                                                                                                                                                                                                                                                                                                                                                                                                                           | J14-ch/mn           | 2 889,17 € |
| Brushed brass - opaline grey marble              | $\circ$ $\circ$ $\square$                                                                                                                                                                                                                                                                                                                                                                                                                                                                                                                                                                                                                                                                                                                                                                                                                                                                                                                                                                                                                                                                                                                                                                                                                                                                                                                                                                                                                                                                                                                                                                                                                                                                                                                                                                                                                                                                                                                                                                                                                                                                                                                                                                                                                                                                                                                                                                                                                                                                                                                                                                                                                                                                                                                                                                                                                                                                                                                                                                                                                                                                                                                                                                | J14-lb/mg/GM        | 2 889,17 € |
| Golden brass - opaline<br>grey marble            | $\bigcirc$ $\bigcirc$ $\square$                                                                                                                                                                                                                                                                                                                                                                                                                                                                                                                                                                                                                                                                                                                                                                                                                                                                                                                                                                                                                                                                                                                                                                                                                                                                                                                                                                                                                                                                                                                                                                                                                                                                                                                                                                                                                                                                                                                                                                                                                                                                                                                                                                                                                                                                                                                                                                                                                                                                                                                                                                                                                                                                                                                                                                                                                                                                                                                                                                                                                                                                                                                                                          | J14-ld/mg/GM        | 2 889,17 € |
| Gun barrel - opaline<br>grey marble              | <b>⊘</b> ○□                                                                                                                                                                                                                                                                                                                                                                                                                                                                                                                                                                                                                                                                                                                                                                                                                                                                                                                                                                                                                                                                                                                                                                                                                                                                                                                                                                                                                                                                                                                                                                                                                                                                                                                                                                                                                                                                                                                                                                                                                                                                                                                                                                                                                                                                                                                                                                                                                                                                                                                                                                                                                                                                                                                                                                                                                                                                                                                                                                                                                                                                                                                                                                              | J14-cf/mg/GM        | 2 889,17 € |
| Chrome - opaline<br>grey marble                  | ${\color{red} {\color{red} {\color{black} {black$ | J14-ch/mg/GM        | 2 889,17 € |
| Brushed brass - opaline<br>marbre black          | $\circ$ $\circ$                                                                                                                                                                                                                                                                                                                                                                                                                                                                                                                                                                                                                                                                                                                                                                                                                                                                                                                                                                                                                                                                                                                                                                                                                                                                                                                                                                                                                                                                                                                                                                                                                                                                                                                                                                                                                                                                                                                                                                                                                                                                                                                                                                                                                                                                                                                                                                                                                                                                                                                                                                                                                                                                                                                                                                                                                                                                                                                                                                                                                                                                                                                                                                          | J14-lb/mn/GM        | 2 889,17 € |
| Golden brass - opaline<br>marbre black           | $\circ$ $\circ$                                                                                                                                                                                                                                                                                                                                                                                                                                                                                                                                                                                                                                                                                                                                                                                                                                                                                                                                                                                                                                                                                                                                                                                                                                                                                                                                                                                                                                                                                                                                                                                                                                                                                                                                                                                                                                                                                                                                                                                                                                                                                                                                                                                                                                                                                                                                                                                                                                                                                                                                                                                                                                                                                                                                                                                                                                                                                                                                                                                                                                                                                                                                                                          | J14-ld/mn/GM        | 2 889,17 € |
| Gun barrel - opaline<br>marbre black             | <b>0</b> 0                                                                                                                                                                                                                                                                                                                                                                                                                                                                                                                                                                                                                                                                                                                                                                                                                                                                                                                                                                                                                                                                                                                                                                                                                                                                                                                                                                                                                                                                                                                                                                                                                                                                                                                                                                                                                                                                                                                                                                                                                                                                                                                                                                                                                                                                                                                                                                                                                                                                                                                                                                                                                                                                                                                                                                                                                                                                                                                                                                                                                                                                                                                                                                               | J14-cf/mn/GM        | 2 889,17 € |
| Chrome - opaline<br>marbre black                 | $\bigcirc\bigcirc$                                                                                                                                                                                                                                                                                                                                                                                                                                                                                                                                                                                                                                                                                                                                                                                                                                                                                                                                                                                                                                                                                                                                                                                                                                                                                                                                                                                                                                                                                                                                                                                                                                                                                                                                                                                                                                                                                                                                                                                                                                                                                                                                                                                                                                                                                                                                                                                                                                                                                                                                                                                                                                                                                                                                                                                                                                                                                                                                                                                                                                                                                                                                                                       | J14-ch/mn/GM        | 2 889,17 € |
| Brushed brass - opaline<br>grey marble - dimmer  | $\circ$ $\circ$ $\square$                                                                                                                                                                                                                                                                                                                                                                                                                                                                                                                                                                                                                                                                                                                                                                                                                                                                                                                                                                                                                                                                                                                                                                                                                                                                                                                                                                                                                                                                                                                                                                                                                                                                                                                                                                                                                                                                                                                                                                                                                                                                                                                                                                                                                                                                                                                                                                                                                                                                                                                                                                                                                                                                                                                                                                                                                                                                                                                                                                                                                                                                                                                                                                | J14-lb/mg-v         | 2 934,17 € |
| Golden brass - opaline<br>grey marble - dimmer   | $\circ$ $\circ$ $\square$                                                                                                                                                                                                                                                                                                                                                                                                                                                                                                                                                                                                                                                                                                                                                                                                                                                                                                                                                                                                                                                                                                                                                                                                                                                                                                                                                                                                                                                                                                                                                                                                                                                                                                                                                                                                                                                                                                                                                                                                                                                                                                                                                                                                                                                                                                                                                                                                                                                                                                                                                                                                                                                                                                                                                                                                                                                                                                                                                                                                                                                                                                                                                                | J14-ld/mg-v         | 2 934,17 € |
| Gun barrel - opaline<br>grey marble - dimmer     | <b>⊘</b> ○□                                                                                                                                                                                                                                                                                                                                                                                                                                                                                                                                                                                                                                                                                                                                                                                                                                                                                                                                                                                                                                                                                                                                                                                                                                                                                                                                                                                                                                                                                                                                                                                                                                                                                                                                                                                                                                                                                                                                                                                                                                                                                                                                                                                                                                                                                                                                                                                                                                                                                                                                                                                                                                                                                                                                                                                                                                                                                                                                                                                                                                                                                                                                                                              | J14-cf/mg-v         | 2 934,17 € |
| Chrome black - opaline<br>grey marble - dimmer   | ${\color{red} {\color{red} {\color{black} {black$ | J14-ch/mg-v         | 2 934,17 € |
| Brushed brass - opaline<br>marbre black - dimmer | $\circ$ $\circ$                                                                                                                                                                                                                                                                                                                                                                                                                                                                                                                                                                                                                                                                                                                                                                                                                                                                                                                                                                                                                                                                                                                                                                                                                                                                                                                                                                                                                                                                                                                                                                                                                                                                                                                                                                                                                                                                                                                                                                                                                                                                                                                                                                                                                                                                                                                                                                                                                                                                                                                                                                                                                                                                                                                                                                                                                                                                                                                                                                                                                                                                                                                                                                          | J14-lb/mn-v         | 2 934,17 € |
| Golden brass - opaline<br>marbre black - dimmer  | $\circ$ $\circ$                                                                                                                                                                                                                                                                                                                                                                                                                                                                                                                                                                                                                                                                                                                                                                                                                                                                                                                                                                                                                                                                                                                                                                                                                                                                                                                                                                                                                                                                                                                                                                                                                                                                                                                                                                                                                                                                                                                                                                                                                                                                                                                                                                                                                                                                                                                                                                                                                                                                                                                                                                                                                                                                                                                                                                                                                                                                                                                                                                                                                                                                                                                                                                          | J14-ld/mn-v         | 2 934,17 € |
| Gun barrel - opaline<br>marbre black - dimmer    | <b>0</b> 0                                                                                                                                                                                                                                                                                                                                                                                                                                                                                                                                                                                                                                                                                                                                                                                                                                                                                                                                                                                                                                                                                                                                                                                                                                                                                                                                                                                                                                                                                                                                                                                                                                                                                                                                                                                                                                                                                                                                                                                                                                                                                                                                                                                                                                                                                                                                                                                                                                                                                                                                                                                                                                                                                                                                                                                                                                                                                                                                                                                                                                                                                                                                                                               | J14-cf/mn-v         | 2 934,17 € |
| Chrome - opaline<br>marbre black - dimmer        | $\bigcirc\bigcirc\blacksquare$                                                                                                                                                                                                                                                                                                                                                                                                                                                                                                                                                                                                                                                                                                                                                                                                                                                                                                                                                                                                                                                                                                                                                                                                                                                                                                                                                                                                                                                                                                                                                                                                                                                                                                                                                                                                                                                                                                                                                                                                                                                                                                                                                                                                                                                                                                                                                                                                                                                                                                                                                                                                                                                                                                                                                                                                                                                                                                                                                                                                                                                                                                                                                           | J14-ch/mn-v         | 2 934,17 € |
| Brushed brass - opaline<br>grey marble - dimmer  | $\circ$ $\circ$ $\square$                                                                                                                                                                                                                                                                                                                                                                                                                                                                                                                                                                                                                                                                                                                                                                                                                                                                                                                                                                                                                                                                                                                                                                                                                                                                                                                                                                                                                                                                                                                                                                                                                                                                                                                                                                                                                                                                                                                                                                                                                                                                                                                                                                                                                                                                                                                                                                                                                                                                                                                                                                                                                                                                                                                                                                                                                                                                                                                                                                                                                                                                                                                                                                | J14-lb/mg/GM-v      | 2 934,17 € |
| Golden brass, opaline,<br>grey marble - dimmer   | $\circ$ $\circ$ $\square$                                                                                                                                                                                                                                                                                                                                                                                                                                                                                                                                                                                                                                                                                                                                                                                                                                                                                                                                                                                                                                                                                                                                                                                                                                                                                                                                                                                                                                                                                                                                                                                                                                                                                                                                                                                                                                                                                                                                                                                                                                                                                                                                                                                                                                                                                                                                                                                                                                                                                                                                                                                                                                                                                                                                                                                                                                                                                                                                                                                                                                                                                                                                                                | J14-ld/mg/GM-v      | 2 934,17 € |
| Gun barrel - opaline<br>grey marble - dimmer     | <b>⊘</b> ○□                                                                                                                                                                                                                                                                                                                                                                                                                                                                                                                                                                                                                                                                                                                                                                                                                                                                                                                                                                                                                                                                                                                                                                                                                                                                                                                                                                                                                                                                                                                                                                                                                                                                                                                                                                                                                                                                                                                                                                                                                                                                                                                                                                                                                                                                                                                                                                                                                                                                                                                                                                                                                                                                                                                                                                                                                                                                                                                                                                                                                                                                                                                                                                              | J14-cf/mg/GM-v      | 2 934,17 € |
| Chrome - opaline<br>grey marble - dimmer         | ${\color{red} {\color{red} {\color{black} {black$ | J14-ch/mg/GM-v      | 2 934,17 € |
| Brushed brass - opaline<br>marbre black - dimmer | $\circ$ $\circ$                                                                                                                                                                                                                                                                                                                                                                                                                                                                                                                                                                                                                                                                                                                                                                                                                                                                                                                                                                                                                                                                                                                                                                                                                                                                                                                                                                                                                                                                                                                                                                                                                                                                                                                                                                                                                                                                                                                                                                                                                                                                                                                                                                                                                                                                                                                                                                                                                                                                                                                                                                                                                                                                                                                                                                                                                                                                                                                                                                                                                                                                                                                                                                          | J14-lb/mn/GM-v      | 2 934,17 € |
| Golden brass - opaline,<br>marbre black - dimmer | $\circ$ $\circ$                                                                                                                                                                                                                                                                                                                                                                                                                                                                                                                                                                                                                                                                                                                                                                                                                                                                                                                                                                                                                                                                                                                                                                                                                                                                                                                                                                                                                                                                                                                                                                                                                                                                                                                                                                                                                                                                                                                                                                                                                                                                                                                                                                                                                                                                                                                                                                                                                                                                                                                                                                                                                                                                                                                                                                                                                                                                                                                                                                                                                                                                                                                                                                          | J14-ld/mn/GM-v      | 2 934,17 € |
| Gun barrel - opaline<br>marbre black - dimmer    | <b>0</b> 0                                                                                                                                                                                                                                                                                                                                                                                                                                                                                                                                                                                                                                                                                                                                                                                                                                                                                                                                                                                                                                                                                                                                                                                                                                                                                                                                                                                                                                                                                                                                                                                                                                                                                                                                                                                                                                                                                                                                                                                                                                                                                                                                                                                                                                                                                                                                                                                                                                                                                                                                                                                                                                                                                                                                                                                                                                                                                                                                                                                                                                                                                                                                                                               | J14-cf/mn/GM-v      | 2 934,17 € |
| Chrome - opaline<br>marbre black - dimmer        | $\bigcirc\bigcirc$                                                                                                                                                                                                                                                                                                                                                                                                                                                                                                                                                                                                                                                                                                                                                                                                                                                                                                                                                                                                                                                                                                                                                                                                                                                                                                                                                                                                                                                                                                                                                                                                                                                                                                                                                                                                                                                                                                                                                                                                                                                                                                                                                                                                                                                                                                                                                                                                                                                                                                                                                                                                                                                                                                                                                                                                                                                                                                                                                                                                                                                                                                                                                                       | J14-ch/mn/GM-v      | 2 934,17 € |
|                                                  |                                                                                                                                                                                                                                                                                                                                                                                                                                                                                                                                                                                                                                                                                                                                                                                                                                                                                                                                                                                                                                                                                                                                                                                                                                                                                                                                                                                                                                                                                                                                                                                                                                                                                                                                                                                                                                                                                                                                                                                                                                                                                                                                                                                                                                                                                                                                                                                                                                                                                                                                                                                                                                                                                                                                                                                                                                                                                                                                                                                                                                                                                                                                                                                          | GM = big model 1m85 | 5          |
| Custom-made contact us                           |                                                                                                                                                                                                                                                                                                                                                                                                                                                                                                                                                                                                                                                                                                                                                                                                                                                                                                                                                                                                                                                                                                                                                                                                                                                                                                                                                                                                                                                                                                                                                                                                                                                                                                                                                                                                                                                                                                                                                                                                                                                                                                                                                                                                                                                                                                                                                                                                                                                                                                                                                                                                                                                                                                                                                                                                                                                                                                                                                                                                                                                                                                                                                                                          | Marbre black        |            |
|                                                  |                                                                                                                                                                                                                                                                                                                                                                                                                                                                                                                                                                                                                                                                                                                                                                                                                                                                                                                                                                                                                                                                                                                                                                                                                                                                                                                                                                                                                                                                                                                                                                                                                                                                                                                                                                                                                                                                                                                                                                                                                                                                                                                                                                                                                                                                                                                                                                                                                                                                                                                                                                                                                                                                                                                                                                                                                                                                                                                                                                                                                                                                                                                                                                                          |                     |            |

COLORS REFERENCES PRICE

# FLOOR LAMP **RF503 / Roger Fatus**

Year of creation 1964

Metal, 100% fine cotton fabric shade, polyphane white interior, fine weft, matt appearance

Cable length 2 meters Adjustable height 1280 to 1780 mm Width base 300 mm Weight 4 Kg