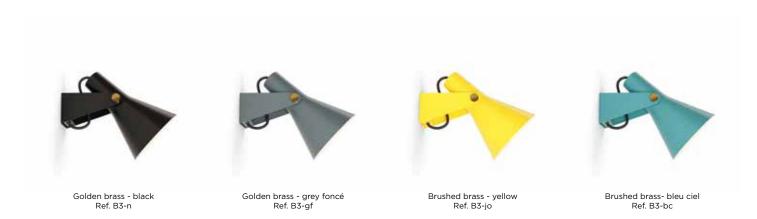

Alain Richard

Year of creation 1968

## Lacquered metal, chrome

Height fixed mounting 80 mm Shade diameter 200 mm Rod 270 mm Weight 1,3 Kg

# Bulb included\*



## **FINISHES**

Chrome Black White Red Orange Green

Custom-made contact us

## COLORS REFERENCES PRICE

A25-ch-270
 1115,00 €
 A25-n-270
 1 228,00 €
 A25-b-270
 1 228,00 €
 A25-r-270
 1 228,00 €
 A25-o-270
 1 228,00 €
 A25-v-270
 1 228,00 €







# WALL LAMP **B3 / René-Jean Caillette** Year of creation 1957

Lacquered metal, golden brass

Height 230 mm Width 250 mm Weight 1,2 Kg

Bulb included\*

**LED 5W** 590Lm / 2700K / E27

**C€ ₀(N)** □ ▼ 1P <u>×</u> 220-240V



# **FINISHES**

Dark gray Yellow Sky blue Red

Custom-made contact us

#### COLORS REFERENCES PRICE

B3-gf 739,17 € В3-јо 739,17 € B3-bc 739,17 € B3-r 739,17 €





# SERIE B / René-Jean Caillette



# WALL LAMP **B206 / Michel Buffet** Year of creation 1953

Lacquered metal

Height 355 mm Width 243 mm Weight 0,80 Kg

Bulb included\*

**LED 5W** 430Lm / 2700K / E14



## **FINISHES**

White Black

Custom-made contact us

#### COLORS REFERENCES PRICE

B206-b B206-n 835,00€ 950,00€







Lacquered metal - black Ref. B206-n

# RELATED PRODUCTS / Michel Buffet



# PENDANTS



# PENDANT 2093-BO / Olivier Mourgue

Year of creation 1967

Polished stainless steel, aluminum

Wires length 2 meters Arm length 720 mm Width flower 340 mm Weight 3,5 Kg

Bulb included\*

**LED 6W** 750Lm / 2700K / E27



## **FINISHES**

Polished stainless steel - aluminum

On request, please contact us.

# COLORS

REFERENCES PRICE

0

2093-bo

On demand





Polished stainles