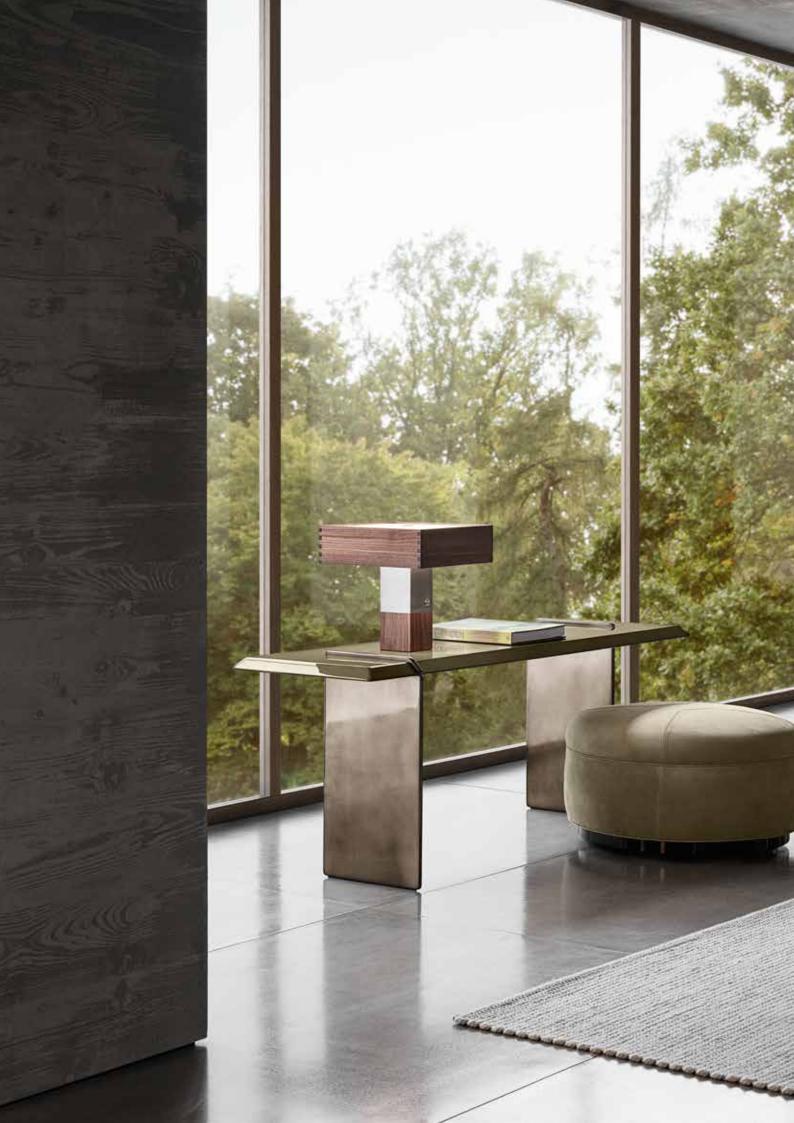

### TABLE LAMP AR70/ Janine Abraham & Dirk-Jan Rol

Year of creation 1964

Brushed stainless steel, wood walnut, Plexiglas

Cable length 2 meters Height 330 mm Width 330 mm Width base 100 mm Weight 5,3 Kg

Switch on the lamp PCB LED up and down

PCB LED 34W (2x17W up/down) 2400Lm / 2700K

**C€** □ ▼ 1P <u>▼</u> 220-240V

#### **FINISHES**

Walnut - brushed stainless steel Custom-made contact us

COLORS

REFERENCES PRICE

AR70-ch-pcb 2 653,33 €

Walnut - Brushed stainless steel Ref. AR70-ch-pcb