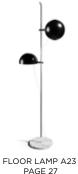

## FLOOR LAMP A23 / Alain Richard

Year of creation 1968

Lacquered metal, chrome, grey marble

Height 1500 mm Diameter socle 260 mm Shade diameter 200 mm Weight 6 Kg

Switch on the cable (x2)Bulbs included (x2)\*

LED 10W (2x5W) 2x590Lm / 2700K / E27

### **FINISHES** Chrome Black White

Red Orange Green

### ADDITIONAL SHADE / OPTION

Lacquered metal Chrome

Custom-made contact us \* Mix of several colors please contact us

Ref. A23-ch

Lacquered metal - black

Lacquered metal - white Ref. A23-b

Lacquered metal- red

Lacquered metal - orange Ref. A23-o

Lacquered metal - green Ref. A23-v

SERIE A / Alain Richard

WALL LAMP A24-1500 PAGE 46

WALL LAMP A24-2200 PAGE 47

LAMP A21 PAGE 13

PENDANT A26 PAGE 59