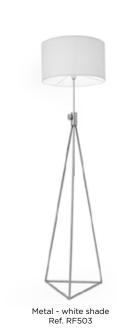

Pull switch Bulb included\*

**LED 8W** 810Lm / 2700K / E27 **C€ ₀∰** ⊌ [ □ ▼ 1P 20 220-240V

**FINISHES** 

| LINISHES                                         | COLORS                                                                                                                                                                                                                                                                                                                                                                                                                                                                                                                                                                                                                                                                                                                                                                                                                                                                                                                                                                                                                                                                                                                                                                                                                                                                                                                                                                                                                                                                                                                                                                                                                                                                                                                                                                                                                                                                                                                                                                                                                                                                                                                                                                                                                                                                                                                                                                                                                                                                                                                                                                                                                                                                                                                                                                                                                                                                                                                                                                                                                                                                                                                                                                                   | REFERENCES          | PRICE      |
|--------------------------------------------------|------------------------------------------------------------------------------------------------------------------------------------------------------------------------------------------------------------------------------------------------------------------------------------------------------------------------------------------------------------------------------------------------------------------------------------------------------------------------------------------------------------------------------------------------------------------------------------------------------------------------------------------------------------------------------------------------------------------------------------------------------------------------------------------------------------------------------------------------------------------------------------------------------------------------------------------------------------------------------------------------------------------------------------------------------------------------------------------------------------------------------------------------------------------------------------------------------------------------------------------------------------------------------------------------------------------------------------------------------------------------------------------------------------------------------------------------------------------------------------------------------------------------------------------------------------------------------------------------------------------------------------------------------------------------------------------------------------------------------------------------------------------------------------------------------------------------------------------------------------------------------------------------------------------------------------------------------------------------------------------------------------------------------------------------------------------------------------------------------------------------------------------------------------------------------------------------------------------------------------------------------------------------------------------------------------------------------------------------------------------------------------------------------------------------------------------------------------------------------------------------------------------------------------------------------------------------------------------------------------------------------------------------------------------------------------------------------------------------------------------------------------------------------------------------------------------------------------------------------------------------------------------------------------------------------------------------------------------------------------------------------------------------------------------------------------------------------------------------------------------------------------------------------------------------------------------|---------------------|------------|
| Brushed brass - opaline grey marble              | $\circ$ $\circ$ $\square$                                                                                                                                                                                                                                                                                                                                                                                                                                                                                                                                                                                                                                                                                                                                                                                                                                                                                                                                                                                                                                                                                                                                                                                                                                                                                                                                                                                                                                                                                                                                                                                                                                                                                                                                                                                                                                                                                                                                                                                                                                                                                                                                                                                                                                                                                                                                                                                                                                                                                                                                                                                                                                                                                                                                                                                                                                                                                                                                                                                                                                                                                                                                                                | J14-lb/mg           | 2 889,17 € |
| Golden brass - opaline<br>grey marble            | $\bigcirc$ $\bigcirc$ $\square$                                                                                                                                                                                                                                                                                                                                                                                                                                                                                                                                                                                                                                                                                                                                                                                                                                                                                                                                                                                                                                                                                                                                                                                                                                                                                                                                                                                                                                                                                                                                                                                                                                                                                                                                                                                                                                                                                                                                                                                                                                                                                                                                                                                                                                                                                                                                                                                                                                                                                                                                                                                                                                                                                                                                                                                                                                                                                                                                                                                                                                                                                                                                                          | J14-ld/mg           | 2 889,17 € |
| Gun barrel - opaline<br>grey marble              | <b>⊘</b> ○□                                                                                                                                                                                                                                                                                                                                                                                                                                                                                                                                                                                                                                                                                                                                                                                                                                                                                                                                                                                                                                                                                                                                                                                                                                                                                                                                                                                                                                                                                                                                                                                                                                                                                                                                                                                                                                                                                                                                                                                                                                                                                                                                                                                                                                                                                                                                                                                                                                                                                                                                                                                                                                                                                                                                                                                                                                                                                                                                                                                                                                                                                                                                                                              | J14-cf/mg           | 2 889,17 € |
| Chrome - opaline<br>grey marble                  | $\bigcirc\!\!\!\!\!\!\!\!\!\!\!\!\!\!\!\!\!\!\!\!\!\!\!\!\!\!\!\!\!\!\!\!\!\!\!\!$                                                                                                                                                                                                                                                                                                                                                                                                                                                                                                                                                                                                                                                                                                                                                                                                                                                                                                                                                                                                                                                                                                                                                                                                                                                                                                                                                                                                                                                                                                                                                                                                                                                                                                                                                                                                                                                                                                                                                                                                                                                                                                                                                                                                                                                                                                                                                                                                                                                                                                                                                                                                                                                                                                                                                                                                                                                                                                                                                                                                                                                                                                       | J14-ch/mg           | 2 889,17 € |
| Brushed brass - opaline<br>marbre black          | $\circ$ $\circ$                                                                                                                                                                                                                                                                                                                                                                                                                                                                                                                                                                                                                                                                                                                                                                                                                                                                                                                                                                                                                                                                                                                                                                                                                                                                                                                                                                                                                                                                                                                                                                                                                                                                                                                                                                                                                                                                                                                                                                                                                                                                                                                                                                                                                                                                                                                                                                                                                                                                                                                                                                                                                                                                                                                                                                                                                                                                                                                                                                                                                                                                                                                                                                          | J14-lb/mn           | 2 889,17 € |
| Golden brass - opaline<br>marbre black           | $\circ$ $\circ$                                                                                                                                                                                                                                                                                                                                                                                                                                                                                                                                                                                                                                                                                                                                                                                                                                                                                                                                                                                                                                                                                                                                                                                                                                                                                                                                                                                                                                                                                                                                                                                                                                                                                                                                                                                                                                                                                                                                                                                                                                                                                                                                                                                                                                                                                                                                                                                                                                                                                                                                                                                                                                                                                                                                                                                                                                                                                                                                                                                                                                                                                                                                                                          | J14-ld/mn           | 2 889,17 € |
| Gun barrel - opaline<br>marbre black             | <b>0</b> 0                                                                                                                                                                                                                                                                                                                                                                                                                                                                                                                                                                                                                                                                                                                                                                                                                                                                                                                                                                                                                                                                                                                                                                                                                                                                                                                                                                                                                                                                                                                                                                                                                                                                                                                                                                                                                                                                                                                                                                                                                                                                                                                                                                                                                                                                                                                                                                                                                                                                                                                                                                                                                                                                                                                                                                                                                                                                                                                                                                                                                                                                                                                                                                               | J14-cf/mn           | 2 889,17 € |
| Chrome - opaline<br>marbre black                 | $\bigcirc\bigcirc\blacksquare$                                                                                                                                                                                                                                                                                                                                                                                                                                                                                                                                                                                                                                                                                                                                                                                                                                                                                                                                                                                                                                                                                                                                                                                                                                                                                                                                                                                                                                                                                                                                                                                                                                                                                                                                                                                                                                                                                                                                                                                                                                                                                                                                                                                                                                                                                                                                                                                                                                                                                                                                                                                                                                                                                                                                                                                                                                                                                                                                                                                                                                                                                                                                                           | J14-ch/mn           | 2 889,17 € |
| Brushed brass - opaline grey marble              | $\circ$ $\circ$ $\square$                                                                                                                                                                                                                                                                                                                                                                                                                                                                                                                                                                                                                                                                                                                                                                                                                                                                                                                                                                                                                                                                                                                                                                                                                                                                                                                                                                                                                                                                                                                                                                                                                                                                                                                                                                                                                                                                                                                                                                                                                                                                                                                                                                                                                                                                                                                                                                                                                                                                                                                                                                                                                                                                                                                                                                                                                                                                                                                                                                                                                                                                                                                                                                | J14-lb/mg/GM        | 2 889,17 € |
| Golden brass - opaline<br>grey marble            | $\bigcirc$ $\bigcirc$ $\square$                                                                                                                                                                                                                                                                                                                                                                                                                                                                                                                                                                                                                                                                                                                                                                                                                                                                                                                                                                                                                                                                                                                                                                                                                                                                                                                                                                                                                                                                                                                                                                                                                                                                                                                                                                                                                                                                                                                                                                                                                                                                                                                                                                                                                                                                                                                                                                                                                                                                                                                                                                                                                                                                                                                                                                                                                                                                                                                                                                                                                                                                                                                                                          | J14-ld/mg/GM        | 2 889,17 € |
| Gun barrel - opaline<br>grey marble              | <b>⊘</b> ○□                                                                                                                                                                                                                                                                                                                                                                                                                                                                                                                                                                                                                                                                                                                                                                                                                                                                                                                                                                                                                                                                                                                                                                                                                                                                                                                                                                                                                                                                                                                                                                                                                                                                                                                                                                                                                                                                                                                                                                                                                                                                                                                                                                                                                                                                                                                                                                                                                                                                                                                                                                                                                                                                                                                                                                                                                                                                                                                                                                                                                                                                                                                                                                              | J14-cf/mg/GM        | 2 889,17 € |
| Chrome - opaline<br>grey marble                  | ${\color{red} {\color{red} {\color{black} {black$ | J14-ch/mg/GM        | 2 889,17 € |
| Brushed brass - opaline<br>marbre black          | $\circ$ $\circ$                                                                                                                                                                                                                                                                                                                                                                                                                                                                                                                                                                                                                                                                                                                                                                                                                                                                                                                                                                                                                                                                                                                                                                                                                                                                                                                                                                                                                                                                                                                                                                                                                                                                                                                                                                                                                                                                                                                                                                                                                                                                                                                                                                                                                                                                                                                                                                                                                                                                                                                                                                                                                                                                                                                                                                                                                                                                                                                                                                                                                                                                                                                                                                          | J14-lb/mn/GM        | 2 889,17 € |
| Golden brass - opaline<br>marbre black           | $\circ$ $\circ$                                                                                                                                                                                                                                                                                                                                                                                                                                                                                                                                                                                                                                                                                                                                                                                                                                                                                                                                                                                                                                                                                                                                                                                                                                                                                                                                                                                                                                                                                                                                                                                                                                                                                                                                                                                                                                                                                                                                                                                                                                                                                                                                                                                                                                                                                                                                                                                                                                                                                                                                                                                                                                                                                                                                                                                                                                                                                                                                                                                                                                                                                                                                                                          | J14-ld/mn/GM        | 2 889,17 € |
| Gun barrel - opaline<br>marbre black             | <b>0</b> 0                                                                                                                                                                                                                                                                                                                                                                                                                                                                                                                                                                                                                                                                                                                                                                                                                                                                                                                                                                                                                                                                                                                                                                                                                                                                                                                                                                                                                                                                                                                                                                                                                                                                                                                                                                                                                                                                                                                                                                                                                                                                                                                                                                                                                                                                                                                                                                                                                                                                                                                                                                                                                                                                                                                                                                                                                                                                                                                                                                                                                                                                                                                                                                               | J14-cf/mn/GM        | 2 889,17 € |
| Chrome - opaline<br>marbre black                 | $\bigcirc\bigcirc$                                                                                                                                                                                                                                                                                                                                                                                                                                                                                                                                                                                                                                                                                                                                                                                                                                                                                                                                                                                                                                                                                                                                                                                                                                                                                                                                                                                                                                                                                                                                                                                                                                                                                                                                                                                                                                                                                                                                                                                                                                                                                                                                                                                                                                                                                                                                                                                                                                                                                                                                                                                                                                                                                                                                                                                                                                                                                                                                                                                                                                                                                                                                                                       | J14-ch/mn/GM        | 2 889,17 € |
| Brushed brass - opaline<br>grey marble - dimmer  | $\circ$ $\circ$ $\square$                                                                                                                                                                                                                                                                                                                                                                                                                                                                                                                                                                                                                                                                                                                                                                                                                                                                                                                                                                                                                                                                                                                                                                                                                                                                                                                                                                                                                                                                                                                                                                                                                                                                                                                                                                                                                                                                                                                                                                                                                                                                                                                                                                                                                                                                                                                                                                                                                                                                                                                                                                                                                                                                                                                                                                                                                                                                                                                                                                                                                                                                                                                                                                | J14-lb/mg-v         | 2 934,17 € |
| Golden brass - opaline<br>grey marble - dimmer   | $\circ$ $\circ$ $\square$                                                                                                                                                                                                                                                                                                                                                                                                                                                                                                                                                                                                                                                                                                                                                                                                                                                                                                                                                                                                                                                                                                                                                                                                                                                                                                                                                                                                                                                                                                                                                                                                                                                                                                                                                                                                                                                                                                                                                                                                                                                                                                                                                                                                                                                                                                                                                                                                                                                                                                                                                                                                                                                                                                                                                                                                                                                                                                                                                                                                                                                                                                                                                                | J14-ld/mg-v         | 2 934,17 € |
| Gun barrel - opaline<br>grey marble - dimmer     | <b>⊘</b> ○□                                                                                                                                                                                                                                                                                                                                                                                                                                                                                                                                                                                                                                                                                                                                                                                                                                                                                                                                                                                                                                                                                                                                                                                                                                                                                                                                                                                                                                                                                                                                                                                                                                                                                                                                                                                                                                                                                                                                                                                                                                                                                                                                                                                                                                                                                                                                                                                                                                                                                                                                                                                                                                                                                                                                                                                                                                                                                                                                                                                                                                                                                                                                                                              | J14-cf/mg-v         | 2 934,17 € |
| Chrome black - opaline<br>grey marble - dimmer   | ${\color{red} {\color{red} {\color{black} {black$ | J14-ch/mg-v         | 2 934,17 € |
| Brushed brass - opaline<br>marbre black - dimmer | $\circ$ $\circ$                                                                                                                                                                                                                                                                                                                                                                                                                                                                                                                                                                                                                                                                                                                                                                                                                                                                                                                                                                                                                                                                                                                                                                                                                                                                                                                                                                                                                                                                                                                                                                                                                                                                                                                                                                                                                                                                                                                                                                                                                                                                                                                                                                                                                                                                                                                                                                                                                                                                                                                                                                                                                                                                                                                                                                                                                                                                                                                                                                                                                                                                                                                                                                          | J14-lb/mn-v         | 2 934,17 € |
| Golden brass - opaline<br>marbre black - dimmer  | $\circ$ $\circ$                                                                                                                                                                                                                                                                                                                                                                                                                                                                                                                                                                                                                                                                                                                                                                                                                                                                                                                                                                                                                                                                                                                                                                                                                                                                                                                                                                                                                                                                                                                                                                                                                                                                                                                                                                                                                                                                                                                                                                                                                                                                                                                                                                                                                                                                                                                                                                                                                                                                                                                                                                                                                                                                                                                                                                                                                                                                                                                                                                                                                                                                                                                                                                          | J14-ld/mn-v         | 2 934,17 € |
| Gun barrel - opaline<br>marbre black - dimmer    | <b>0</b> 0                                                                                                                                                                                                                                                                                                                                                                                                                                                                                                                                                                                                                                                                                                                                                                                                                                                                                                                                                                                                                                                                                                                                                                                                                                                                                                                                                                                                                                                                                                                                                                                                                                                                                                                                                                                                                                                                                                                                                                                                                                                                                                                                                                                                                                                                                                                                                                                                                                                                                                                                                                                                                                                                                                                                                                                                                                                                                                                                                                                                                                                                                                                                                                               | J14-cf/mn-v         | 2 934,17 € |
| Chrome - opaline<br>marbre black - dimmer        | $\bigcirc\bigcirc\blacksquare$                                                                                                                                                                                                                                                                                                                                                                                                                                                                                                                                                                                                                                                                                                                                                                                                                                                                                                                                                                                                                                                                                                                                                                                                                                                                                                                                                                                                                                                                                                                                                                                                                                                                                                                                                                                                                                                                                                                                                                                                                                                                                                                                                                                                                                                                                                                                                                                                                                                                                                                                                                                                                                                                                                                                                                                                                                                                                                                                                                                                                                                                                                                                                           | J14-ch/mn-v         | 2 934,17 € |
| Brushed brass - opaline<br>grey marble - dimmer  | $\circ$ $\circ$ $\square$                                                                                                                                                                                                                                                                                                                                                                                                                                                                                                                                                                                                                                                                                                                                                                                                                                                                                                                                                                                                                                                                                                                                                                                                                                                                                                                                                                                                                                                                                                                                                                                                                                                                                                                                                                                                                                                                                                                                                                                                                                                                                                                                                                                                                                                                                                                                                                                                                                                                                                                                                                                                                                                                                                                                                                                                                                                                                                                                                                                                                                                                                                                                                                | J14-lb/mg/GM-v      | 2 934,17 € |
| Golden brass, opaline,<br>grey marble - dimmer   | $\circ$ $\circ$ $\square$                                                                                                                                                                                                                                                                                                                                                                                                                                                                                                                                                                                                                                                                                                                                                                                                                                                                                                                                                                                                                                                                                                                                                                                                                                                                                                                                                                                                                                                                                                                                                                                                                                                                                                                                                                                                                                                                                                                                                                                                                                                                                                                                                                                                                                                                                                                                                                                                                                                                                                                                                                                                                                                                                                                                                                                                                                                                                                                                                                                                                                                                                                                                                                | J14-ld/mg/GM-v      | 2 934,17 € |
| Gun barrel - opaline<br>grey marble - dimmer     | <b>⊘</b> ○□                                                                                                                                                                                                                                                                                                                                                                                                                                                                                                                                                                                                                                                                                                                                                                                                                                                                                                                                                                                                                                                                                                                                                                                                                                                                                                                                                                                                                                                                                                                                                                                                                                                                                                                                                                                                                                                                                                                                                                                                                                                                                                                                                                                                                                                                                                                                                                                                                                                                                                                                                                                                                                                                                                                                                                                                                                                                                                                                                                                                                                                                                                                                                                              | J14-cf/mg/GM-v      | 2 934,17 € |
| Chrome - opaline<br>grey marble - dimmer         | ${\color{red} {\color{red} {\color{black} {black$ | J14-ch/mg/GM-v      | 2 934,17 € |
| Brushed brass - opaline<br>marbre black - dimmer | $\circ$ $\circ$                                                                                                                                                                                                                                                                                                                                                                                                                                                                                                                                                                                                                                                                                                                                                                                                                                                                                                                                                                                                                                                                                                                                                                                                                                                                                                                                                                                                                                                                                                                                                                                                                                                                                                                                                                                                                                                                                                                                                                                                                                                                                                                                                                                                                                                                                                                                                                                                                                                                                                                                                                                                                                                                                                                                                                                                                                                                                                                                                                                                                                                                                                                                                                          | J14-lb/mn/GM-v      | 2 934,17 € |
| Golden brass - opaline,<br>marbre black - dimmer | $\circ$ $\circ$                                                                                                                                                                                                                                                                                                                                                                                                                                                                                                                                                                                                                                                                                                                                                                                                                                                                                                                                                                                                                                                                                                                                                                                                                                                                                                                                                                                                                                                                                                                                                                                                                                                                                                                                                                                                                                                                                                                                                                                                                                                                                                                                                                                                                                                                                                                                                                                                                                                                                                                                                                                                                                                                                                                                                                                                                                                                                                                                                                                                                                                                                                                                                                          | J14-ld/mn/GM-v      | 2 934,17 € |
| Gun barrel - opaline<br>marbre black - dimmer    | <b>0</b> 0                                                                                                                                                                                                                                                                                                                                                                                                                                                                                                                                                                                                                                                                                                                                                                                                                                                                                                                                                                                                                                                                                                                                                                                                                                                                                                                                                                                                                                                                                                                                                                                                                                                                                                                                                                                                                                                                                                                                                                                                                                                                                                                                                                                                                                                                                                                                                                                                                                                                                                                                                                                                                                                                                                                                                                                                                                                                                                                                                                                                                                                                                                                                                                               | J14-cf/mn/GM-v      | 2 934,17 € |
| Chrome - opaline<br>marbre black - dimmer        | $\bigcirc\bigcirc$                                                                                                                                                                                                                                                                                                                                                                                                                                                                                                                                                                                                                                                                                                                                                                                                                                                                                                                                                                                                                                                                                                                                                                                                                                                                                                                                                                                                                                                                                                                                                                                                                                                                                                                                                                                                                                                                                                                                                                                                                                                                                                                                                                                                                                                                                                                                                                                                                                                                                                                                                                                                                                                                                                                                                                                                                                                                                                                                                                                                                                                                                                                                                                       | J14-ch/mn/GM-v      | 2 934,17 € |
|                                                  |                                                                                                                                                                                                                                                                                                                                                                                                                                                                                                                                                                                                                                                                                                                                                                                                                                                                                                                                                                                                                                                                                                                                                                                                                                                                                                                                                                                                                                                                                                                                                                                                                                                                                                                                                                                                                                                                                                                                                                                                                                                                                                                                                                                                                                                                                                                                                                                                                                                                                                                                                                                                                                                                                                                                                                                                                                                                                                                                                                                                                                                                                                                                                                                          | GM = big model 1m85 | 5          |
| Custom-made contact us                           |                                                                                                                                                                                                                                                                                                                                                                                                                                                                                                                                                                                                                                                                                                                                                                                                                                                                                                                                                                                                                                                                                                                                                                                                                                                                                                                                                                                                                                                                                                                                                                                                                                                                                                                                                                                                                                                                                                                                                                                                                                                                                                                                                                                                                                                                                                                                                                                                                                                                                                                                                                                                                                                                                                                                                                                                                                                                                                                                                                                                                                                                                                                                                                                          | Marbre black        |            |
|                                                  |                                                                                                                                                                                                                                                                                                                                                                                                                                                                                                                                                                                                                                                                                                                                                                                                                                                                                                                                                                                                                                                                                                                                                                                                                                                                                                                                                                                                                                                                                                                                                                                                                                                                                                                                                                                                                                                                                                                                                                                                                                                                                                                                                                                                                                                                                                                                                                                                                                                                                                                                                                                                                                                                                                                                                                                                                                                                                                                                                                                                                                                                                                                                                                                          |                     |            |

COLORS REFERENCES PRICE

# FLOOR LAMP **RF503 / Roger Fatus**

Year of creation 1964

Metal, 100% fine cotton fabric shade, polyphane white interior, fine weft, matt appearance

Cable length 2 meters Adjustable height 1280 to 1780 mm Width base 300 mm Weight 4 Kg