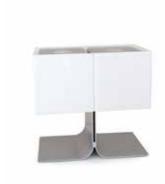

# TABLE LAMP F170 / Étienne Fermigier

Year of creation 1970

Brushed aluminum, Plexiglas

Cable length 2 meters Height 372 mm Width 398 mm Weight 3,7 Kg

Switch on the cable Bulbs included (x2)\*

LED 2X6W dimmable 2x780Lm / 2700K / E27

**(€** □ ▼ <sup>|P</sup> 20 <u>▼</u> 220-240V

FINISHES

Metal - Plexiglas Metal - Plexiglas dimmer

Custom-made contact us

COLORS REFERENCES PRICE

Metal - plexiglas® Ref. F170