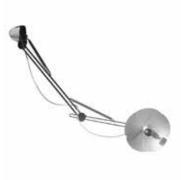

## FLOOR LAMP AR1 / Janine Abraham & Dirk-Jan Rol

Year of creation 1964

Polished stainless steel, wood walnut, Plexiglas

Cable length 2 meters Adjustable height 1100 to 1450 mm Width base 300 mm Weight 10 Kg

Switch on the lamp (x2 up and down) PCB LED up and down

PCB LED 34W (2x17W haut/bas) 2400Lm / 2700K

#### **FINISHES**

Walnut - polished stainless steel

Custom-made contact us

COLORS

REFERENCES PRICE

AR1-ch-pcb

2 989,17 €