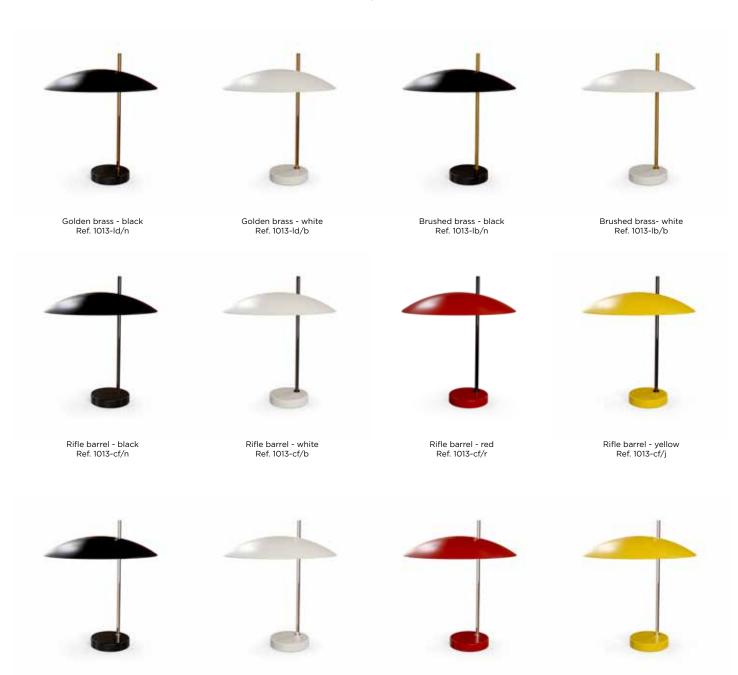

## TABLE LAMP **1013 / Pierre Disderot**

Year of creation 1955

Lacquered metal, golden brass or brushed brass or chrome finish or gun barrel

Cable length 2 meters Height 398 mm Width 341 mm Weight 3,5 Kg

Switch on the lamp Bulb included\*

**© LED 5W** 590Lm / 2700K / E27 **C€ ₀(h) © © P** 20 **©** 220-240V

| FINISHES              |
|-----------------------|
| Golden brass - black  |
| Golden brass - white  |
| Brushed brass - black |
| Brushed brass- white  |
| Rifle barrel - black  |
| Rifle barrel - white  |
| Rifle barrel - red    |
| Rifle barrel - yellow |
| Chrome - black        |
| Chrome - white        |
| Chrome - red          |
| Chrome - yellow       |
| Custom-made contact   |

| COLORS                | REFERENCE | S PRICE    |
|-----------------------|-----------|------------|
| ○ ●                   | 1013-ld/n | 1 314,17 € |
| $\circ$               | 1013-ld/b | 1 314,17 € |
| <b>O</b> •            | 1013-lb/n | 1 314,17 € |
| $\circ$               | 1013-lb/b | 1 314,17 € |
| <b>∅</b> ●            | 1013-cf/n | 1 314,17 € |
| <b>0</b> O            | 1013-cf/b | 1 314,17 € |
| <b>(</b>              | 1013-cf/r | 1 314,17 € |
|                       | 1013-cf/j | 1 314,17 € |
| <b>⊘</b> ●            | 1013-ch/n | 1 314,17 € |
| $\bigcirc$ $\bigcirc$ | 1013-ch/b | 1 314,17 € |
| <ul><li> •</li></ul>  | 1013-ch/r | 1 314,17 € |
| <b>0 0</b>            | 1013-ch/j | 1 314,17 € |
|                       |           |            |

Chrome - red Ref. 1013-ch/r

Chrome - white Ref. 1013-ch/b

Chrome - black Ref. 1013-ch/n Chrome - yellow Ref. 1013-ch/j

<sup>\*</sup> For CE /KC models only