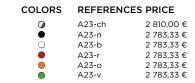

## FLOOR LAMP A23 / Alain Richard

Year of creation 1968

Lacquered metal, chrome, grey marble

Height 1500 mm Diameter socle 260 mm Shade diameter 200 mm Weight 6 Kg

Switch on the cable (x2)Bulbs included (x2)\*

### **FINISHES** Chrome Black White

Red Orange Green

### ADDITIONAL SHADE / OPTION

Lacquered metal Chrome

Custom-made contact us \* Mix of several colors please contact us

Ref. A23-ch

Lacquered metal - black

Lacquered metal - white Ref. A23-b

Lacquered metal- red

Lacquered metal - orange Ref. A23-o

Lacquered metal - green Ref. A23-v

SERIE A / Alain Richard

WALL LAMP A24-1500 PAGE 46

WALL LAMP A24-2200 PAGE 47

LAMP A21 PAGE 13

PENDANT A26 PAGE 59