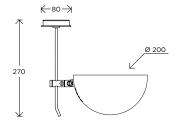

## TABLE LAMP A21 / Alain Richard

Year of creation 1968

Lacquered metal, chrome Base lacquered metal or chrome

Height 620 mm Diameter socle 200 mm Shade diameter 200 mm Weight 3,6 Kg

Switch on the cable Bulb included\*

**LED 5W** 590Lm / 2700K / E27

#### **FINISHES**

Chrome / base chrome Black / base color black White / base color white Red / base color red Orange / base color orange Green / base color green

Black / base chrome White / base chrome Red / base chrome Orange / base chrome Green / base chrome Custom-made contact us

#### **COLORS** REFERENCES PRICE A21-ch 1 645,83 € A21-n

1 634,17 € 1 634,17 € A21-b 0 A21-r 1 634,17 € A21-o 1 634,17 € A21-v 1 634,17 € A21-n/ch 1 654,17 €

A21-b/ch 1 654,17 € A21-r/ch A21-o/ch 1 654,17 € 1 654,17 € A21-v/ch 1 654,17 €