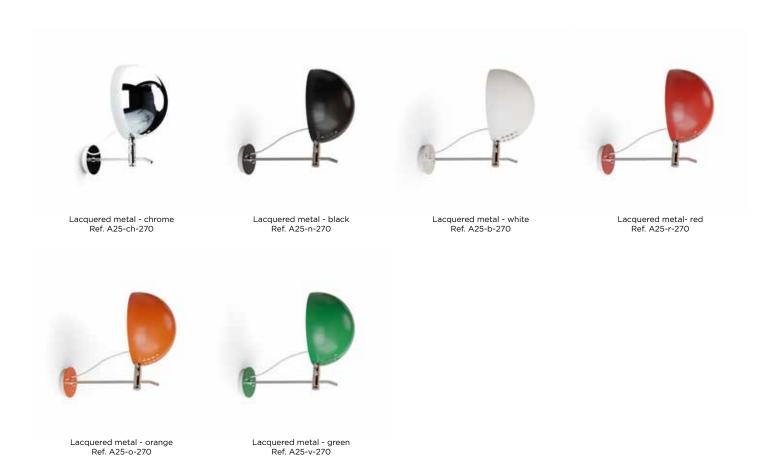

## TABLE LAMP A22 / Alain Richard

Year of creation 1968

Lacquered metal, chrome Base lacquered metal or chrome

Height 190 mm Diameter socle 200 mm Shade diameter 200 mm Weight 3,5 Kg

Switch on the cable Bulb included\*

#### **FINISHES**

Chrome
Black / base color black
White / base color white
Red / base color red

Red / base color red Orange / base color orange Green / base color green

Black / base chrome White / base chrome Red / base chrome Orange / base chrome Green / base chrome

#### COLORS REFERENCES PRICE

A22-ch 1 625,00 €
A22-n 1 619,17 €
A22-b 1 619,17 €
A22-r 1 619,17 €
A22-c 1 619,17 €
A22-v 1 619,17 €
A22-v 1 619,17 €

A22-n/ch 1 639,17 €
 A22-b/ch 1 639,17 €
 A22-r/ch 1 639,17 €
 A22-o/ch 1 639,17 €
 A22-o/ch 1 639,17 €
 A22-v/ch 1 639,17 €

Lacquered metal - black / base chrome Ref. A22-n/ch

Lacquered metal - white / base chrome Ref. A22-b/ch

Lacquered metal- red / base chrome Ref. A22-r/ch

Lacquered metal - orange / base chrome Ref. A22-o/ch

Lacquered metal - green / base chrome Ref. A22-v/ch

Black / base color black Ref. A22-n