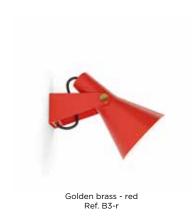

ain Richard

Year of creation 1968

## Lacquered metal, chrome

Height fixed mounting 80 mm Shade diameter 200 mm Rod 270 mm Weight 1,3 Kg

# Bulb included\*



## **FINISHES**

Chrome Black White Red Orange Green

Custom-made contact us

## COLORS REFERENCES PRICE

A25-ch-270
 1115,00 €
 A25-n-270
 1 228,00 €
 A25-b-270
 1 228,00 €
 A25-r-270
 1 228,00 €
 A25-o-270
 1 228,00 €
 A25-v-270
 1 228,00 €







# WALL LAMP **B3 / René-Jean Caillette** Year of creation 1957

Lacquered metal, golden brass

Height 230 mm Width 250 mm Weight 1,2 Kg

Bulb included\*

**LED 5W** 590Lm / 2700K / E27

**C€ ₀(N)** □ ▼ 1P <u>×</u> 220-240V



# **FINISHES**

Dark gray Yellow Sky blue Red

Custom-made contact us

#### COLORS REFERENCES PRICE

B3-gf 739,17 € В3-јо 739,17 € B3-bc 739,17 € B3-r 739,17 €





# SERIE B / René-Jean Caillette



# WALL LAMP **B206 / Michel Buffet** Year of creation 1953

Lacquered metal

Height 355 mm Width 243 mm Weight 0,80 Kg

Bulb included\*

**LED 5W** 430Lm / 2700K / E14



## **FINISHES**

White Black

Custom-made contact us

#### COLORS REFERENCES PRICE

B206-b B206-n 835,00€ 950,00€







Lacquered metal - black Ref. B206-n

# RELATED PRODUCTS / Michel Buffet



# PENDANTS



# PENDANT 2093-BO / Olivier Mourgue

Year of creation 1967

Polished stainless steel, aluminum

Wires length 2 meters Arm length 720 mm Width flower 340 mm Weight 3,5 Kg

Bulb included\*

**LED 6W** 750Lm / 2700K / E27



## **FINISHES**

Polished stainless steel - aluminum

On request, please contact us.

# COLORS

REFERENCES PRICE

0

2093-bo

On demand





Polished stainless