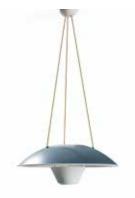

# FLOOR LAMP **J14 / Joseph-André Motte** Year of creation 1957

Brass, finition chrome, gun barrel, brushed brass or golden brass, marbre black or grey, opaline

Cable length 2 meters Height 1650 or 1850 mm Width base 220 mm Weight 9,2 Kg (1650) 9,3 Kg (1850)