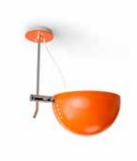

#### COLORS REFERENCES PRICE

W-o 2 648,33 €
 W-n 2 648,33 €
 W-b 2 648,33 €

Lacquered metal - chrome - glass Ref. W-o

Lacquered metal - chrome - glass Ref. W-n

Lacquered metal - chrome - glass Ref. W-b