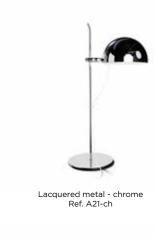

## TABLE LAMP A21 / Alain Richard

Year of creation 1968

Lacquered metal, chrome Base lacquered metal or chrome

Height 620 mm Diameter socle 200 mm Shade diameter 200 mm Weight 3,6 Kg

Switch on the cable Bulb included\*

#### **FINISHES**

Chrome / base chrome Black / base color black White / base color white Red / base color red Orange / base color orange Green / base color green

Black / base chrome White / base chrome Red / base chrome Orange / base chrome Green / base chrome Custom-made contact us

#### **COLORS** REFERENCES PRICE A21-ch 1 645,83 € A21-n

1 634,17 € 1 634,17 € A21-b 0 A21-r 1 634,17 € A21-o 1 634,17 € A21-v 1 634,17 € A21-n/ch 1 654,17 €

A21-b/ch 1 654,17 € A21-r/ch A21-o/ch 1 654,17 € 1 654,17 € A21-v/ch 1 654,17 €

Lacquered metal - black Ref. A21-n/ch

Lacquered metal - white Ref. A21-b/ch

Lacquered metal- red Ref. A21-r/ch

Lacquered metal - green Ref. A21-v/ch

Black / base color black Ref. A21-n