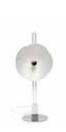

## TABLE LAMP J13 / Joseph-André Motte

Year of creation 1959

Lacquered metal, opaline

Cable length 2 meters Height 450 mm Width 300 mm Weight 3,5 Kg

Switch on the cable Bulb included\*

#### **FINISHES**

Black - opaline
Black - opaline, dimmer
Custom-made contact us

#### COLORS REFERENCES PRICE

J13-nJ13-n-v1 450,00 €1 495,00 €