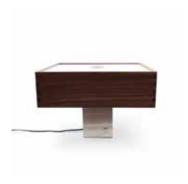

## TABLE LAMP **1013 / Pierre Disderot**

Year of creation 1955

Lacquered metal, golden brass or brushed brass or chrome finish or gun barrel

Cable length 2 meters Height 398 mm Width 341 mm Weight 3,5 Kg

Switch on the lamp Bulb included\*

**© LED 5W** 590Lm / 2700K / E27 **C€ ₀(h) © © P** 20 **©** 220-240V

| FINISHES              |
|-----------------------|
| Golden brass - black  |
| Golden brass - white  |
| Brushed brass - black |
| Brushed brass- white  |
| Rifle barrel - black  |
| Rifle barrel - white  |
| Rifle barrel - red    |
| Rifle barrel - yellow |
| Chrome - black        |
| Chrome - white        |
| Chrome - red          |
| Chrome - yellow       |
| Custom-made contact   |

| COLORS                | REFERENCE | S PRICE    |
|-----------------------|-----------|------------|
| ○ ●                   | 1013-ld/n | 1 314,17 € |
| $\circ$               | 1013-ld/b | 1 314,17 € |
| <b>O</b> •            | 1013-lb/n | 1 314,17 € |
| $\circ$               | 1013-lb/b | 1 314,17 € |
| <b>∅</b> ●            | 1013-cf/n | 1 314,17 € |
| <b>0</b> O            | 1013-cf/b | 1 314,17 € |
| <b>(</b>              | 1013-cf/r | 1 314,17 € |
|                       | 1013-cf/j | 1 314,17 € |
| <b>⊘</b> ●            | 1013-ch/n | 1 314,17 € |
| $\bigcirc$ $\bigcirc$ | 1013-ch/b | 1 314,17 € |
| <ul><li> •</li></ul>  | 1013-ch/r | 1 314,17 € |
| <b>0 0</b>            | 1013-ch/j | 1 314,17 € |
|                       |           |            |