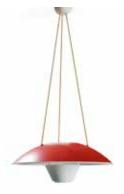

# FLOOR LAMP **J14 / Joseph-André Motte** Year of creation 1957

Brass, finition chrome, gun barrel, brushed brass or golden brass, marbre black or grey, opaline

Cable length 2 meters Height 1650 or 1850 mm Width base 220 mm Weight 9,2 Kg (1650) 9,3 Kg (1850)