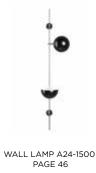

## SÉRIE A / Alain Richard

WALL LAMP A25 PAGE 48

WALL LAMP A25-190 PAGE 49

WALL LAMP A24-1500 PAGE 46

WALL LAMP A24-2200 PAGE 47

FLOOR LAMP A23 PAGE 27

PENDANT A26 PAGE 59

# SERIE A / Alain Richard

WALL LAMP A25 PAGE 48

WALL LAMP A25-190 PAGE 49

WALL LAMP A24-1500 PAGE 46

WALL LAMP A24-2200 PAGE 47

FLOOR LAMP A23 PAGE 27

PENDANT A26 PAGE 59

Lacquered metal - orange Ref. A23-o

Lacquered metal - green Ref. A23-v

SERIE A / Alain Richard

WALL LAMP A24-1500 PAGE 46

WALL LAMP A24-2200 PAGE 47

LAMP A21 PAGE 13

PENDANT A26 PAGE 59