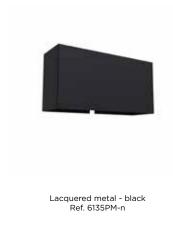

Lm / 2700K / E14

**C€** □ ▼ 1P <u>▼</u> 220-240V



# **FINISHES**

Black, white White, white

Custom-made contact us

#### COLORS REFERENCES PRICE

5980-n 700,00 €  $\bullet$   $\circ$ 5980-b 700,00 €



# WALL LAMP 6135PM / Pierre Paulin

Year of creation 1959

Lacquered metal, mini pull switch chrome

Height 90 mm Width 180 mm Depth 77,4 mm Optional pull switch Weight 0,7 Kg

Bulb included\*

**LED 4W** 350Lm / 2700K / E14 **(€ ₀⊕₀** □ ♥ 10 <u>▼</u> 220-240V



## **FINISHES**

Black

Black, option mini pull switch White

White, option mini pull switch

Gris Gris, option mini pull switch

Custom-made contact us

#### COLORS REFERENCES PRICE

• • • • 6135PM-n 6135PM-n/T 518,33 € 526,67 € 6135PM-b 518,33 € 6135PM-b/T 526,67 € 6135PM-g 518,33 € 6135PM-g/T

T = Mini pull switch

526,67 €











Lacquered metal - white Ref. 6135PM-b









Lacquered metal - grey Mini pull switch chrome Ref. 6135PM-g/T

# SERIE 6135 / Pierre Paulin



\* For CE / KC models only PAGE/44

# WALL LAMP 6135GM / Pierre Paulin

Year of creation 1959

Lacquered metal, mini pull switch chrome

Height 120 mm Width 300 mm Depth 77,4 mm Optional pull switch Weight 1,3 Kg

Bulb included\*

**ED 5W** 590Lm / 2700K / E27

**(€ ₀(4)** IS □ ▼ 20 <u>▼</u> 220-240V



## **FINISHES**

Black

Black, option Mini pull switch White

White, option Mini pull switch

Gris Gris, option Mini pull switch

Custom-made contact us

## COLORS REFERENCES PRICE

6135GM-n
 6135GM-n/T
 620,00 €
 6135GM-b
 6135GM-b/T
 620,00 €
 6135GM-b/T
 620,00 €
 6135GM-g
 611,67 €
 635GM-g
 6135GM-g
 620,00 €

T = Mini pull switch



#