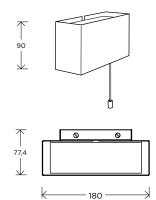

# WALL LAMP 6135GM / Pierre Paulin

Year of creation 1959

Lacquered metal, mini pull switch chrome

Height 120 mm Width 300 mm Depth 77,4 mm Optional pull switch Weight 1,3 Kg

Bulb included\*

**ED 5W** 590Lm / 2700K / E27