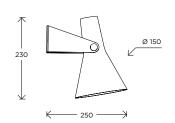

ES PRICE

A25-ch-190 1115,00 €
A25-n-190 1 228,00 €
A25-b-190 1 228,00 €
A25-r-190 1 228,00 €
A25-o-190 1 228,00 €
A25-v-190 1 228,00 €





# WALL LAMP A25-270 / Alain Richard

Year of creation 1968

## Lacquered metal, chrome

Height fixed mounting 80 mm Shade diameter 200 mm Rod 270 mm Weight 1,3 Kg

# Bulb included\*



## **FINISHES**

Chrome Black White Red Orange Green

Custom-made contact us

## COLORS REFERENCES PRICE

A25-ch-270
 1115,00 €
 A25-n-270
 1 228,00 €
 A25-b-270
 1 228,00 €
 A25-r-270
 1 228,00 €
 A25-o-270
 1 228,00 €
 A25-v-270
 1 228,00 €







# WALL LAMP **B3 / René-Jean Caillette** Year of creation 1957

Lacquered metal, golden brass

Height 230 mm Width 250 mm Weight 1,2 Kg

Bulb included\*

**LED 5W** 590Lm / 2700K / E27

**C€ ₀(N)** □ ▼ 1P <u>×</u> 220-240V



# **FINISHES**

Dark gray Yellow Sky blue Red

Custom-made contact us

#### COLORS REFERENCES PRICE

B3-gf 739,17 € В3-јо 739,17 € B3-bc 739,17 € B3-r 739,17 €





# SERIE B / René-Jean Caillette



# WALL LAMP **B206 / Michel Buffet** Year of creation 1953

Lacquered metal

Height 355 mm Width 243 mm Weight 0,80 Kg

Bulb included\*

**LED 5W** 430Lm / 2700K / E14



## **FINISHES**

White Black

Custom-made contact us

#### COLORS REFERENCES PRICE

B206-b B206-n 835,00€ 950,00€







Lacquered metal - black Ref. B206-n

# RELATED PRODUCTS / Michel Buffet



# PENDANTS



# PENDANT 2093-BO / Olivier Mourgue

Year of creation 1967

Polished stainless steel, aluminum

Wires length 2 meters Arm length 720 mm Width flower 340 mm Weight 3,5 Kg

Bulb included\*

**LED 6W** 750Lm / 2700K / E2