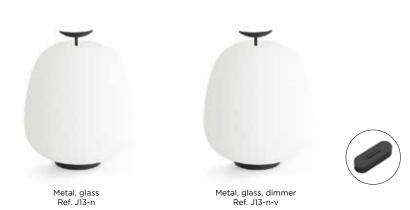

## TABLE LAMP J13 / Joseph-André Motte

Year of creation 1959

Lacquered metal, opaline

Cable length 2 meters Height 450 mm Width 300 mm Weight 3,5 Kg

Switch on the cable Bulb included\*

#### **FINISHES**

Black - opaline
Black - opaline, dimmer
Custom-made contact us

#### COLORS REFERENCES PRICE

J13-nJ13-n-v1 450,00 €1 495,00 €