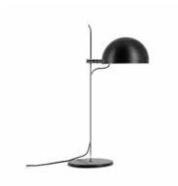

## TABLE LAMP A21 / Alain Richard

Year of creation 1968

Lacquered metal, chrome Base lacquered metal or chrome

Height 620 mm Diameter socle 200 mm Shade diameter 200 mm Weight 3,6 Kg

Switch on the cable Bulb included\*

#### **FINISHES**

Chrome / base chrome Black / base color black White / base color white Red / base color red Orange / base color orange Green / base color green

Black / base chrome White / base chrome Red / base chrome Orange / base chrome Green / base chrome Custom-made contact us

#### **COLORS** REFERENCES PRICE A21-ch 1 645,83 € A21-n

1 634,17 € 1 634,17 € A21-b 0 A21-r 1 634,17 € A21-o 1 634,17 € A21-v 1 634,17 € A21-n/ch 1 654,17 €

A21-b/ch 1 654,17 € A21-r/ch A21-o/ch 1 654,17 € 1 654,17 € A21-v/ch 1 654,17 €