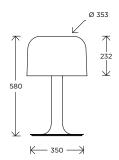

## TABLE LAMP 10576 / Michel Mortier

Year of creation 1972

Lacquered aluminium, opaline

Cable length 2 meters Height 353 mm Base width 350 mm Weight 6,5 Kg

Switch on the cable Bulb included  $(x3)^*$ 

LED 18W (3x6W)
3x750Lm / 2700K / E27