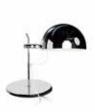

## TABLE LAMP A21 / Alain Richard

Year of creation 1968

Lacquered metal, chrome Base lacquered metal or chrome

Height 620 mm Diameter socle 200 mm Shade diameter 200 mm Weight 3,6 Kg

Switch on the cable Bulb included\*

#### **FINISHES**

Chrome / base chrome Black / base color black White / base color white Red / base color red Orange / base color orange Green / base color green

Black / base chrome White / base chrome Red / base chrome Orange / base chrome Green / base chrome Custom-made contact us

#### **COLORS** REFERENCES PRICE A21-ch 1 645,83 € A21-n

1 634,17 € 1 634,17 € A21-b 0 A21-r 1 634,17 € A21-o 1 634,17 € A21-v 1 634,17 € A21-n/ch 1 654,17 €

A21-b/ch 1 654,17 € A21-r/ch A21-o/ch 1 654,17 € 1 654,17 € A21-v/ch 1 654,17 €

Lacquered metal - black Ref. A21-n/ch

Lacquered metal - white Ref. A21-b/ch

Lacquered metal- red Ref. A21-r/ch

Lacquered metal - green Ref. A21-v/ch

Black / base color black Ref. A21-n