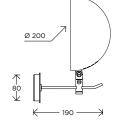

## TABLE LAMP A21 / Alain Richard

Year of creation 1968

Lacquered metal, chrome Base lacquered metal or chrome

Height 620 mm Diameter socle 200 mm Shade diameter 200 mm Weight 3,6 Kg

Switch on the cable Bulb included\*

**LED 5W** 590Lm / 2700K / E27

#### **FINISHES**

Chrome / base chrome Black / base color black White / base color white Red / base color red Orange / base color orange Green / base color green

Black / base chrome White / base chrome Red / base chrome Orange / base chrome Green / base chrome Custom-made contact us

#### **COLORS** REFERENCES PRICE A21-ch 1 645,83 € A21-n

1 634,17 € 1 634,17 € A21-b 0 A21-r 1 634,17 € A21-o 1 634,17 € A21-v 1 634,17 € A21-n/ch 1 654,17 €

A21-b/ch 1 654,17 € A21-r/ch A21-o/ch 1 654,17 € 1 654,17 € A21-v/ch 1 654,17 €

Lacquered metal - black Ref. A21-n/ch

Lacquered metal - white Ref. A21-b/ch

Lacquered metal- red Ref. A21-r/ch

Lacquered metal - green Ref. A21-v/ch

Black / base color black Ref. A21-n