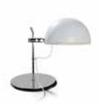

## TABLE LAMP A22 / Alain Richard

Year of creation 1968

Lacquered metal, chrome Base lacquered metal or chrome

Height 190 mm Diameter socle 200 mm Shade diameter 200 mm Weight 3,5 Kg

Switch on the cable Bulb included\*

#### **FINISHES**

Chrome
Black / base color black
White / base color white
Red / base color red

Red / base color red Orange / base color orange Green / base color green

Black / base chrome White / base chrome Red / base chrome Orange / base chrome Green / base chrome

#### COLORS REFERENCES PRICE

A22-ch 1 625,00 €
A22-n 1 619,17 €
A22-b 1 619,17 €
A22-r 1 619,17 €
A22-c 1 619,17 €
A22-v 1 619,17 €
A22-v 1 619,17 €

A22-n/ch 1 639,17 €
 A22-b/ch 1 639,17 €
 A22-r/ch 1 639,17 €
 A22-o/ch 1 639,17 €
 A22-o/ch 1 639,17 €
 A22-v/ch 1 639,17 €

Lacquered metal - black / base chrome Ref. A22-n/ch

Lacquered metal - white / base chrome Ref. A22-b/ch

Lacquered metal- red / base chrome Ref. A22-r/ch

Lacquered metal - orange / base chrome Ref. A22-o/ch

Lacquered metal - green / base chrome Ref. A22-v/ch

Black / base color black Ref. A22-n