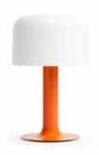

## TABLE LAMP 10497 / Michel Mortier

Year of creation 1972

Lacquered aluminium, opaline

Cable length 2 meters Height 580 mm Base width 350 mm Weight 7 Kg

Switch on the cable Bulb included (x3)\*

**©** LED 18W (3x6W)

3x750Lm / 2700K / E27 **(€** □ ♥ <sup>|P</sup>/<sub>20</sub> <u>×</u> 220-240V

#### **FINISHES**

White - opaline Orange - opaline Chamois - opaline White - opaline - dimmer

Orange - opaline -dimmer Chamois - opaline -dimmer

Custom-made contact us

#### COLORS REFERENCES PRICE

10497-c-v

0 10497-b 2 443,33 € • 10497-о 2 443,33 € • 10497-с 2 443,33 € 0 10497-b-v 2 488,33 € 10497-o-v 2 488,33 €

2 488,33 €

Orange lacquered aluminium Ref. 10497-o

Chamois lacquered aluminium Ref. 10497-c