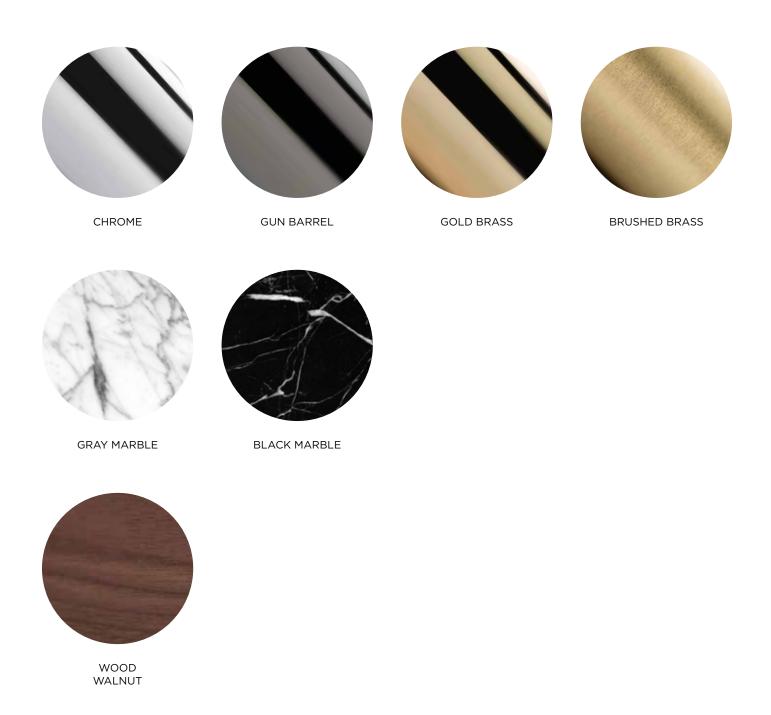

## TABLE LAMP **1013 / Pierre Disderot**

Year of creation 1955

Lacquered metal, golden brass or brushed brass or chrome finish or gun barrel

Cable length 2 meters Height 398 mm Width 341 mm Weight 3,5 Kg

Switch on the lamp Bulb included\*

**© LED 5W** 590Lm / 2700K / E27 **C€ ₀(h) © © P** 20 **©** 220-240V

| FINISHES              |
|-----------------------|
| Golden brass - black  |
| Golden brass - white  |
| Brushed brass - black |
| Brushed brass- white  |
| Rifle barrel - black  |
| Rifle barrel - white  |
| Rifle barrel - red    |
| Rifle barrel - yellow |
| Chrome - black        |
| Chrome - white        |
| Chrome - red          |
| Chrome - yellow       |
| Custom-made contact   |

#### **FINISHES**

Walnut - brushed stainless steel Custom-made contact us

COLORS

REFERENCES PRICE

AR70-ch-pcb 2 653,33 €

Walnut - Brushed stainless steel Ref. AR70-ch-pcb

**FINISHES** 

Walnut - brushed stainless steel Custom-made contact us

COLORS

REFERENCES PRICE

AR71-ch-pcb 2 441,67 €

Walnut - Brushed stainless steel ref. AR71-ch-pcb

FINISHES

Rattan

Custom-made contact us

COLORS RI

REFERENCES PRICE

) AR

1 641,67 €

#### **FINISHES**

Walnut - polished stainless steel

Custom-made contact us

COLORS

REFERENCES PRICE

AR1-ch-pcb

2 989,17 €