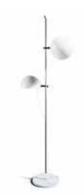

# FLOOR LAMP **J14 / Joseph-André Motte** Year of creation 1957

Brass, finition chrome, gun barrel, brushed brass or golden brass, marbre black or grey, opaline

Cable length 2 meters Height 1650 or 1850 mm Width base 220 mm Weight 9,2 Kg (1650) 9,3 Kg (1850)