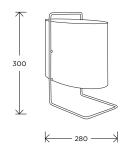

## TABLE LAMP 1021 / Roger Fatus

Year of creation 1960

Chromed brass, Plexiglas

Cable length 2 meters Height 300 mm Width 280 mm Weight 0,8 Kg

Switch on the cable Bulb included\*

**LED 5W** 590Lm / 2700K / E27