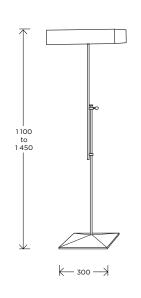

## FLOOR LAMP AR1 / Janine Abraham & Dirk-Jan Rol

Year of creation 1964

Polished stainless steel, wood walnut, Plexiglas

Cable length 2 meters Adjustable height 1100 to 1450 mm Width base 300 mm Weight 10 Kg

Switch on the lamp (x2 up and down) PCB LED up and down

PCB LED 34W (2x17W haut/bas) 2400Lm / 2700K

#### **FINISHES**

Walnut - polished stainless steel

Custom-made contact us

COLORS

REFERENCES PRICE

AR1-ch-pcb

2 989,17 €