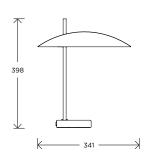

## TABLE LAMP **1013 / Pierre Disderot**

Year of creation 1955

Lacquered metal, golden brass or brushed brass or chrome finish or gun barrel

Cable length 2 meters Height 398 mm Width 341 mm Weight 3,5 Kg