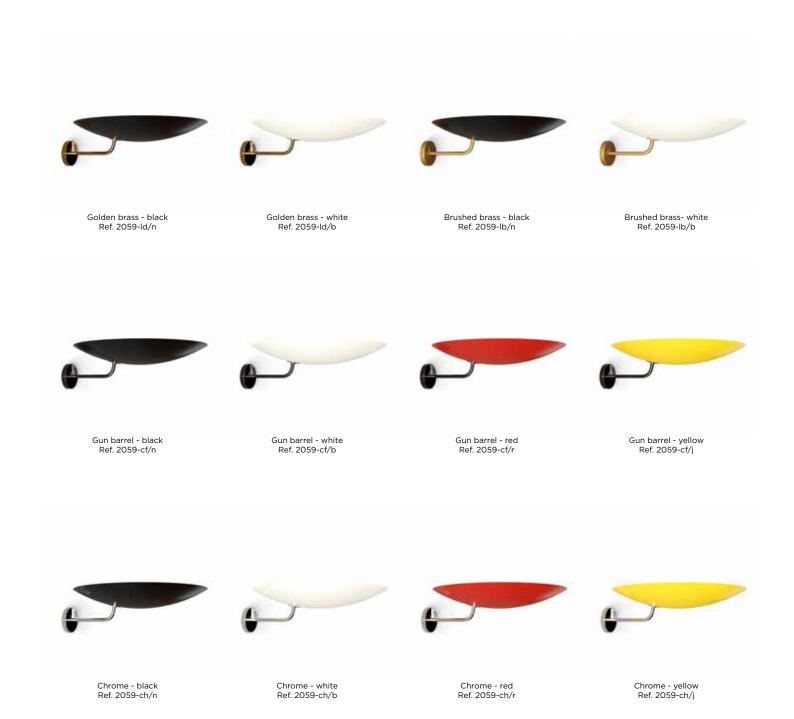

| WALL LAMPS                           |          |
|--------------------------------------|----------|
| 2059                                 | 42       |
| 2093-A                               | 43       |
| 5980                                 | 43       |
| 6135PM                               | 44       |
| 6135GM                               | 45       |
| A24-1500                             | 46       |
| A24-2200                             | 47       |
| A25                                  | 48       |
| A25-190                              | 49       |
| A25-270                              | 50       |
| В3                                   | 52       |
| B206                                 | 53       |
| PENDANTS                             |          |
| 2093-BO                              | 56       |
| 2093-BO<br>2093-S                    | 58       |
| 2093-S-T                             | 57       |
| A25-S-270                            | 58       |
| A26                                  | 59       |
| B5                                   | 60       |
| M4                                   | 61       |
|                                      |          |
| BESPOKE CUSTOMER ORDERS              | 63       |
| LIGHTING CONTROL &                   | 00       |
| LED MODULES                          | 65       |
| COLORS                               | 67       |
| FINISHES/MATERIALS                   | 68       |
| BULBS                                | 69       |
| GENERAL TERMS AND CONDITIONS OF SALE | 71       |
| DISDEROT'S<br>COMMITMENT             | 73       |
| CONTACTS                             | 73<br>74 |
| CONTACTO                             | /-       |