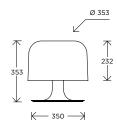

## TABLE LAMP 10576 / Michel Mortier

Year of creation 1972

Lacquered aluminium, opaline

Cable length 2 meters Height 353 mm Base width 350 mm Weight 6,5 Kg

Switch on the cable Bulb included  $(x3)^*$ 

LED 18W (3x6W)
3x750Lm / 2700K / E27